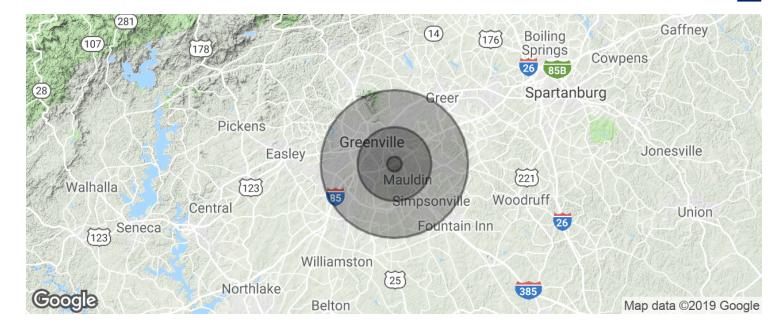

700 Ridge Road, Greenville, SC 29607

| POPULATION          | 1 MILE    | 5 MILES   | 10 MILES  |
|---------------------|-----------|-----------|-----------|
| Total population    | 2,921     | 122,810   | 390,339   |
| Median age          | 35.0      | 37.1      | 37.1      |
| Median age (Male)   | 34.9      | 35.5      | 35.7      |
| Median age (Female) | 34.8      | 38.8      | 38.4      |
| HOUSEHOLDS & INCOME | 1 MILE    | 5 MILES   | 10 MILES  |
| Total households    | 1,139     | 52,265    | 156,190   |
| # of persons per HH | 2.6       | 2.3       | 2.5       |
| Average HH income   | \$98,194  | \$67,889  | \$65,568  |
| Average house value | \$316,227 | \$222,354 | \$221,494 |

\* Demographic data derived from 2010 US Census