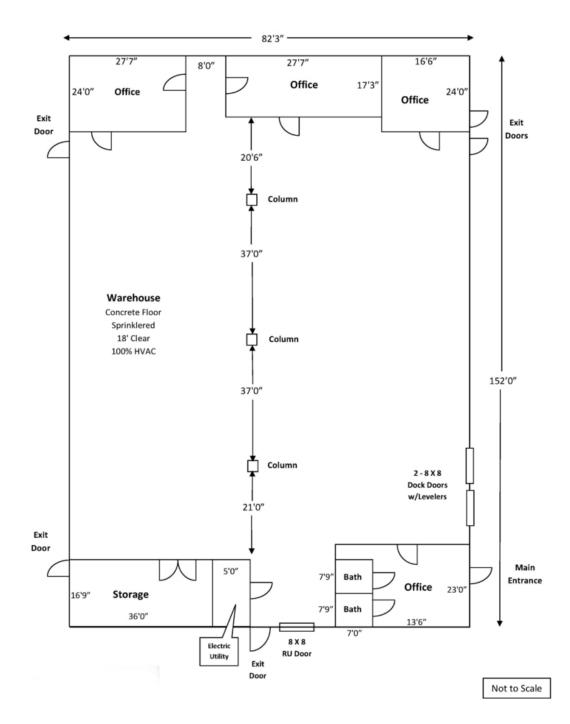

ш

S

А Ш

| OFFERING SUMMARY              |                                                     | PROPERTY HIGHLIGHTS                                                                                                    |  |
|-------------------------------|-----------------------------------------------------|------------------------------------------------------------------------------------------------------------------------|--|
| Available SF:                 | 12,000 SF                                           | Located in master planned Global Business Park                                                                         |  |
|                               |                                                     | Located in Foreign Trade Zone 38, Site 1                                                                               |  |
|                               |                                                     | Clear ceiling height: 18'0"                                                                                            |  |
| Lease Rate:<br>Building Size: | \$5/SF/YR (NNN)<br>12,000 SF                        | • 2 - 8' x 8' dock doors with dock levelers                                                                            |  |
|                               |                                                     | • 1 - 8' x 8' drive-in door                                                                                            |  |
|                               |                                                     | • Column spacing 37′ x 40′                                                                                             |  |
|                               |                                                     | • 600-amp, 3 phase power                                                                                               |  |
|                               |                                                     | 6 fiber optic providers on site                                                                                        |  |
|                               |                                                     | • 100% HVAC                                                                                                            |  |
|                               |                                                     | Sprinkled throughout                                                                                                   |  |
| Zoning:                       | S-1 City of Greenville<br>(Park Restrictions Apply) | <ul> <li>Located 1/2 mile from I-85, 1/2 mile from Laurens Rd. (Hwy. 276) and 1/2 mile<br/>from Mauldin Rd.</li> </ul> |  |