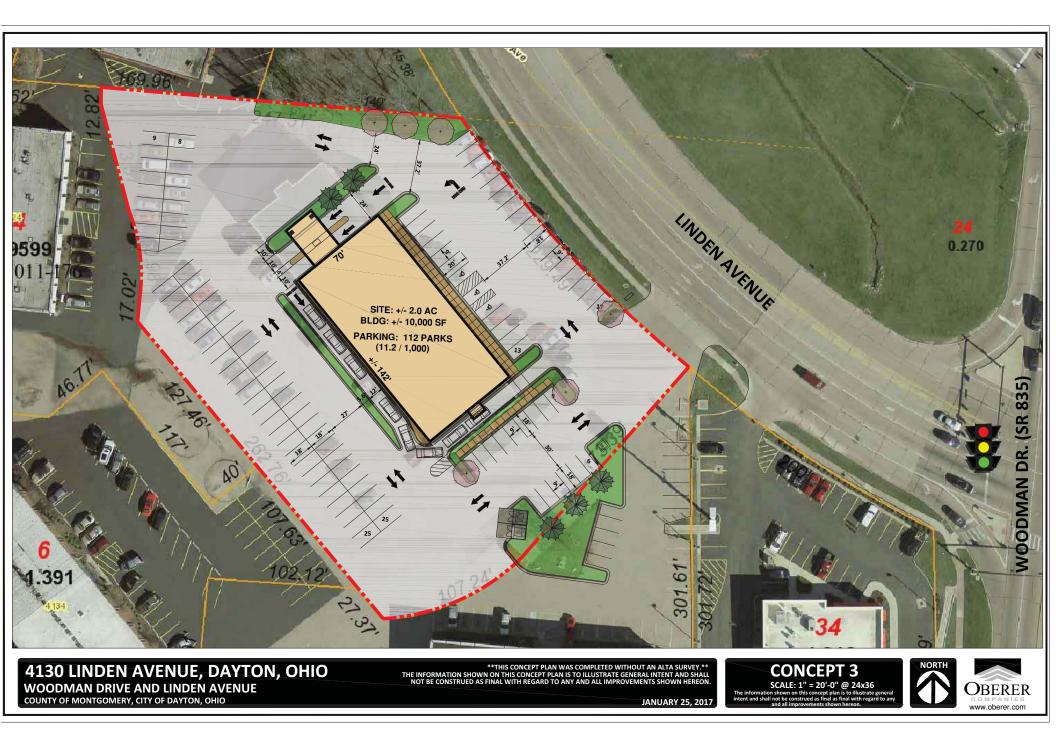

## **AVAILABLE** PRE-LEASING LINDEN AVE.

Dayton, Ohio 45432

- PRE-LEASING 1,400 10,000 SF (70' bays) in retail center located immediately off US 35 at Woodman Drive
- DIRECT FRONTAGE ON LINDEN AVE. with full movment access
- HIGH VISIBILITY FROM US 35 provides drive-by traffic of over 70,700 vehicles per day
- BUILDING FEATURES END CAP WITH DRIVE THRU OPPORTUNITY
- MONUMENT SIGNAGE AVAILABLE
- CENTRAL TO DENSE POPULATION BASE provided by Belmont, Dayton, Kettering and proximity to Wright-Patterson Air Force Base (two miles)