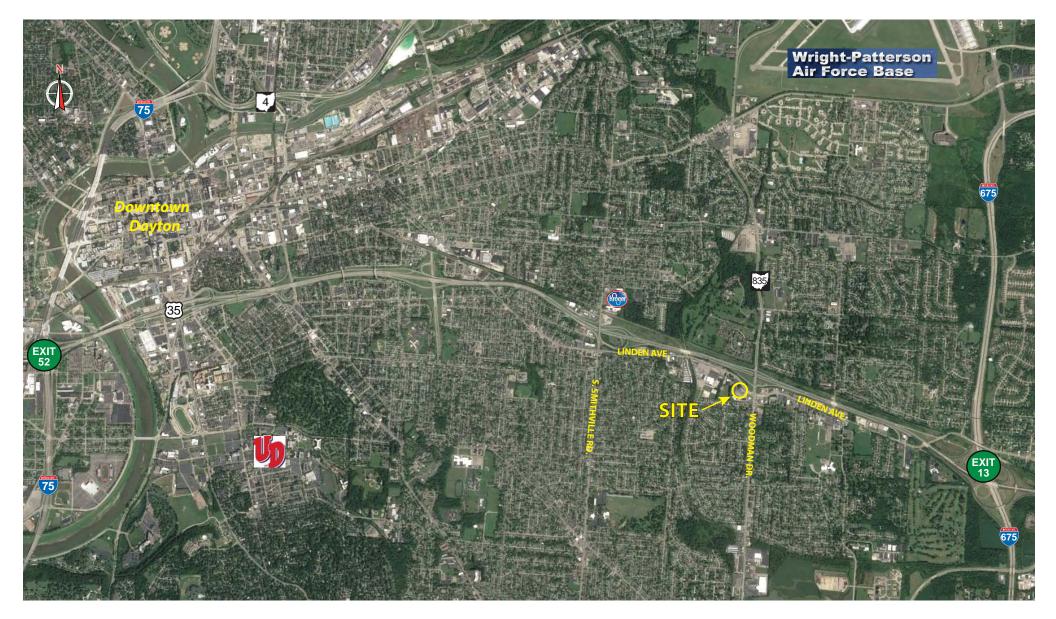

## **AVAILABLE** PRE-LEASING LINDEN AVE.

Dayton, Ohio 45432

- PRE-LEASING 1,400 10,000 SF (70' bays) in retail center located immediately off US 35 at Woodman Drive
- DIRECT FRONTAGE ON LINDEN AVE. with full movment access
- HIGH VISIBILITY FROM US 35 provides drive-by traffic of over 70,700 vehicles per day
- BUILDING FEATURES END CAP WITH DRIVE THRU OPPORTUNITY
- MONUMENT SIGNAGE AVAILABLE
- CENTRAL TO DENSE POPULATION BASE provided by Belmont, Dayton, Kettering and proximity to Wright-Patterson Air Force Base (two miles)