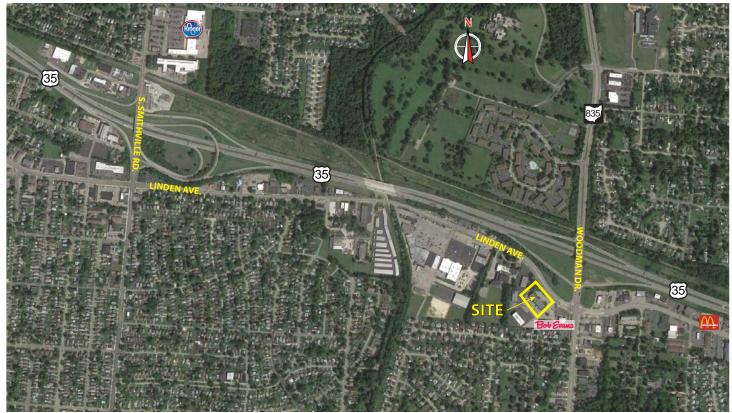

## **AVAILABLE** PRE-LEASING LINDEN AVE.

Dayton, Ohio 45432

- PRE-LEASING 1,400 10,000 SF (70' bays) in retail center located immediately off US 35 at Woodman Drive
- DIRECT FRONTAGE ON LINDEN AVE. with full movment access
- HIGH VISIBILITY FROM US 35 provides drive-by traffic of over 70,700 vehicles per day
- BUILDING FEATURES END CAP WITH DRIVE THRU OPPORTUNITY
- MONUMENT SIGNAGE AVAILABLE
- CENTRAL TO DENSE POPULATION BASE provided by Belmont, Dayton, Kettering and proximity to Wright-Patterson Air Force Base (two miles)