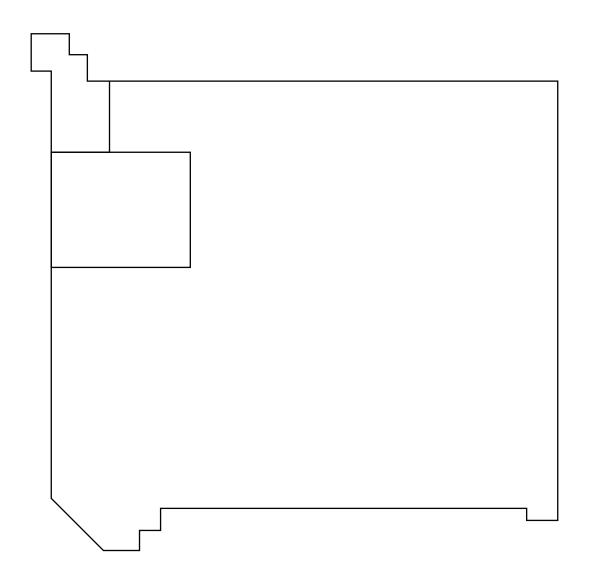

#### **BUILDING SPECS:**

Building size: 467,208 SF

**Warehouse available:** 300-50,000 SF **Private office available:** 200-10,000 SF

Floor: Reinforced Concrete

Clear height: 36' Drive-In Bays: 6

Exterior Dock Doors: 128
Standard Parking Spaces: 372