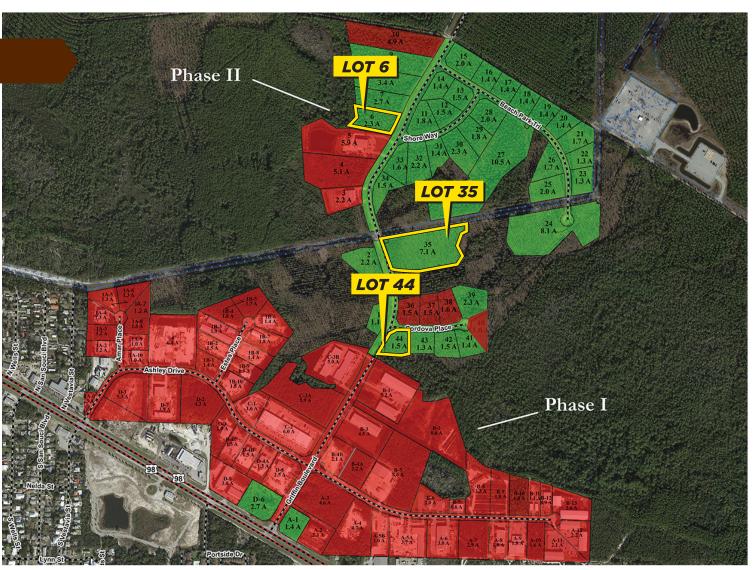

# **BEACH COMMERCE PARK**

PANAMA CITY BEACH, FLORIDA

### **AVAILABLE LOTS**

**Lot 6** 2.3 Acres - \$218,500

**Lot 35** 7.1 Acres - \$677,500

**Lot 44** 1.5 Acres - \$147,500

Available

Sold