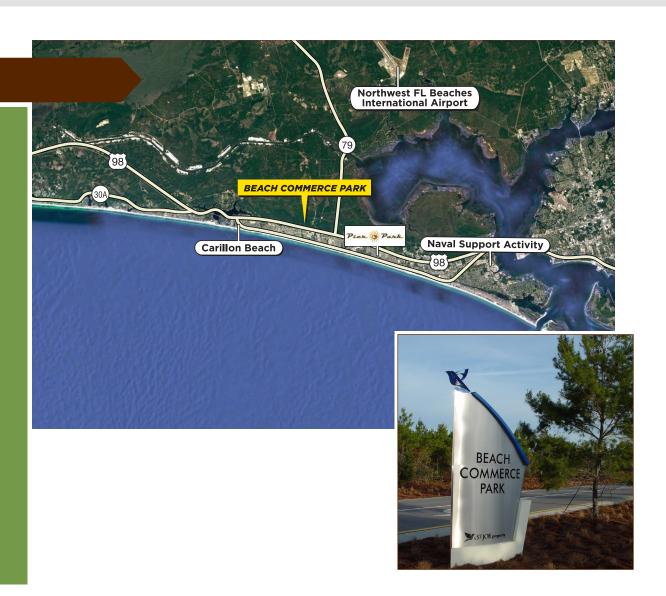

# BEACH COMMERCE PARK

## PANAMA CITY BEACH, FLORIDA

#### **PROPERTY FEATURES**

- Fully planned park subject to recorded covenants, codes, restrictions and landscaping standards
- Located on U.S. Hwy 98. Approximately 1 mile west of Highway 79 and 40 miles east of Destin
- Build-to-suit and ground lease opportunities are also available
- · Numerous commercial uses allowed
- Ideal for distribution/storage, showrooms, general offices and services
- · All public utilities are available to each site
- Zoning M-1 (PCB)
- 7 Miles from Hwy 30A