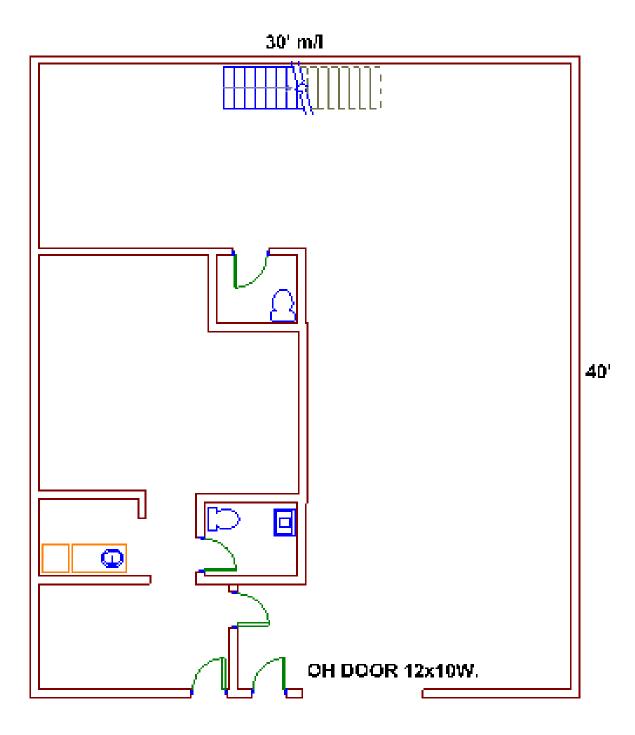

| Product:     | Office/Warehouse                              |
|--------------|-----------------------------------------------|
| Size:        | 1200sf 120sfsf office m/l 1080sfsf warehouse  |
| Bathroms:    | 1                                             |
| OH Door:     | One 12' x 10' wide                            |
| Power:       | 200 amp 3 phase                               |
| Utilities:   | Power, Water, Gas, Phone, DSL, Private Septic |
| Rent:        | \$600/month \$.30sf wh \$.50sf officeNNN .17  |
| cam charges  |                                               |
| Tenant Pays: | Heat, Lights, Janitorial, Window Cleaning     |

## Floor Plan