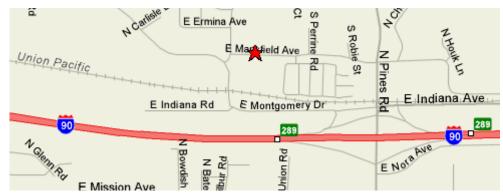

## Valley Office Warehouse For Lease 1200sf former RED BULL

Location: 11802 E. Mansfield. (Near Montgomery and Pines) This is a part of a larger complex, well located in the Montgomery Corridor area. 2 minutes to the freeway.