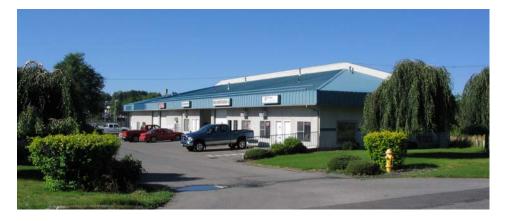

## Valley Office Warehouse For Lease 1200sf former RED BULL

Location: 11802 E. Mansfield. (Near Montgomery and Pines) This is a part of a larger complex, well located in the Montgomery Corridor area. 2 minutes to the freeway.