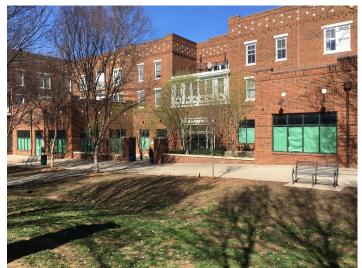

## **Overview/Comments**

Two vacant spaces available totaling 8,765 r.s.f. but are not contiguous. Units 102 and 103 total 5,069 r.s.f. and Units 104 and 105 total 3,696 r.s.f. Spaces are in shell condition and can be built to tenant's specifications. Within walking distance of neighboring restaurants, shops and services.