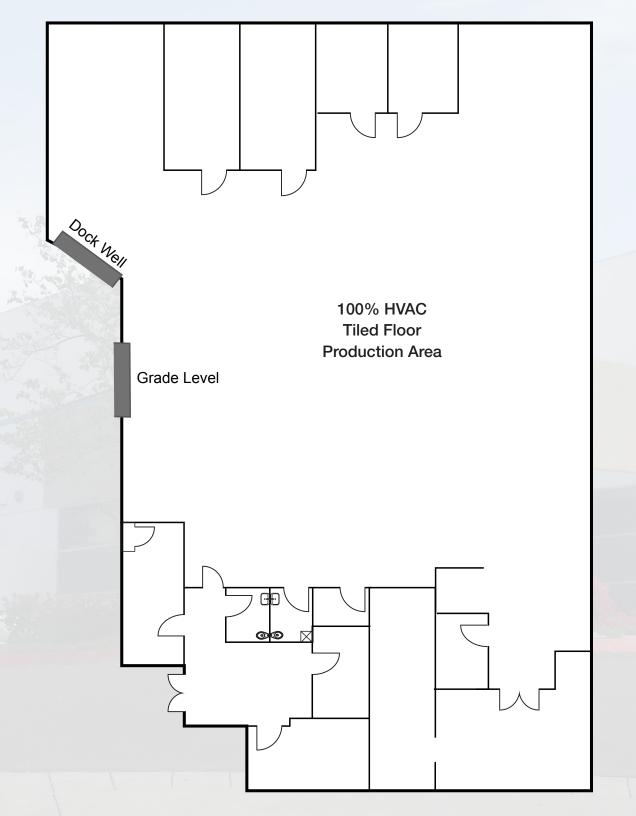

- 12,348 Rentable Square Feet
- 0.75 Acres (32,670 SF)
- 2.0/1,000 Parking Ratio (25 Parking Spaces)
- 100% HVAC
- Extensive Electrical Drops
- 1 Grade Level Door and 1 Dock Well
- Zoned LI
- Fenced Yard
- 20% Office, 80% HVAC Production Area
- Interior cage