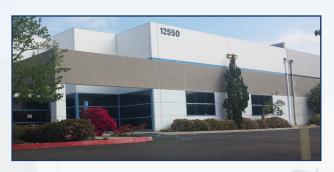

## PROPERTY FEATURES

12550 Stowe Drive is a 12,348 square foot freestanding industrial/flex building located in the Poway Industrial Park. The property offers excellent accessibility to Scripps Poway Parkway along with the following features:

- 12,348 Rentable Square Feet
- 0.75 Acres (32,670 SF)
- 2.0/1,000 Parking Ratio (25 Parking Spaces)
- 100% HVAC
- Extensive Electrical Drops
- 1 Grade Level Door and 1 Dock Well
- Zoned LI
- Fenced Yard
- 20% Office, 80% HVAC Production Area
- Interior cage