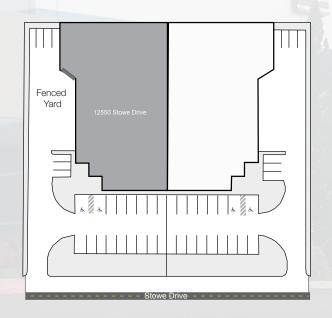

## PROPERTY FEATURES

12550 Stowe Drive is a 12,348 square foot freestanding industrial/flex building located in the Poway Industrial Park. The property offers excellent accessibility to Scripps Poway Parkway along with the following features:

- 12,348 Rentable Square Feet
- 0.75 Acres (32,670 SF)
- 2.0/1,000 Parking Ratio (25 Parking Spaces)
- 100% HVAC
- Extensive Electrical Drops
- 1 Grade Level Door and 1 Dock Well
- Zoned LI
- Fenced Yard
- 20% Office, 80% HVAC Production Area
- Interior cage