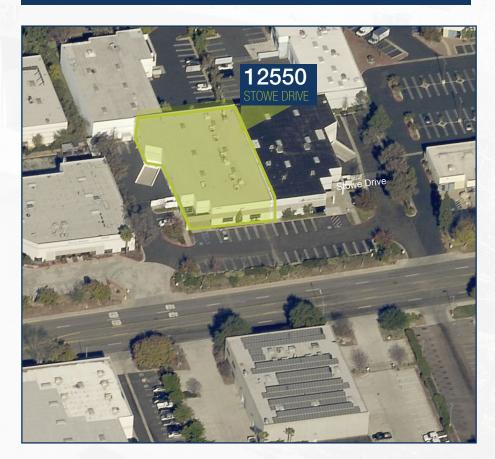

## PROPERTY FEATURES

12550 Stowe Drive is a 12,348 square foot freestanding industrial/flex building located in the Poway Industrial Park. The property offers excellent accessibility to Scripps Poway Parkway along with the following features:

- 12,348 Rentable Square Feet
- 0.75 Acres (32,670 SF)
- 2.0/1,000 Parking Ratio (25 Parking Spaces)
- 100% HVAC
- Extensive Electrical Drops
- 1 Grade Level Door and 1 Dock Well
- Zoned LI
- Fenced Yard
- 20% Office, 80% HVAC Production Area
- Interior cage