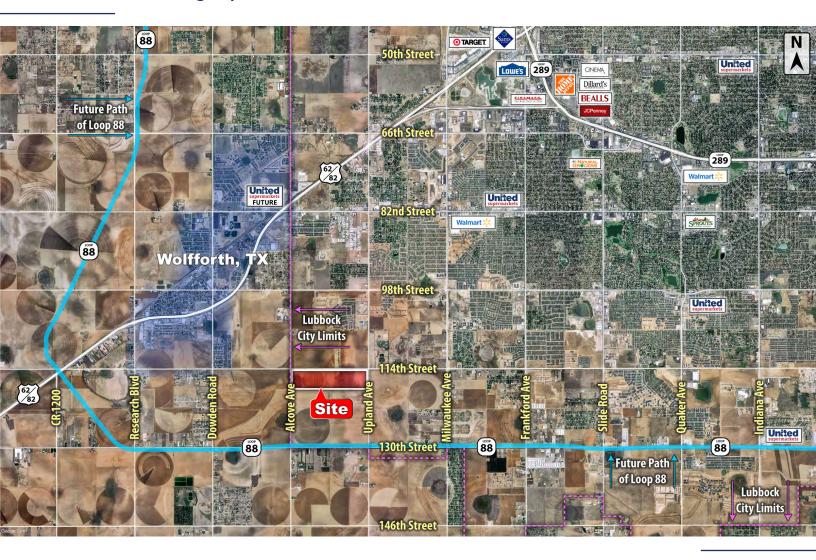

#### **Trade Area & Information**

# **LOCATION**

Located on the south side of 114th Street from Alcove Avenue to Upland Avenue.

### DESCRIPTION

Large development tracts available in one of Lubbock's only undeveloped sections. These tracts are conveniently positioned in southwest Lubbock between Lubbock and Wolfforth. Only two miles away from Wolfforth's city center and three miles away from the Milwaukee Corridor which includes the new 800,000+ square foot mixed-use retail center Canyon West, Walmart, and 100+ retailers. Texas Tech University, University Medical Center, & Covenant Health Systems are only a 12-minute drive away.