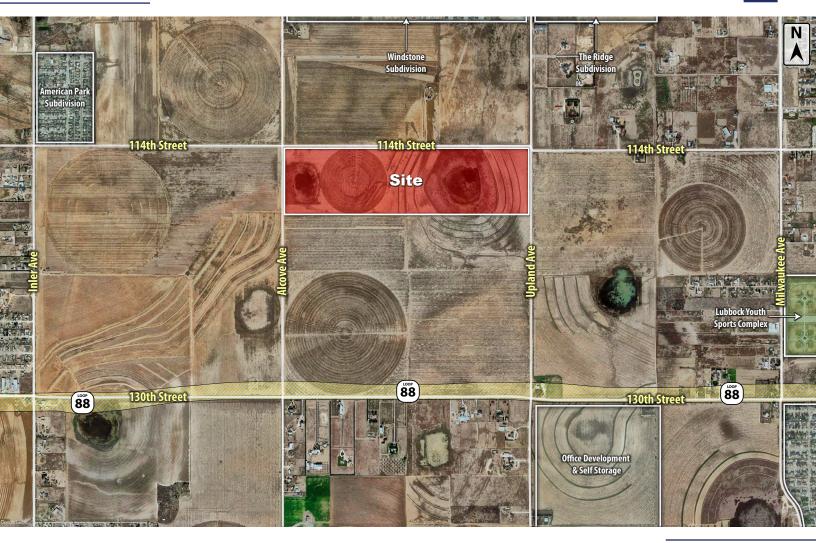

# **LOCATION**

Located on the south side of 114th Street from Alcove Avenue to Upland Avenue.

### DESCRIPTION

Large development tracts available in one of Lubbock's only undeveloped sections. These tracts are conveniently positioned in southwest Lubbock between Lubbock and Wolfforth. Only two miles away from Wolfforth's city center and three miles away from the Milwaukee Corridor which includes the new 800,000+ square foot mixed-use retail center Canyon West, Walmart, and 100+ retailers. Texas Tech University, University Medical Center, & Covenant Health Systems are only a 12-minute drive away.

#### **OPTIONS**

Approximately 177 Gross Acres - Residential & Commercial - \$19,000 per Acre