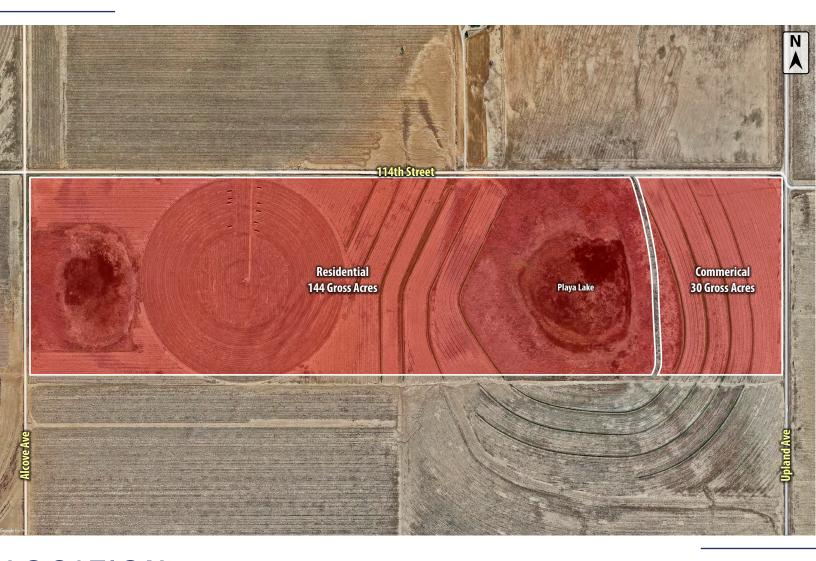

#### **OPTIONS**

Approximately 177 Gross Acres - Residential & Commercial - \$19,000 per Acre