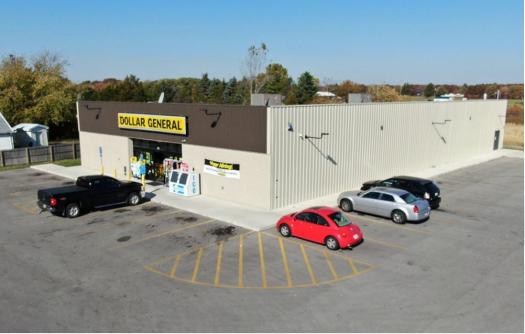

#### **INVESTMENT OFFERING**

Fortis Net Lease is pleased to present this 9,026 SF. Dollar General store located in Oakwood, Ohio. The property is encumbered with a Fifteen (15) Year Absolute NNN Lease, leaving zero landlord responsibilities. The lease contains 3 (5) Yr. Options to renew, each with a 10% rental rate increase. The lease is corporately guaranteed by Dollar General Corporation which holds a credit rating of "BBB", which is classified as Investment Grade. The store is currently open, with rent having commenced on May 29, 2018.

This Dollar General is highly visible as it is strategically positioned on Walnut Street which sees 1.880 cars per day. The ten mile population from the site is 12,918 while the three mile average household income is \$62,031 per year, making this location ideal for a Dollar General. The Subject offering represents an ideal opportunity for a 1031 exchange buyer or a "passive" investor to attain the fee simple ownership of a Dollar General. This investment will offer a new owner continued success due to the financial strength and the proven profitability of the tenant, the nation's top dollar store. List price reflects a 6.75% cap rate based on NOI of \$83,271.96.