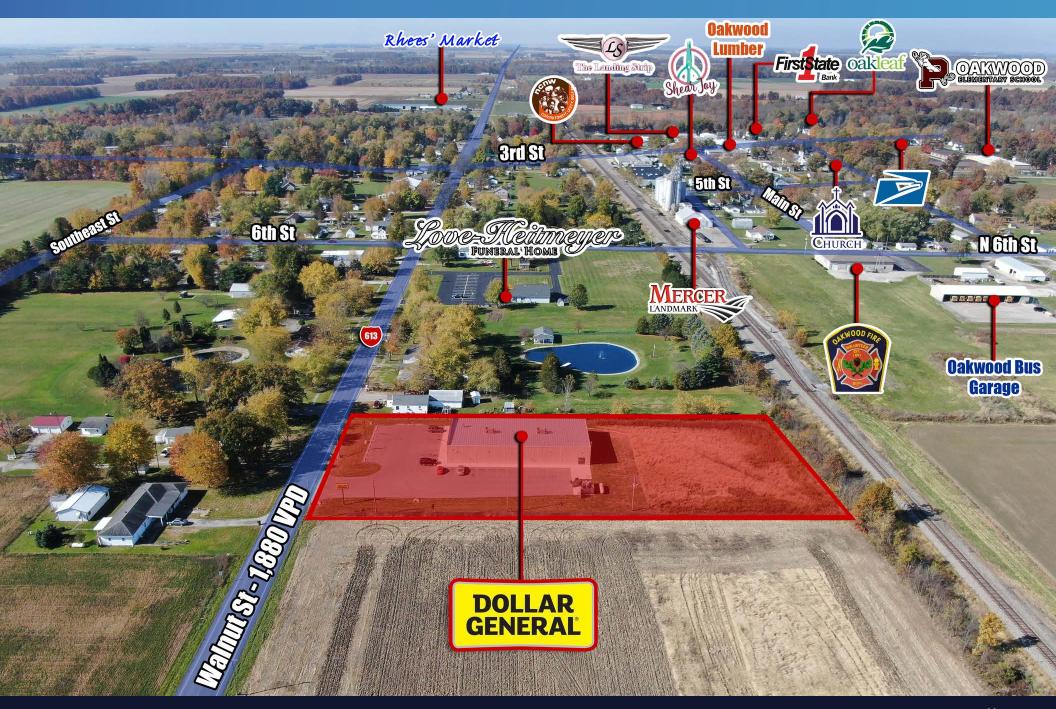

This Dollar General is highly visible as it is strategically positioned on Walnut Street which sees 1.880 cars per day. The ten mile population from the site is 12,918 while the three mile average household income is \$62,031 per year, making this location ideal for a Dollar General. The Subject offering represents an ideal opportunity for a 1031 exchange buyer or a "passive" investor to attain the fee simple ownership of a Dollar General. This investment will offer a new owner continued success due to the financial strength and the proven profitability of the tenant, the nation's top dollar store. List price reflects a 6.75% cap rate based on NOI of \$83,271.96.

#### INVESTMENT HIGHLIGHTS

- Absolute NNN 15 Year Lease | Zero Landlord Responsibilities
- 3 (5 Year) Options | 10% Rental Increase At Each Option
- Three Mile Household Income \$62.031
- Ten Mile Population 12,918
- 1,880 Cars Per Day on Walnut Street
- · Investment Grade Dollar Store with "BBB" Credit Rating
- Dollar General Reported 31 Consecutive Quarter of Same Store Sales Growth
- Less than 1 Mile from Oakwood Elementary School (275+ Students)

TOTAL SF 9,026

TOTAL ANNUAL RENT \$83,272

OCCUPANCY RATE 100%

AVERAGE RENT/SF \$9.23

NUMBER OF TENANTS

626 WALNUT STREET, OAKWOOD, OH 45873

WALNUT ST - 1,880 VPD

613