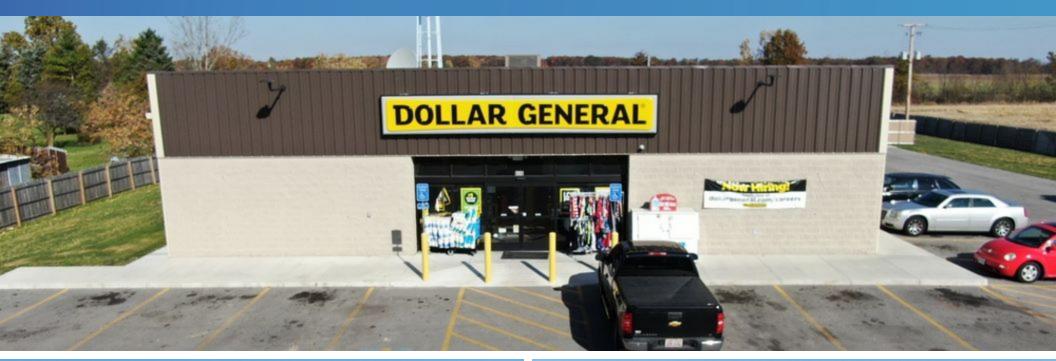

#### **INVESTMENT OFFERING**

Fortis Net Lease is pleased to present this 9,026 SF. Dollar General store located in Oakwood, Ohio. The property is encumbered with a Fifteen (15) Year Absolute NNN Lease, leaving zero landlord responsibilities. The lease contains 3 (5) Yr. Options to renew, each with a 10% rental rate increase. The lease is corporately guaranteed by Dollar General Corporation which holds a credit rating of "BBB", which is classified as Investment Grade. The store is currently open, with rent having commenced on May 29, 2018.

This Dollar General is highly visible as it is strategically positioned on Walnut Street which sees 1.880 cars per day. The ten mile population from the site is 12,918 while the three mile average household income is \$62,031 per year, making this location ideal for a Dollar General. The Subject offering represents an ideal opportunity for a 1031 exchange buyer or a "passive" investor to attain the fee simple ownership of a Dollar General. This investment will offer a new owner continued success due to the financial strength and the proven profitability of the tenant, the nation's top dollar store. List price reflects a 6.75% cap rate based on NOI of \$83,271.96.