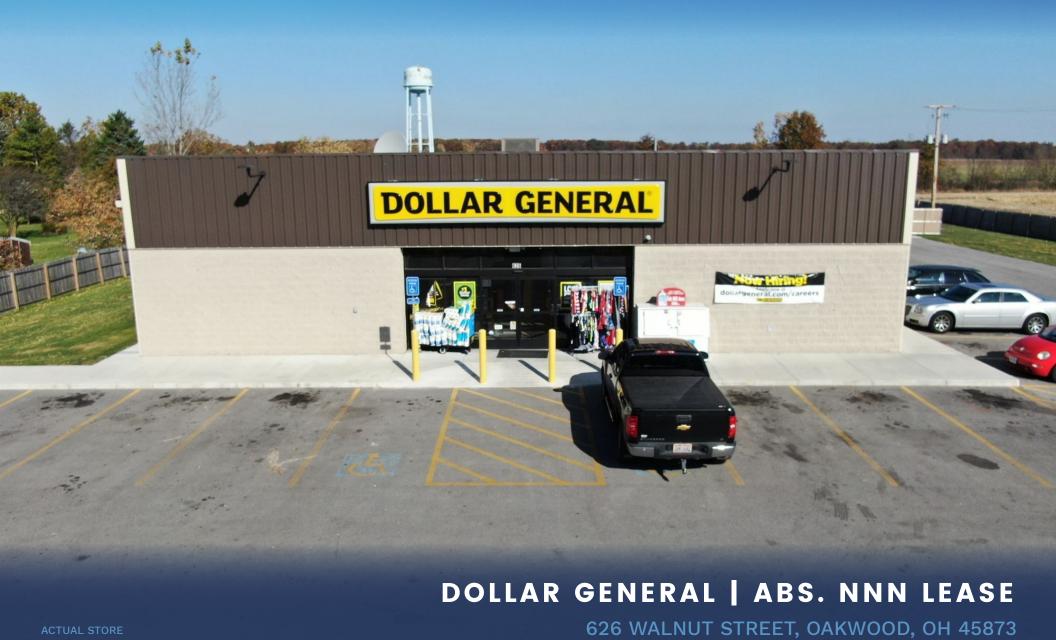

#### **INVESTMENT OFFERING**

Fortis Net Lease is pleased to present this 9,026 SF. Dollar General store located in Oakwood, Ohio. The property is encumbered with a Fifteen (15) Year Absolute NNN Lease, leaving zero landlord responsibilities. The lease contains 3 (5) Yr. Options to renew, each with a 10% rental rate increase. The lease is corporately guaranteed by Dollar General Corporation which holds a credit rating of "BBB", which is classified as Investment Grade. The store is currently open, with rent having commenced on May 29, 2018.

This Dollar General is highly visible as it is strategically positioned on Walnut Street which sees 1.880 cars per day. The ten mile population from the site is 12,918 while the three mile average household income is \$62,031 per year, making this location ideal for a Dollar General. The Subject offering represents an ideal opportunity for a 1031 exchange buyer or a "passive" investor to attain the fee simple ownership of a Dollar General. This investment will offer a new owner continued success due to the financial strength and the proven profitability of the tenant, the nation's top dollar store. List price reflects a 6.75% cap rate based on NOI of \$83,271.96.

626 WALNUT STREET, OAKWOOD, OH 45873