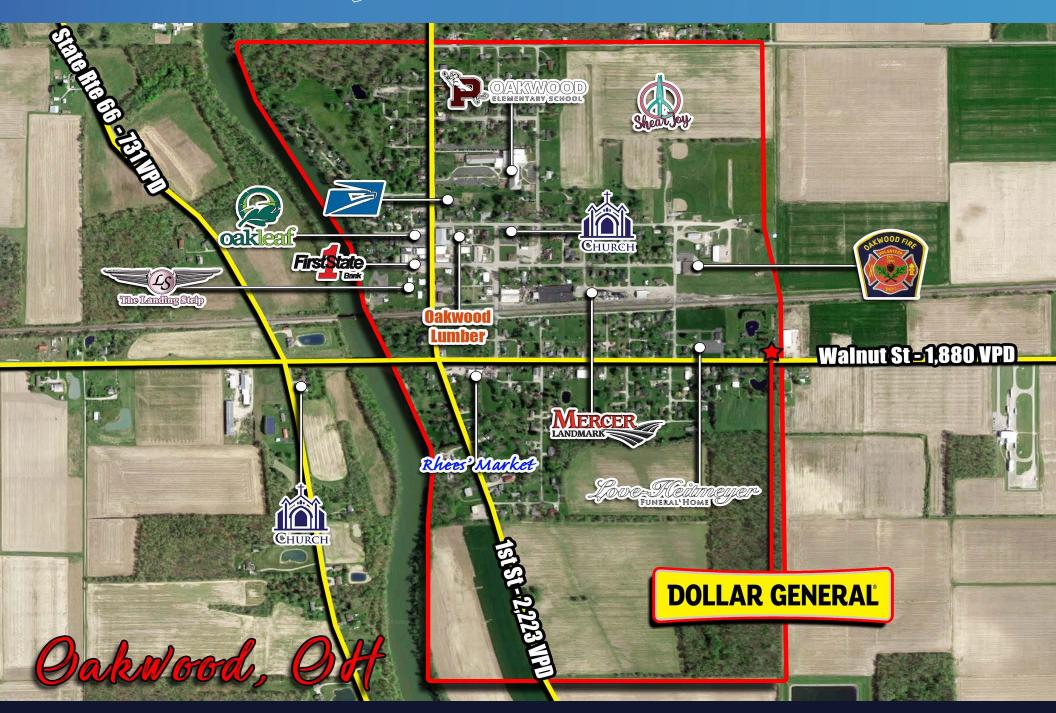

This Dollar General is highly visible as it is strategically positioned on Walnut Street which sees 1.880 cars per day. The ten mile population from the site is 12,918 while the three mile average household income is \$62,031 per year, making this location ideal for a Dollar General. The Subject offering represents an ideal opportunity for a 1031 exchange buyer or a "passive" investor to attain the fee simple ownership of a Dollar General. This investment will offer a new owner continued success due to the financial strength and the proven profitability of the tenant, the nation's top dollar store. List price reflects a 6.75% cap rate based on NOI of \$83,271.96.

#### INVESTMENT HIGHLIGHTS

- Absolute NNN 15 Year Lease | Zero Landlord Responsibilities
- 3 (5 Year) Options | 10% Rental Increase At Each Option
- Three Mile Household Income \$62.031
- Ten Mile Population 12,918
- 1,880 Cars Per Day on Walnut Street
- · Investment Grade Dollar Store with "BBB" Credit Rating
- Dollar General Reported 31 Consecutive Quarter of Same Store Sales Growth
- Less than 1 Mile from Oakwood Elementary School (275+ Students)

TOTAL SF 9,026

TOTAL ANNUAL RENT \$83,272

OCCUPANCY RATE 100%

AVERAGE RENT/SF \$9.23

NUMBER OF TENANTS

626 WALNUT STREET, OAKWOOD, OH 45873

WALNUT ST - 1,880 VPD

613