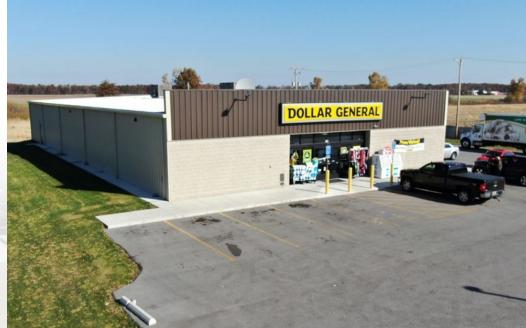

#### **INVESTMENT OFFERING**

Fortis Net Lease is pleased to present this 9,026 SF. Dollar General store located in Oakwood, Ohio. The property is encumbered with a Fifteen (15) Year Absolute NNN Lease, leaving zero landlord responsibilities. The lease contains 3 (5) Yr. Options to renew, each with a 10% rental rate increase. The lease is corporately guaranteed by Dollar General Corporation which holds a credit rating of "BBB", which is classified as Investment Grade. The store is currently open, with rent having commenced on May 29, 2018.

This Dollar General is highly visible as it is strategically positioned on Walnut Street which sees 1.880 cars per day. The ten mile population from the site is 12,918 while the three mile average household income is \$62,031 per year, making this location ideal for a Dollar General. The Subject offering represents an ideal opportunity for a 1031 exchange buyer or a "passive" investor to attain the fee simple ownership of a Dollar General. This investment will offer a new owner continued success due to the financial strength and the proven profitability of the tenant, the nation's top dollar store. List price reflects a 6.75% cap rate based on NOI of \$83,271.96.

#### INVESTMENT HIGHLIGHTS

- Absolute NNN 15 Year Lease | Zero Landlord Responsibilities
- 3 (5 Year) Options | 10% Rental Increase At Each Option
- Three Mile Household Income \$62.031
- Ten Mile Population 12,918
- 1,880 Cars Per Day on Walnut Street
- · Investment Grade Dollar Store with "BBB" Credit Rating
- Dollar General Reported 31 Consecutive Quarter of Same Store Sales Growth
- Less than 1 Mile from Oakwood Elementary School (275+ Students)