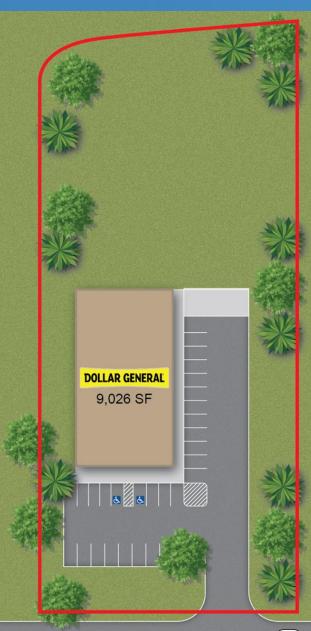

### **INVESTMENT SUMMARY**

| List Price:       | \$1,233,659  |
|-------------------|--------------|
| Current NOI:      | \$83,271.96  |
| Initial Cap Rate: | 6.75%        |
| Land Acreage:     | +/- 1.0      |
| Year Built        | 2018         |
| Building Size:    | 9,026 SF     |
| Price PSF:        | \$136.68     |
| Lease Type:       | Absolute NNN |
| Lease Term:       | 15 Years     |
| Average CAP Rate: | 6.75%        |

### **FINANCIAL SUMMARY**

| INCOME               | PER SF        |                                                                                                                                                                                                                                                                                                                                                                                                                                                                                                                                                                                                                                                                                                                                                                                                                                                                                                                                                                                                                                                                                                                                                                                                                                                                                                                                                                                                                                                                                                                                                                                                                                                                                                                                                                                                                                                                                                                                                                                                                                                                                                                                |  |
|----------------------|---------------|--------------------------------------------------------------------------------------------------------------------------------------------------------------------------------------------------------------------------------------------------------------------------------------------------------------------------------------------------------------------------------------------------------------------------------------------------------------------------------------------------------------------------------------------------------------------------------------------------------------------------------------------------------------------------------------------------------------------------------------------------------------------------------------------------------------------------------------------------------------------------------------------------------------------------------------------------------------------------------------------------------------------------------------------------------------------------------------------------------------------------------------------------------------------------------------------------------------------------------------------------------------------------------------------------------------------------------------------------------------------------------------------------------------------------------------------------------------------------------------------------------------------------------------------------------------------------------------------------------------------------------------------------------------------------------------------------------------------------------------------------------------------------------------------------------------------------------------------------------------------------------------------------------------------------------------------------------------------------------------------------------------------------------------------------------------------------------------------------------------------------------|--|
| Rent                 | \$83,271      | \$9.23                                                                                                                                                                                                                                                                                                                                                                                                                                                                                                                                                                                                                                                                                                                                                                                                                                                                                                                                                                                                                                                                                                                                                                                                                                                                                                                                                                                                                                                                                                                                                                                                                                                                                                                                                                                                                                                                                                                                                                                                                                                                                                                         |  |
| Gross Income         | \$83,271      | \$9.23                                                                                                                                                                                                                                                                                                                                                                                                                                                                                                                                                                                                                                                                                                                                                                                                                                                                                                                                                                                                                                                                                                                                                                                                                                                                                                                                                                                                                                                                                                                                                                                                                                                                                                                                                                                                                                                                                                                                                                                                                                                                                                                         |  |
| EXPENSE              |               | PER SF                                                                                                                                                                                                                                                                                                                                                                                                                                                                                                                                                                                                                                                                                                                                                                                                                                                                                                                                                                                                                                                                                                                                                                                                                                                                                                                                                                                                                                                                                                                                                                                                                                                                                                                                                                                                                                                                                                                                                                                                                                                                                                                         |  |
| Expenses             | \$0           | \$0.00                                                                                                                                                                                                                                                                                                                                                                                                                                                                                                                                                                                                                                                                                                                                                                                                                                                                                                                                                                                                                                                                                                                                                                                                                                                                                                                                                                                                                                                                                                                                                                                                                                                                                                                                                                                                                                                                                                                                                                                                                                                                                                                         |  |
| Gross Expenses       | \$0           | \$0.00                                                                                                                                                                                                                                                                                                                                                                                                                                                                                                                                                                                                                                                                                                                                                                                                                                                                                                                                                                                                                                                                                                                                                                                                                                                                                                                                                                                                                                                                                                                                                                                                                                                                                                                                                                                                                                                                                                                                                                                                                                                                                                                         |  |
| NET OPERATING INCOME | \$83,271      | \$9.23                                                                                                                                                                                                                                                                                                                                                                                                                                                                                                                                                                                                                                                                                                                                                                                                                                                                                                                                                                                                                                                                                                                                                                                                                                                                                                                                                                                                                                                                                                                                                                                                                                                                                                                                                                                                                                                                                                                                                                                                                                                                                                                         |  |
| PROPERTY SUMMARY     |               |                                                                                                                                                                                                                                                                                                                                                                                                                                                                                                                                                                                                                                                                                                                                                                                                                                                                                                                                                                                                                                                                                                                                                                                                                                                                                                                                                                                                                                                                                                                                                                                                                                                                                                                                                                                                                                                                                                                                                                                                                                                                                                                                |  |
| Year Built:          | 2018          |                                                                                                                                                                                                                                                                                                                                                                                                                                                                                                                                                                                                                                                                                                                                                                                                                                                                                                                                                                                                                                                                                                                                                                                                                                                                                                                                                                                                                                                                                                                                                                                                                                                                                                                                                                                                                                                                                                                                                                                                                                                                                                                                |  |
| Lot Size:            | +/- 1.0 Acres |                                                                                                                                                                                                                                                                                                                                                                                                                                                                                                                                                                                                                                                                                                                                                                                                                                                                                                                                                                                                                                                                                                                                                                                                                                                                                                                                                                                                                                                                                                                                                                                                                                                                                                                                                                                                                                                                                                                                                                                                                                                                                                                                |  |
| Building Size:       | 9,026 SF      |                                                                                                                                                                                                                                                                                                                                                                                                                                                                                                                                                                                                                                                                                                                                                                                                                                                                                                                                                                                                                                                                                                                                                                                                                                                                                                                                                                                                                                                                                                                                                                                                                                                                                                                                                                                                                                                                                                                                                                                                                                                                                                                                |  |
| Traffic Count:       | 1,880         |                                                                                                                                                                                                                                                                                                                                                                                                                                                                                                                                                                                                                                                                                                                                                                                                                                                                                                                                                                                                                                                                                                                                                                                                                                                                                                                                                                                                                                                                                                                                                                                                                                                                                                                                                                                                                                                                                                                                                                                                                                                                                                                                |  |
| Roof Type:           | Standing Seam |                                                                                                                                                                                                                                                                                                                                                                                                                                                                                                                                                                                                                                                                                                                                                                                                                                                                                                                                                                                                                                                                                                                                                                                                                                                                                                                                                                                                                                                                                                                                                                                                                                                                                                                                                                                                                                                                                                                                                                                                                                                                                                                                |  |
| Zoning:              | Commercial    |                                                                                                                                                                                                                                                                                                                                                                                                                                                                                                                                                                                                                                                                                                                                                                                                                                                                                                                                                                                                                                                                                                                                                                                                                                                                                                                                                                                                                                                                                                                                                                                                                                                                                                                                                                                                                                                                                                                                                                                                                                                                                                                                |  |
| Construction Style:  | Prototype     |                                                                                                                                                                                                                                                                                                                                                                                                                                                                                                                                                                                                                                                                                                                                                                                                                                                                                                                                                                                                                                                                                                                                                                                                                                                                                                                                                                                                                                                                                                                                                                                                                                                                                                                                                                                                                                                                                                                                                                                                                                                                                                                                |  |
| Parking Lot:         | Asphalt       |                                                                                                                                                                                                                                                                                                                                                                                                                                                                                                                                                                                                                                                                                                                                                                                                                                                                                                                                                                                                                                                                                                                                                                                                                                                                                                                                                                                                                                                                                                                                                                                                                                                                                                                                                                                                                                                                                                                                                                                                                                                                                                                                |  |
| Warranties           | Construction  | = ()                                                                                                                                                                                                                                                                                                                                                                                                                                                                                                                                                                                                                                                                                                                                                                                                                                                                                                                                                                                                                                                                                                                                                                                                                                                                                                                                                                                                                                                                                                                                                                                                                                                                                                                                                                                                                                                                                                                                                                                                                                                                                                                           |  |
| HVAC                 | Roof Mounted  | The state of the s |  |