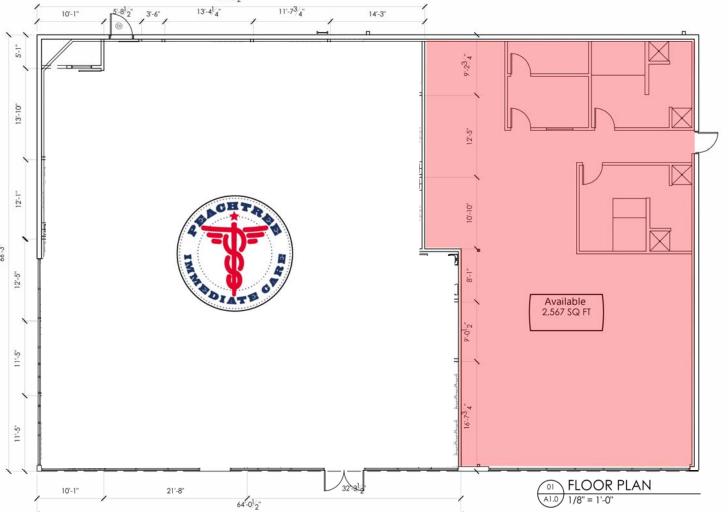

## **PRIME CORNER SPACE AVAILABLE** 3295 SOUTH COBB DRIVE SMYRNA, GA 2,567 sf Available

- Prime corner opportunity at the signalized intersection of South Cobb Drive and Concord Road.
- Dense, affluent trade area with 245,120 people and a \$88,624 average household income within a 5-mile radius.
- Endcap space available next to Peachtree Immediate Care.
- Excellent visibility and monument signage.