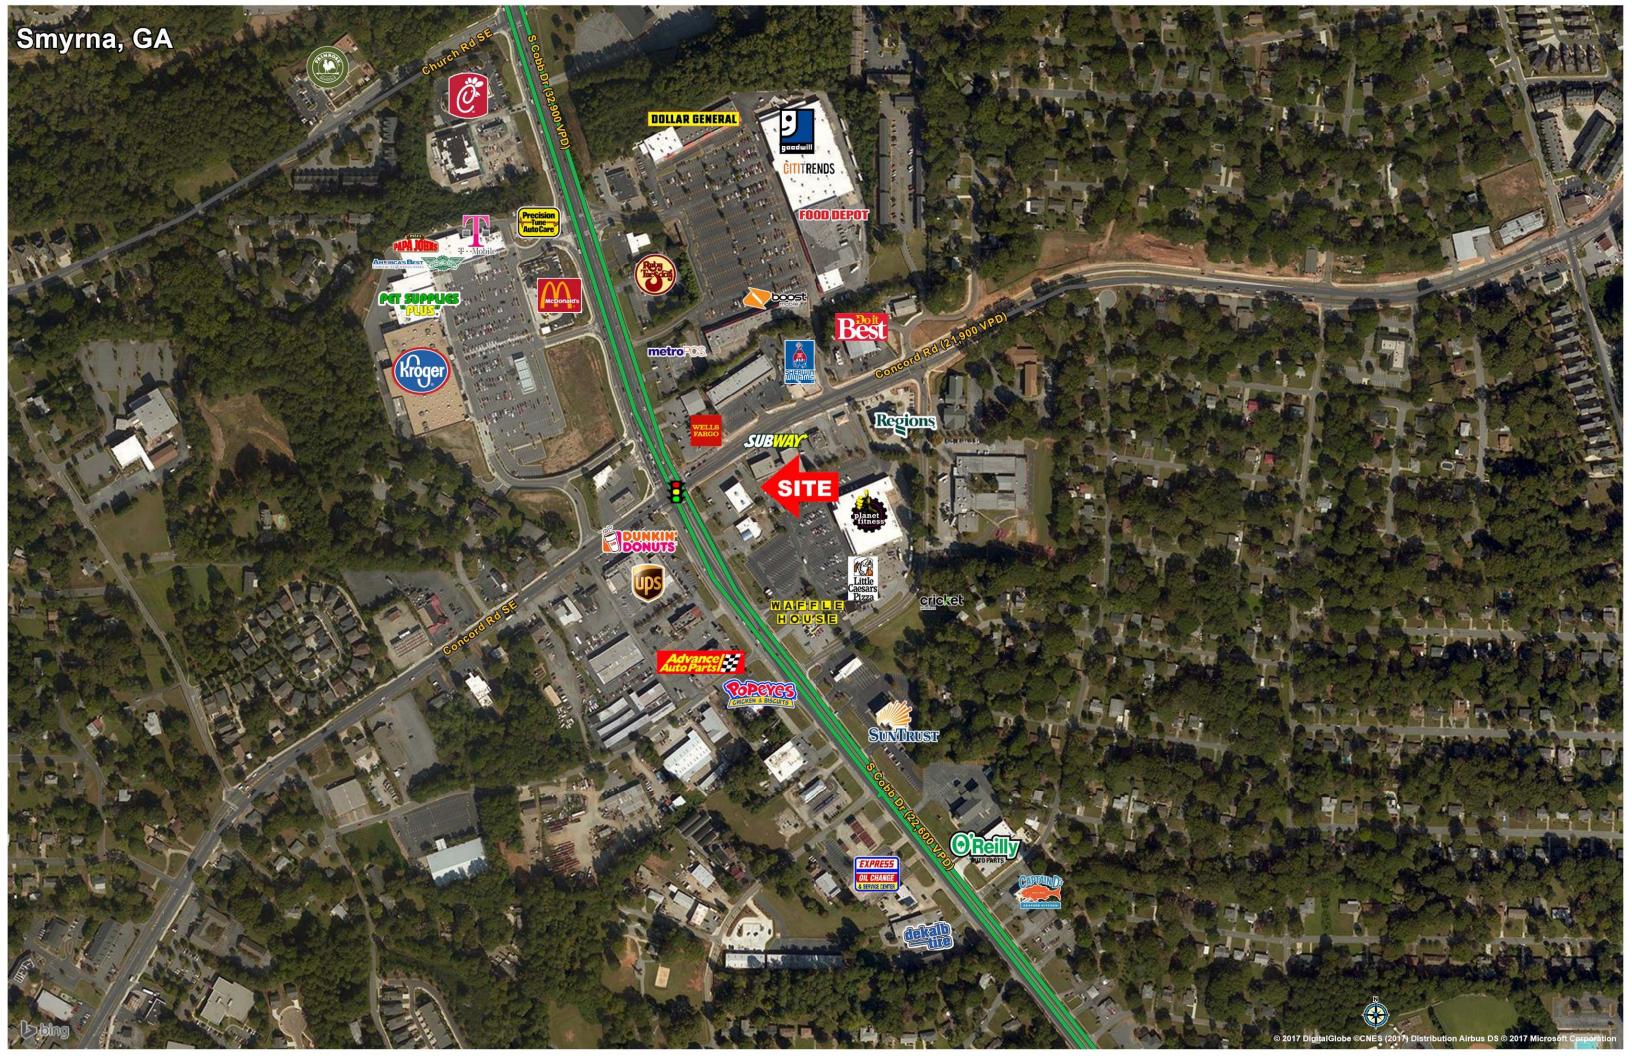

## **PRIME CORNER SPACE AVAILABLE** 3295 SOUTH COBB DRIVE SMYRNA, GA 2,567 sf Available

- Prime corner opportunity at the signalized intersection of South Cobb Drive and Concord Road.
- Dense, affluent trade area with 245,120 people and a \$88,624 average household income within a 5-mile radius.
- Endcap space available next to Peachtree Immediate Care.
- Excellent visibility and monument signage.