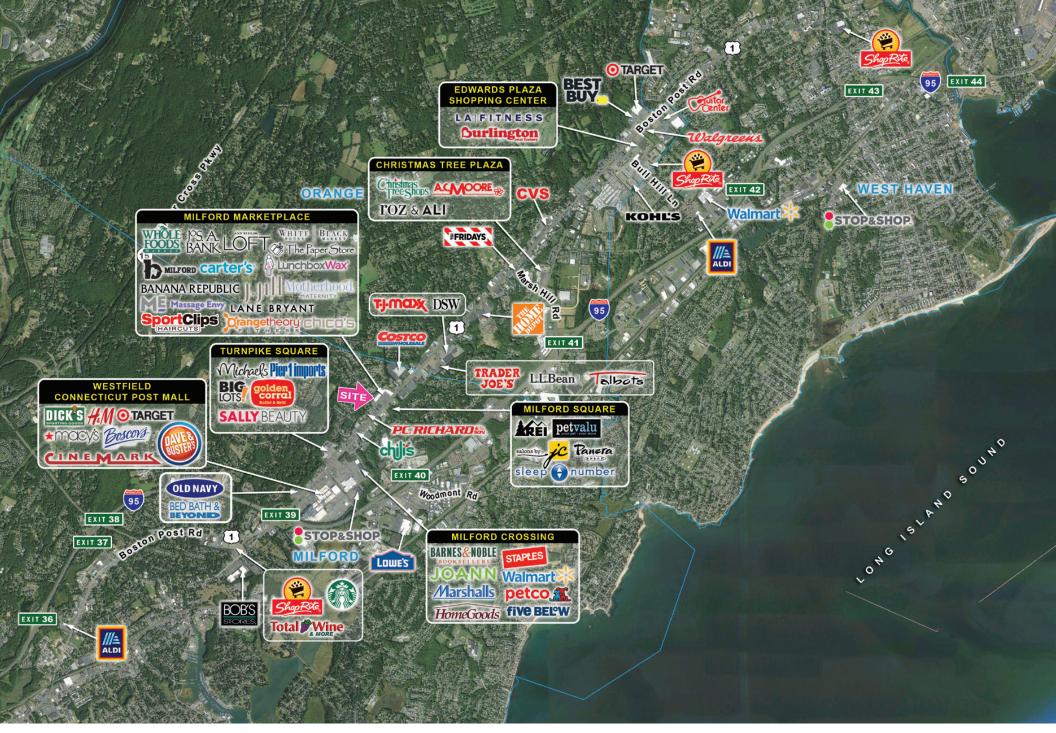

## MILFORD, CONNECTICUT

**▼** For Lease

- Milford Marketplace is much more than a grocery anchored neighborhood center.
- By combining strong tenancy with beautiful design, Milford Marketplace creates a vibrant atmosphere where consumers come to shop, dine, exercise and socialize on a daily basis
- The center combines the best brands in retail, restaurants and grocery to create the perfect tenant mix and drive a high volume of traffic throughout every day of the week.
- Whole Foods anchored shopping center with strong lineup of lifestyle tenants
- Located on one of Connecticut's most dominant regional retail corridors Rt.1 / Boston Post Road
- Ideal mix of high end apparel, boutique fitness, organic grocer and other unique service tenants

| Location       | 1650 Boston Post Road, Miliford, CT                                                                                                                            |  |  |
|----------------|----------------------------------------------------------------------------------------------------------------------------------------------------------------|--|--|
| Size           | 6,370 sf                                                                                                                                                       |  |  |
| Co-<br>Tenants | Whole Foods, Ethan Allen, LOFT, Banana Republic,<br>Chico's, The Paper Store, Jos. A Banks, Plan B, Soma,<br>Orange Theory Fitness, Layne Bryant, Sport Clips  |  |  |
| Area<br>Retail | Trader Joe's, Costco, TJ Maxx, Home Depot, Macy's<br>Walmart, Barnes & Noble, Lowe's, Sears, Dick's, DSW<br>Marshalls, JCPenney, Stop & Shop, JoAnn, Michael's |  |  |

Traffic 35,000 +/- cars per day on Boston Post Rd

Counts 11,000 +/- cars per day on Woodmont Rd

| Demographics   | 1 mile    | 3 miles   | 5 miles  | 7 miles  |
|----------------|-----------|-----------|----------|----------|
| Population     | 4,830     | 49,975    | 128,993  | 266,231  |
| Households     | 2,019     | 20,204    | 51,513   | 104,163  |
| Avg. HH Income | \$105,375 | \$101,698 | \$88,500 | \$80,980 |
| Daytime Pop.   | 8,180     | 49,860    | 119,791  | 267,387  |