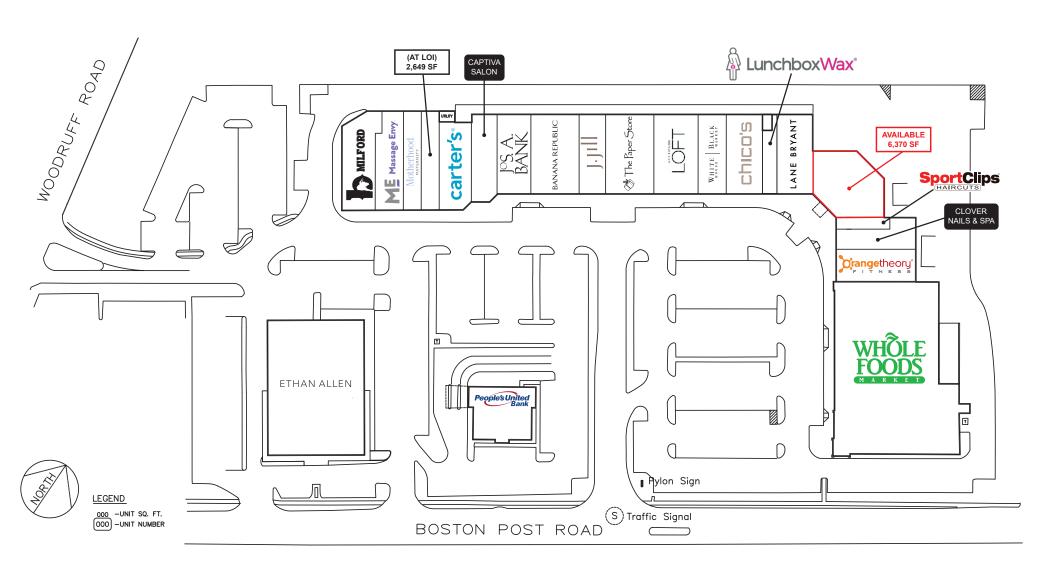

## **Milford Marketplace**

## MILFORD, CONNECTICUT

**▼** For Lease

- Milford Marketplace is much more than a grocery anchored neighborhood center.
- By combining strong tenancy with beautiful design, Milford Marketplace creates a vibrant atmosphere where consumers come to shop, dine, exercise and socialize on a daily basis
- The center combines the best brands in retail, restaurants and grocery to create the perfect tenant mix and drive a high volume of traffic throughout every day of the week.
- Whole Foods anchored shopping center with strong lineup of lifestyle tenants
- Located on one of Connecticut's most dominant regional retail corridors Rt.1 / Boston Post Road
- Ideal mix of high end apparel, boutique fitness, organic grocer and other unique service tenants

| Location       | 1650 Boston Post Road, Miliford, CT                                                                                                                            |  |  |
|----------------|----------------------------------------------------------------------------------------------------------------------------------------------------------------|--|--|
| Size           | 6,370 sf                                                                                                                                                       |  |  |
| Co-<br>Tenants | Whole Foods, Ethan Allen, LOFT, Banana Republic,<br>Chico's, The Paper Store, Jos. A Banks, Plan B, Soma,<br>Orange Theory Fitness, Layne Bryant, Sport Clips  |  |  |
| Area<br>Retail | Trader Joe's, Costco, TJ Maxx, Home Depot, Macy's<br>Walmart, Barnes & Noble, Lowe's, Sears, Dick's, DSW<br>Marshalls, JCPenney, Stop & Shop, JoAnn, Michael's |  |  |