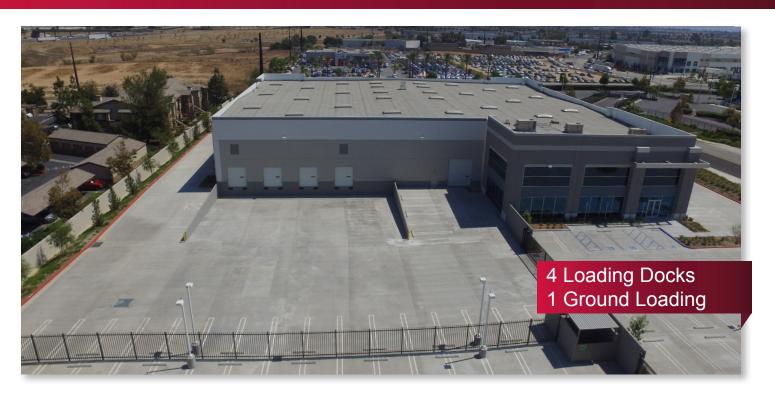

### **PROPERTY HIGHLIGHTS**

- Free Standing Building within CT Sycamore Center Industrial Park
- Built in 2016
- Street Frontage on Sycamore Canyon Blvd.
- Fenced Concrete Yard (±2.65 acre lot)
- 4 Loading Docks, 2 Pit Levelers
- 1 Ground Level Door
- 1,200 Amps. 277/480V Electrical Service
- 26' Clearance
- ESFR Sprinkler System
- 113' Truck Court
- Drive Around Capability
- BMP Zoning
- Riverside Power Provides Lower Rates Than SCE
- 67 Parking Spaces
- ±3,914 SF Single Story Office Space