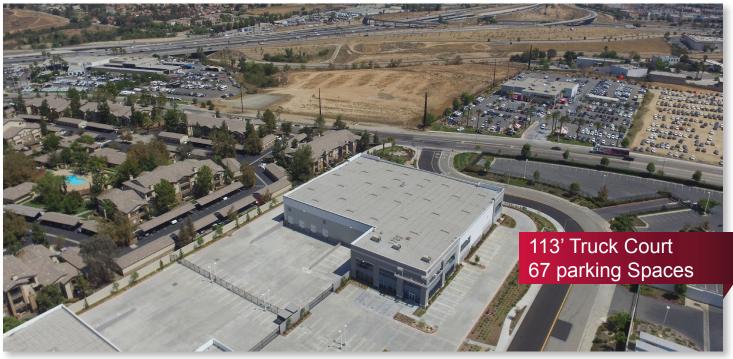

### **PROPERTY HIGHLIGHTS**

- Free Standing Building within CT Sycamore Center Industrial Park
- Built in 2016
- Street Frontage on Sycamore Canyon Blvd.
- Fenced Concrete Yard (±2.65 acre lot)
- 4 Loading Docks, 2 Pit Levelers
- 1 Ground Level Door
- 1,200 Amps. 277/480V Electrical Service
- 26' Clearance
- ESFR Sprinkler System
- 113' Truck Court
- Drive Around Capability
- BMP Zoning
- Riverside Power Provides Lower Rates Than SCE
- 67 Parking Spaces
- ±3,914 SF Single Story Office Space