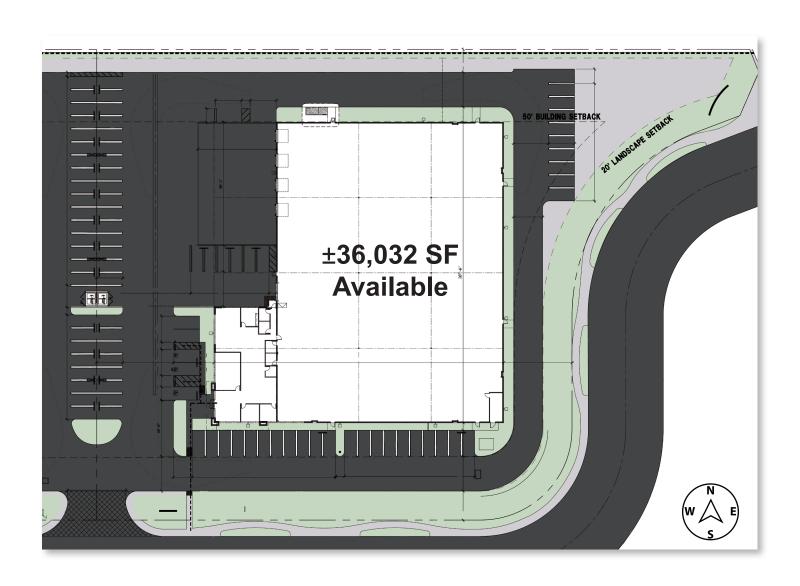

### **PROPERTY HIGHLIGHTS**

- Free Standing Building within CT Sycamore Center Industrial Park
- Built in 2016
- Street Frontage on Sycamore Canyon Blvd.
- Fenced Concrete Yard (±2.65 acre lot)
- 4 Loading Docks, 2 Pit Levelers
- 1 Ground Level Door
- 1,200 Amps. 277/480V Electrical Service
- 26' Clearance
- ESFR Sprinkler System
- 113' Truck Court
- Drive Around Capability
- BMP Zoning
- Riverside Power Provides Lower Rates Than SCE
- 67 Parking Spaces
- ±3,914 SF Single Story Office Space