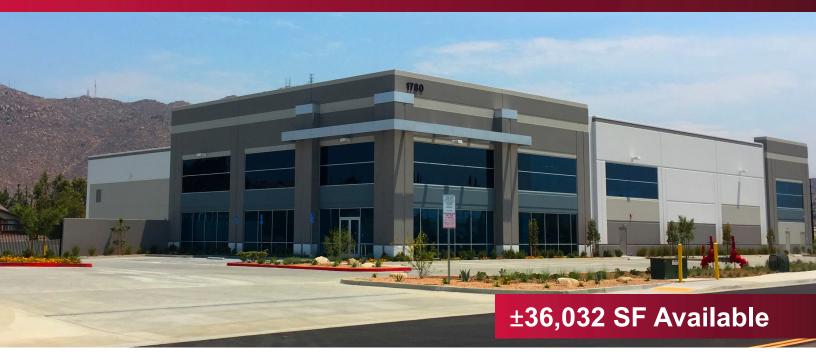

# FOR LEASE 1780 Dan Kipper Drive, Riverside, CA

### **PROPERTY HIGHLIGHTS**

- Free Standing Building within CT Sycamore Center Industrial Park
- Built in 2016
- Street Frontage on Sycamore Canyon Blvd.
- Fenced Concrete Yard (±2.65 acre lot)
- 4 Loading Docks, 2 Pit Levelers
- 1 Ground Level Door
- 1,200 Amps. 277/480V Electrical Service
- 26' Clearance
- ESFR Sprinkler System
- 113' Truck Court
- Drive Around Capability
- BMP Zoning
- Riverside Power Provides Lower Rates Than SCE
- 67 Parking Spaces
- ±3,914 SF Single Story Office Space