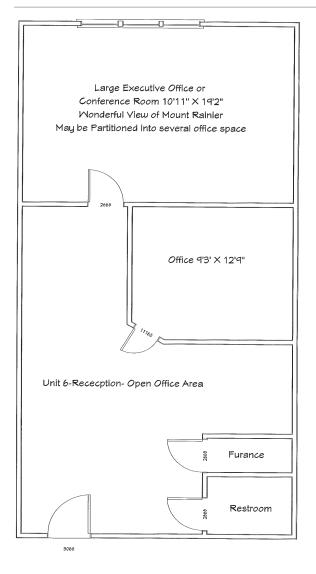

### PROPERTY INFO

Available Space: ±767 SF

· Lease Rate: \$16.00 NNN

NNN's = \$4.65 PSF

Pylon signage available

 Close proximity to Fircrest Golf Club, Whole Foods Market, and Tacoma Community College