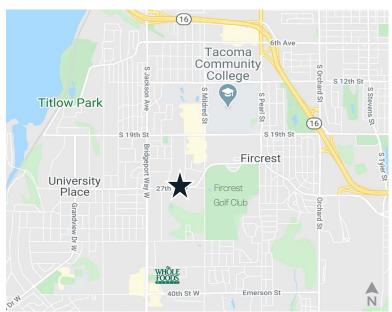

### PROPERTY INFO

Available Space: ±767 SF

· Lease Rate: \$16.00 NNN

NNN's = \$4.65 PSF

Pylon signage available

 Close proximity to Fircrest Golf Club, Whole Foods Market, and Tacoma Community College