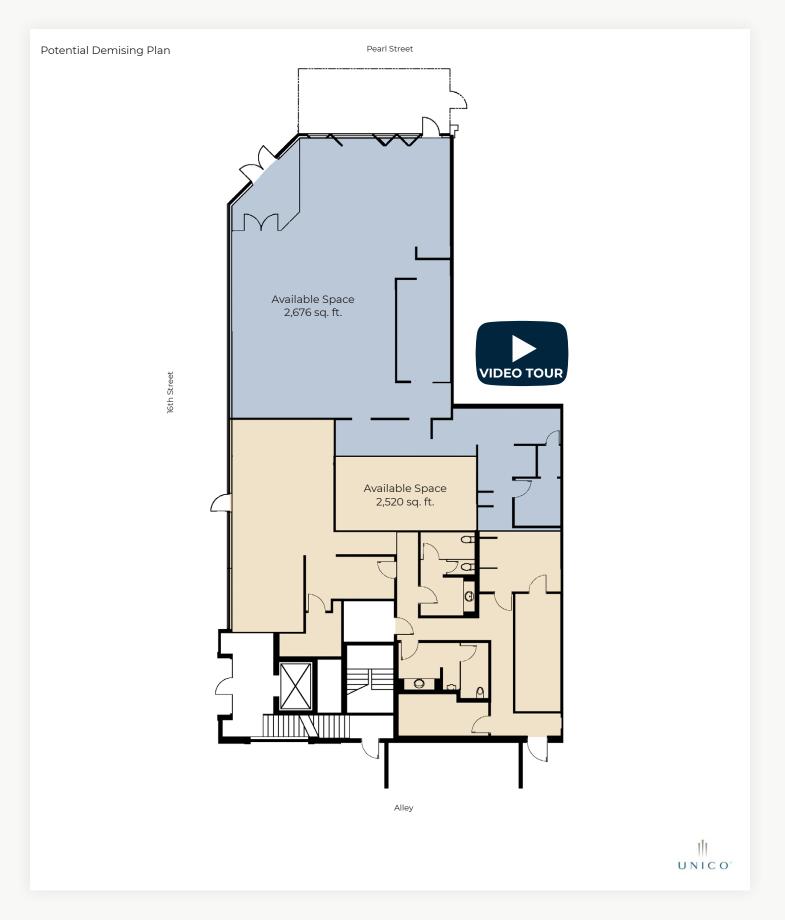

## Restaurant or Retail Space For Lease on Downtown Boulder's Iconic Pearl Street

EMMERSON

| Available Space      | 2,520 - 5,196 sq. ft. |
|----------------------|-----------------------|
| Lease Rate / sq. ft. | Negotiable            |
| Expenses / sq. ft.   | \$17.00 (est.)        |

- High Exposure Corner Space with Attractive Outdoor Patio Area
- Multi-Level Parking Structure Across the Street, Plus Ample Street Parking
- Significant Restaurant Infrastructure in Place
- Great Neighboring Tenants Including: Patagonia, Sweetgreen, Montbell,
  Crossroads Trading, Snooze, Full Cycle, Title Nine and Ramble on Pearl
- Managed Locally by Unico Properties LLC Known for Its Commitment to Delivering Top-Tier Customer Service & Building Quality