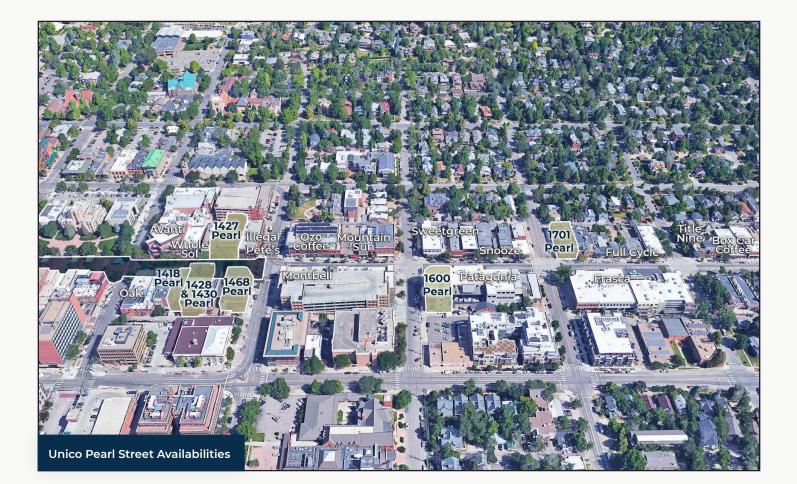

- High Exposure Corner Space with Attractive Outdoor Patio Area
- Multi-Level Parking Structure Across the Street, Plus Ample Street Parking
- Significant Restaurant Infrastructure in Place
- Great Neighboring Tenants Including: Patagonia, Sweetgreen, Montbell,
  Crossroads Trading, Snooze, Full Cycle, Title Nine and Ramble on Pearl
- Managed Locally by Unico Properties LLC Known for Its Commitment to Delivering Top-Tier Customer Service & Building Quality