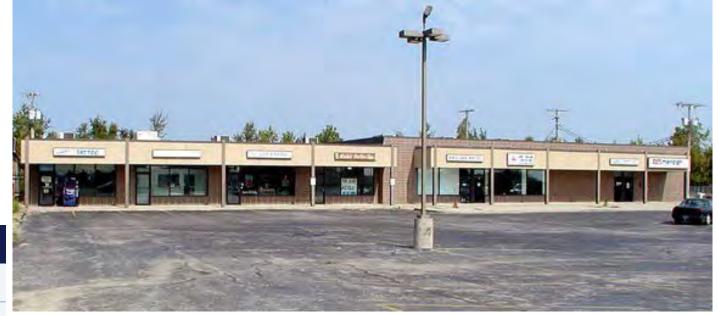

## **TRUMAN PLAZA SHOPS**12138-12202 BLUE RIDGE EXTENSION KANSAS CITY, MISSOURI 64106

RETAIL FOR SALE OR LEASE | 4,000 ± SF AVAILABLE

## **PROPERTY FEATURES**

- Located directly across from the new Truman's Marketplace development
- 4,000± SF end cap available
- 12' ceilings
- Abundant parking
- Very aggressive rates

| DEMOGRAPHICS          | 1 MILE   | 3 MILE   | 5 MILE   |
|-----------------------|----------|----------|----------|
| ESTIMATED POPULATION  | 8,103    | 50,143   | 107,875  |
| EST. HOUSEHOLD INCOME | \$40,195 | \$52,732 | \$66,728 |