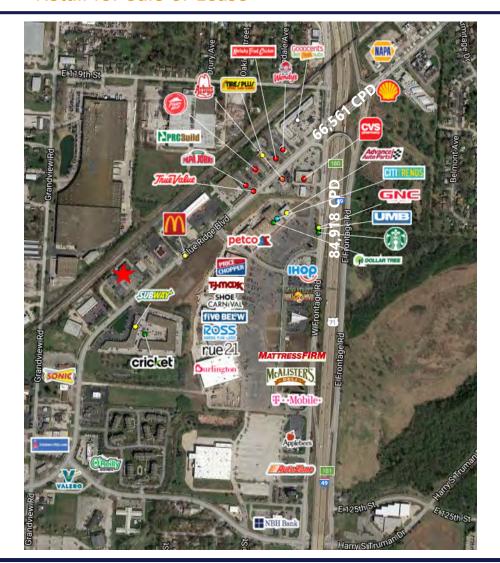

## **TRUMAN PLAZA SHOPS**12138-12202 BLUE RIDGE EXTENSION KANSAS CITY, MISSOURI 64106

RETAIL FOR SALE OR LEASE | 4,000 ± SF AVAILABLE

## **PROPERTY FEATURES**

- Located directly across from the new Truman's Marketplace development
- 4,000± SF end cap available
- 12' ceilings
- Abundant parking
- Very aggressive rates

| DEMOGRAPHICS          | 1 MILE   | 3 MILE   | 5 MILE   |
|-----------------------|----------|----------|----------|
| ESTIMATED POPULATION  | 8,103    | 50,143   | 107,875  |
| EST. HOUSEHOLD INCOME | \$40,195 | \$52,732 | \$66,728 |