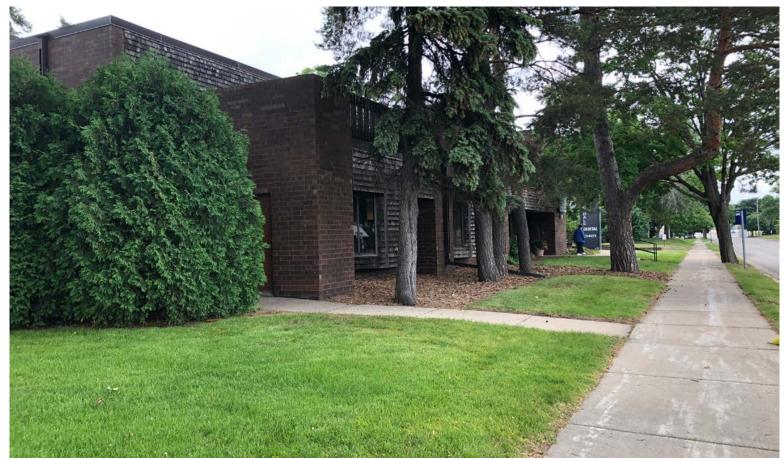

3401 Wooddale Ave S, St. Louis Park, MN

3,378 SF FOR LEASE

3401 Wooddale Ave S, St. Louis Park, MN

#### PROPERTY FEATURES

- Two story building with lots of natural light
- · Second floor dental space nicely built out
- All dental user building
- On busy intersection of Wooddale Avenue and Lake Street
- Monument signage available
- Ample parking
- · Professionally managed by local owner