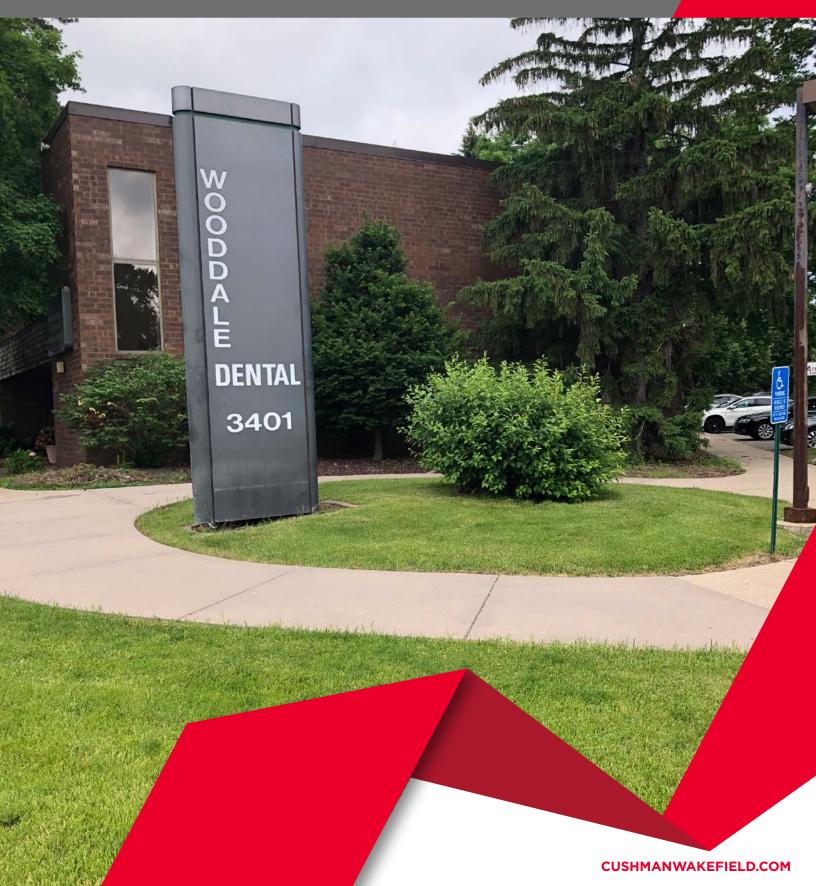

3401 Wooddale Ave S, St. Louis Park, MN

3,378 SF FOR LEASE

3401 Wooddale Ave S, St. Louis Park, MN

#### PROPERTY FEATURES

- Two story building with lots of natural light
- · Second floor dental space nicely built out
- All dental user building
- On busy intersection of Wooddale Avenue and Lake Street
- Monument signage available
- Ample parking
- · Professionally managed by local owner