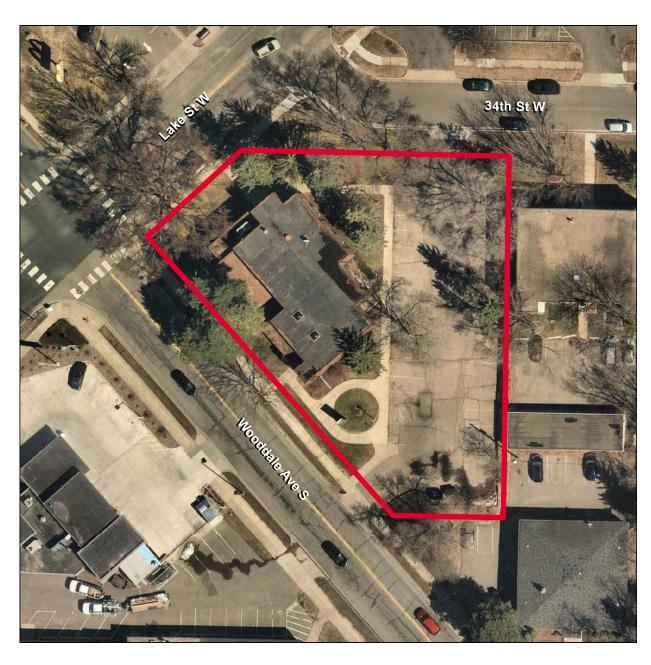

ry building with lots of natural light
- · Second floor dental space nicely built out
- All dental user building
- On busy intersection of Wooddale Avenue and Lake Street
- Monument signage available
- Ample parking
- · Professionally managed by local owner







## **DEMOGRAPHICS**

|         | TOTAL POPULATION | TOTAL<br>BUSINESS | TOTAL EMPLOYEES |
|---------|------------------|-------------------|-----------------|
| 1 Mile  | 14,241           | 783               | 36,467          |
| 3 Miles | 111,748          | 5,101             | 101,053         |
| 5 Miles | 347,437          | 16,708            | 326,988         |



3401 Wooddale Ave S, St. Louis Park, MN











3401 Wooddale Ave S, St. Louis Park, MN

FLOOR PLAN





3401 Wooddale Ave S, St. Louis Park, MN

#### **AERIAL**





3401 Wooddale Ave S, St. Louis Park, MN

#### **LOCATION MAP**