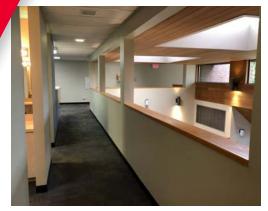

#### PROPERTY FEATURES

- Two story building with lots of natural light
- · Second floor dental space nicely built out
- All dental user building
- On busy intersection of Wooddale Avenue and Lake Street
- Monument signage available
- Ample parking
- · Professionally managed by local owner