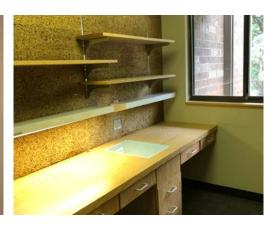

#### PROPERTY FEATURES

- Two story building with lots of natural light
- · Second floor dental space nicely built out
- All dental user building
- On busy intersection of Wooddale Avenue and Lake Street
- Monument signage available
- Ample parking
- · Professionally managed by local owner