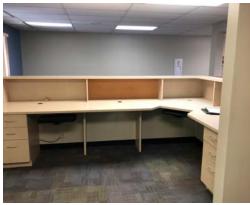

#### PROPERTY FEATURES

- Two story building with lots of natural light
- · Second floor dental space nicely built out
- All dental user building
- On busy intersection of Wooddale Avenue and Lake Street
- Monument signage available
- Ample parking
- · Professionally managed by local owner