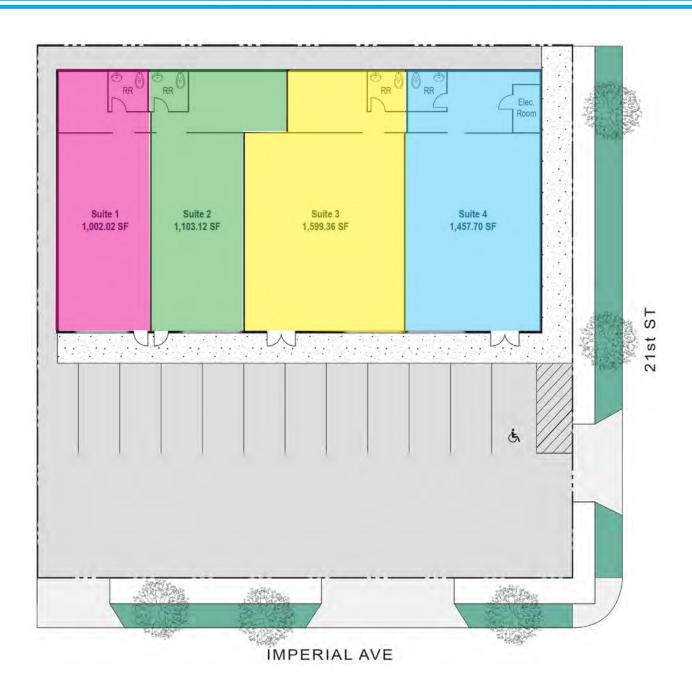

# SIEPLAN

SUITE 1: 1,002 SF

SUITE 2: 1,103 SF

SUITE 3: 1,599 SF

SUITE 4: 1,458 SF