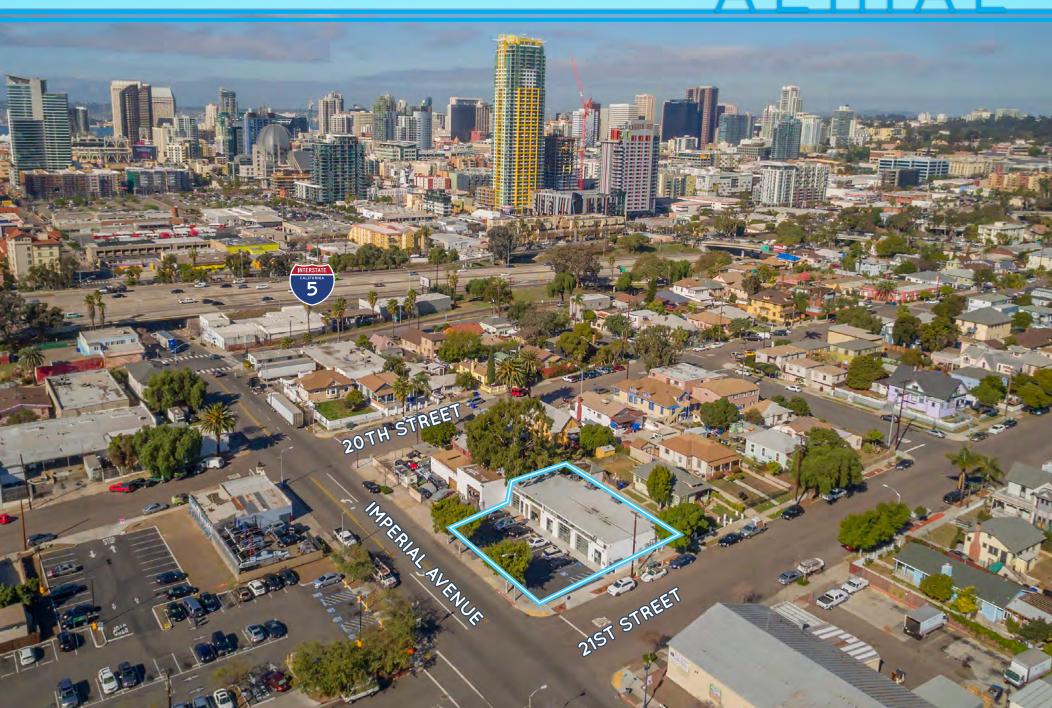

## AERIAL

**3 MILE RADIUS** 

6,500

Imperial Ave & 22nd St

201,903

population

\$639,201

median home value

\$60,770

average hh income

79,608

households

36.20

median age

28,255

number of businesses