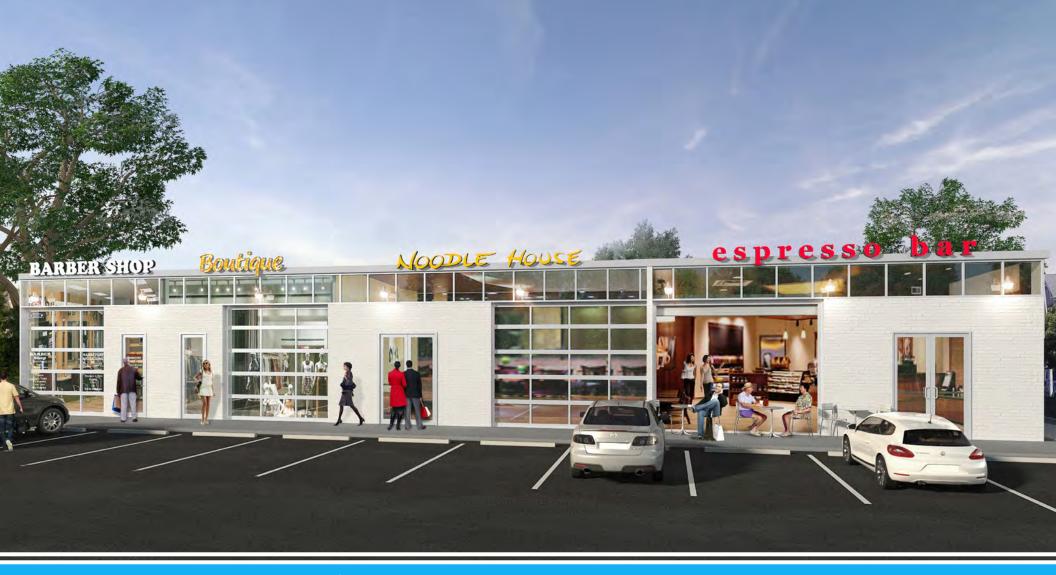

FOR LEASE | 1,000 - 5,163 SF RETAIL SPACE AVAILABLE

\*FULL LIQUOR LICENSE WITH SPACE!

### **2040 IMPERIAL AVENUE**

SAN DIEGO, CALIFORNIA, 92102

#### HIGHLY VISIBLE

Retail freestanding building with excellent signage opportunities

LEASE RATE: \$3.00/SF NNN