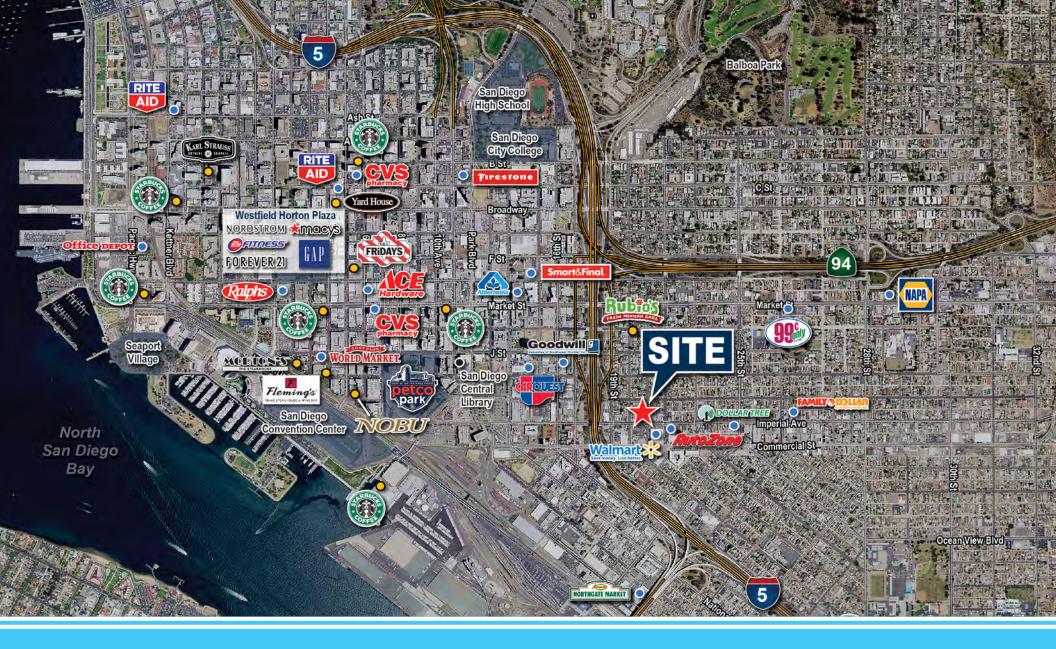

#### **NEARBY TENANTS**

Walmart, AutoZone, Smart & Final, Albertsons

#### **EXCELLENT FREEWAY ACCESS**

6 minute drivetime to Petco Park & 5 freeway