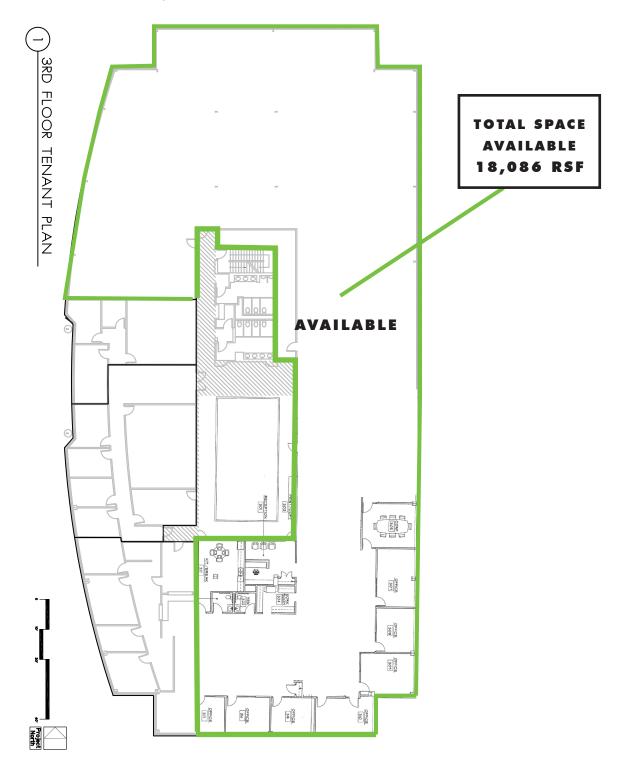

## THIRD FLOOR PLAN | UP TO 18,086 RSF AVAILABLE

### **PROPERTY FEATURES**

- + 3-Story, 75,000 SF Class A Office Building
- + Suites available 470 SF to 18,086 RSF
- + Located at the corner of Mulford and Guilford Roads, approximately two miles west of I-90
- + Plentiful Parking
- + Elegant Atrium Lobby
- + Service entrance, loading dock, 24 hour accessibility, security and on-site management