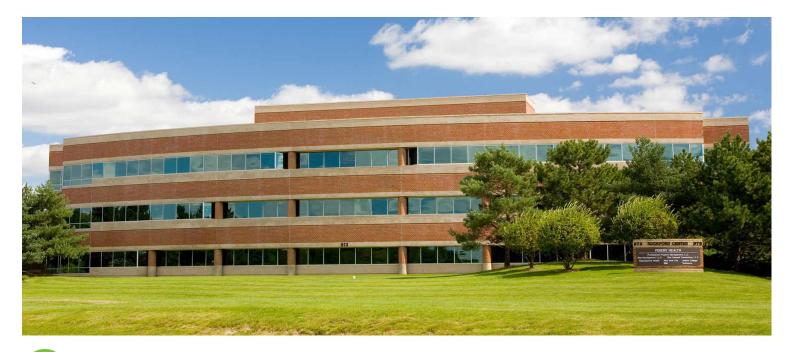

### 973 FEATHERSTONE ROAD ROCKFORD, ILLINOIS

### **PROPERTY FEATURES**

- + 3-Story, 75,000 SF Class A Office Building
- + Suites available 470 SF to 18,086 RSF
- + Located at the corner of Mulford and Guilford Roads, approximately two miles west of I-90
- + Plentiful Parking
- + Elegant Atrium Lobby
- + Service entrance, loading dock, 24 hour accessibility, security and on-site management