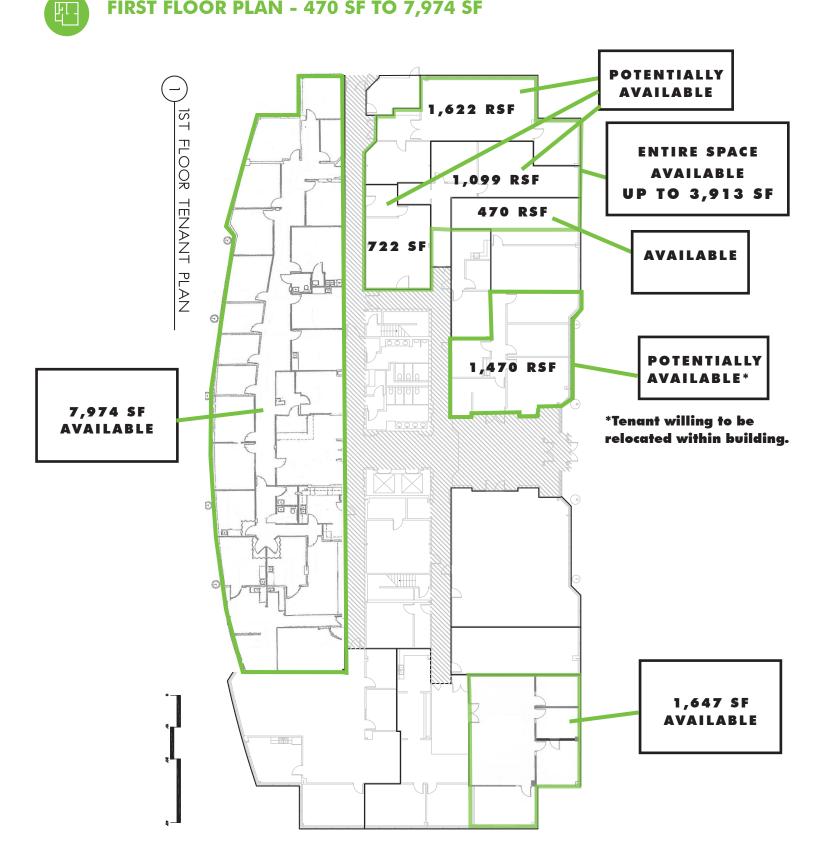

## FIRST FLOOR PLAN - 470 SF TO 7,974 SF

### **PROPERTY FEATURES**

- + 3-Story, 75,000 SF Class A Office Building
- + Suites available 470 SF to 18,086 RSF
- + Located at the corner of Mulford and Guilford Roads, approximately two miles west of I-90
- + Plentiful Parking
- + Elegant Atrium Lobby
- + Service entrance, loading dock, 24 hour accessibility, security and on-site management