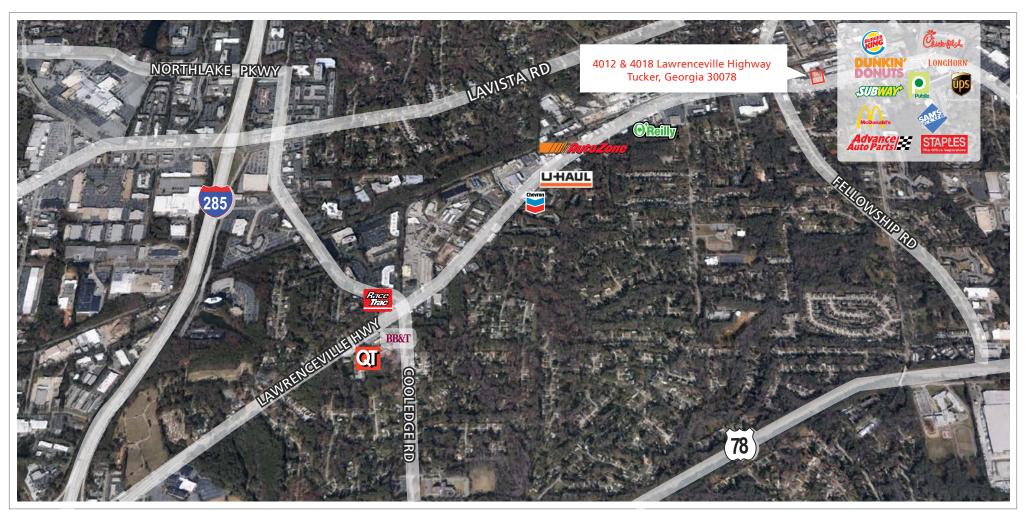

#### **AERIAL VIEW**

BEN CAMPBELL 770.913.3931 | bcampbell@ackermanco.net

Ackerman & Co.

www.ackermanco.com

FOR SALE: TWO BUILDINGS 11,100 SF TOTAL

Tucker Georgia is a trending market that is currently receiving national attention from developers and investors. Approximately three miles from I-285, the property is in close proximty to the Tucker Plaza Shopping Center as well as several national retail stores. Nearby retailers include Walmart Supercenter, Publix, Kroger, Staples, Home Goods and Dollar Tree.

#### **TRAFFIC COUNTS**

- 26,600 VPD on Lawrenceville Highway in front of the property
- 26,800 VPD on Lawrenceville Highway off of the I-285 exit

BEN CAMPBELL
770.913.3931 | bcampbell@ackermanco.net

Ackerman & Co.