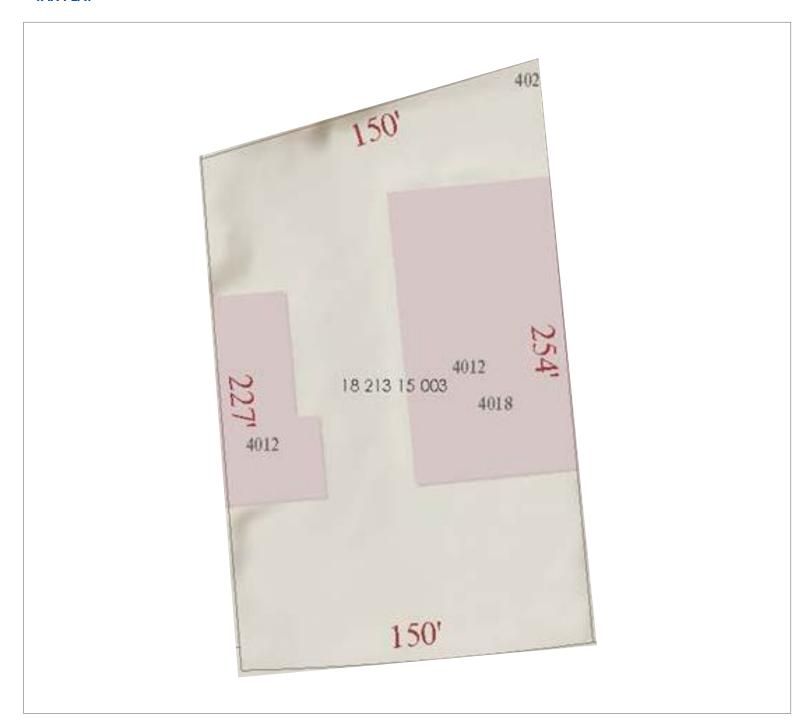

#### **TAX PLAT**

BEN CAMPBELL 770.913.3931 | bcampbell@ackermanco.net

# 4012 & 4018 Lawrenceville Highway

Tucker, Georgia 30078 | Dekalb County

The property consists of two retail buildings zoned commercial on .85 acres with 150 feet of frontage along Lawrenceville Highway. Two curb cuts allow ease of access for tenants and customers to 30+ parking spaces. Building A contains 2,400 SF space in cold shell condition and Building B contains 8,700 SF of move-in ready space. The asking price is \$625,000. The property is large enough to accommodate a retail development or a great acquisition to lease-up. Either exit strategy will provide great rewards in the years to come.