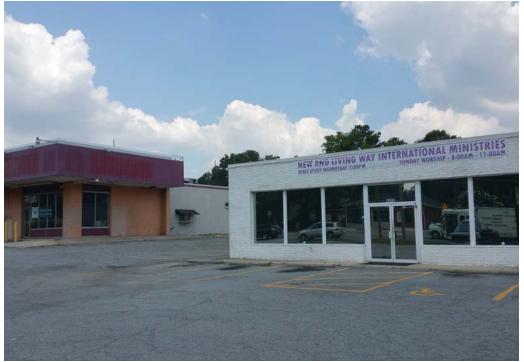

# 4012 & 4018 Lawrenceville Highway

Tucker, Georgia 30078 | Dekalb County

The property consists of two retail buildings zoned commercial on .85 acres with 150 feet of frontage along Lawrenceville Highway. Two curb cuts allow ease of access for tenants and customers to 30+ parking spaces. Building A contains 2,400 SF space in cold shell condition and Building B contains 8,700 SF of move-in ready space. The asking price is \$625,000. The property is large enough to accommodate a retail development or a great acquisition to lease-up. Either exit strategy will provide great rewards in the years to come.

#### **SPACE AVAILABLE**

Building A: 2,400 SF Building B: 8,700 SF