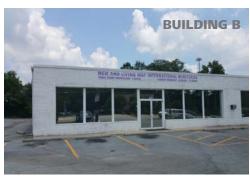

# 4012 & 4018 Lawrenceville Highway

Tucker, Georgia 30078 | Dekalb County

The property consists of two retail buildings zoned commercial on .85 acres with 150 feet of frontage along Lawrenceville Highway. Two curb cuts allow ease of access for tenants and customers to 30+ parking spaces. Building A contains 2,400 SF space in cold shell condition and Building B contains 8,700 SF of move-in ready space. The asking price is \$625,000. The property is large enough to accommodate a retail development or a great acquisition to lease-up. Either exit strategy will provide great rewards in the years to come.

#### **SPACE AVAILABLE**

Building A: 2,400 SF Building B: 8,700 SF