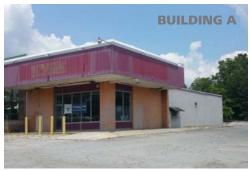

# 4012 & 4018 Lawrenceville Highway

Tucker, Georgia 30078 | Dekalb County

The property consists of two retail buildings zoned commercial on .85 acres with 150 feet of frontage along Lawrenceville Highway. Two curb cuts allow ease of access for tenants and customers to 30+ parking spaces. Building A contains 2,400 SF space in cold shell condition and Building B contains 8,700 SF of move-in ready space. The asking price is \$625,000. The property is large enough to accommodate a retail development or a great acquisition to lease-up. Either exit strategy will provide great rewards in the years to come.

#### **SPACE AVAILABLE**

Building A: 2,400 SF Building B: 8,700 SF