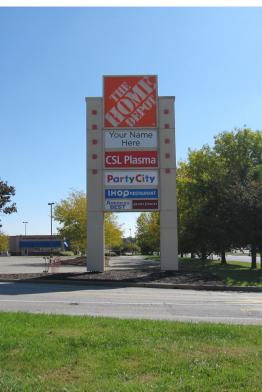

# **Property Highlights**

- Anchor, junior anchor, and small shop space available
- Excellent access and visibility to I-270
- Multiple signalized access points
- Anchored by Home Depot and Party City
- Other area retailers include Walmart, Sam's Club, Ross Dress for Less, Dollar Tree, Shoe Carnival, and Planet Fitness
- Densely populated trade area