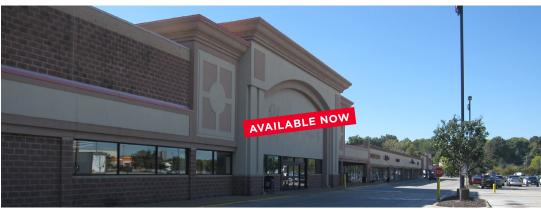

### Site Plan

| Suite | Tenant                                  | SF     |
|-------|-----------------------------------------|--------|
| 1     | AVAILABLE                               | 8,113  |
| 2-3   | AVAILABLE                               | 4,800  |
| 4     | Subway                                  | 1,222  |
| 5     | RD Young Insurance                      | 1,223  |
| 6     | Creative Nails                          | 1,200  |
| 7     | UPS Store                               | 1,200  |
| 8     | Wrags to Riches Hair Salon              | 1,155  |
| 9     | Boost Mobile                            | 2,400  |
| 10    | CSL Plasma                              | 15,000 |
| 11    | America's Best Contacts &<br>Eyeglasses | 4,200  |
| 12    | AVAILABLE                               | 15,000 |
| 13    | IHOP                                    | 4,200  |
| 14    | PARTY CITY                              | 12,000 |
| 15    | Downtown Locker Room                    | 4,000  |
| 16-17 | Rainbow                                 | 7,800  |
| 18    | China Wok                               | 1,200  |
| 19    | Ashley Stewart                          | 4,000  |
| 20    | NU Fashion Beauty                       | 3,000  |
| 21    | AVAILABLE                               | 47,738 |