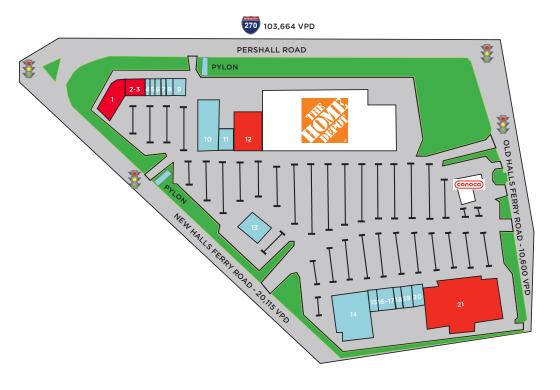

### Site Plan

| Suite | Tenant                                  | SF     |
|-------|-----------------------------------------|--------|
| 1     | AVAILABLE                               | 8,113  |
| 2-3   | AVAILABLE                               | 4,800  |
| 4     | Subway                                  | 1,222  |
| 5     | RD Young Insurance                      | 1,223  |
| 6     | Creative Nails                          | 1,200  |
| 7     | UPS Store                               | 1,200  |
| 8     | Wrags to Riches Hair Salon              | 1,155  |
| 9     | Boost Mobile                            | 2,400  |
| 10    | CSL Plasma                              | 15,000 |
| 11    | America's Best Contacts &<br>Eyeglasses | 4,200  |
| 12    | AVAILABLE                               | 15,000 |
| 13    | IHOP                                    | 4,200  |
| 14    | PARTY CITY                              | 12,000 |
| 15    | Downtown Locker Room                    | 4,000  |
| 16-17 | Rainbow                                 | 7,800  |
| 18    | China Wok                               | 1,200  |
| 19    | Ashley Stewart                          | 4,000  |
| 20    | NU Fashion Beauty                       | 3,000  |
| 21    | AVAILABLE                               | 47,738 |