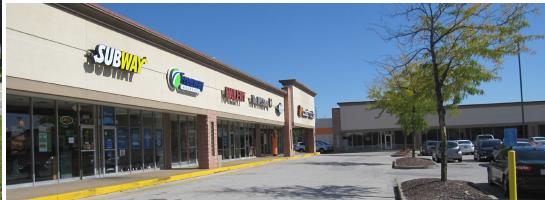

### Site Plan

| Suite | Tenant                                  | SF     |
|-------|-----------------------------------------|--------|
| 1     | AVAILABLE                               | 8,113  |
| 2-3   | AVAILABLE                               | 4,800  |
| 4     | Subway                                  | 1,222  |
| 5     | RD Young Insurance                      | 1,223  |
| 6     | Creative Nails                          | 1,200  |
| 7     | UPS Store                               | 1,200  |
| 8     | Wrags to Riches Hair Salon              | 1,155  |
| 9     | Boost Mobile                            | 2,400  |
| 10    | CSL Plasma                              | 15,000 |
| 11    | America's Best Contacts &<br>Eyeglasses | 4,200  |
| 12    | AVAILABLE                               | 15,000 |
| 13    | IHOP                                    | 4,200  |
| 14    | PARTY CITY                              | 12,000 |
| 15    | Downtown Locker Room                    | 4,000  |
| 16-17 | Rainbow                                 | 7,800  |
| 18    | China Wok                               | 1,200  |
| 19    | Ashley Stewart                          | 4,000  |
| 20    | NU Fashion Beauty                       | 3,000  |
| 21    | AVAILABLE                               | 47,738 |