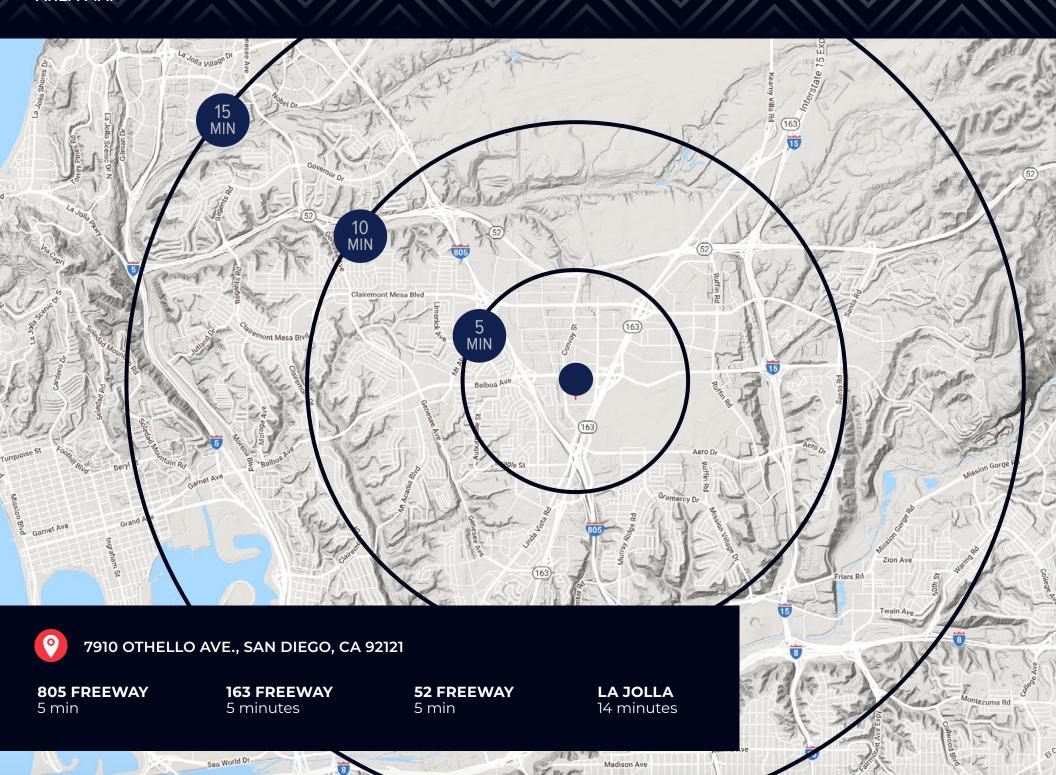

# **TOTAL SITE:**

11,554 SF on ±2.13 Acres

**ADDRESS:** 7910 Othello Ave., San Diego, CA 92121

Miramar Submarket

**BUILDING:** 11,554 SF

## **ACCESSIBILITY:**

Easily accessible from I-15, I-805 & Hwy 163

#### LOCATION:

Excellent ingress and egress

Highly desirable Kearny Mesa location

Close proximity to major freeways including 163, 805, 52, 5 & 15

Buildings and site functionality cater to a wide variety of users