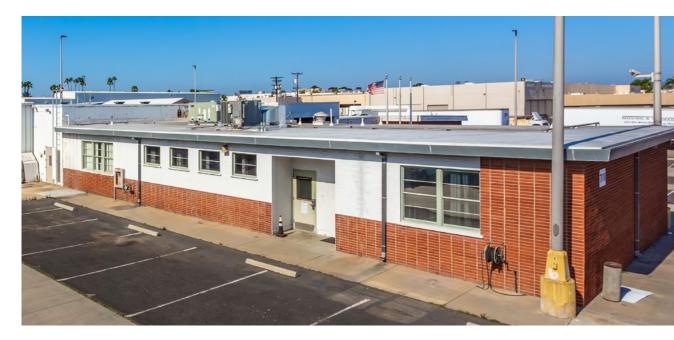

# **TOTAL SITE:**

11,554 SF on ±2.13 Acres

**ADDRESS:** 7910 Othello Ave., San Diego, CA 92121

Miramar Submarket

**BUILDING:** 11,554 SF

## **PROPERTY FEATURES:**

#### **CLEAR HEIGHT:**

15'

#### LOADING:

Grade Level Loading Door