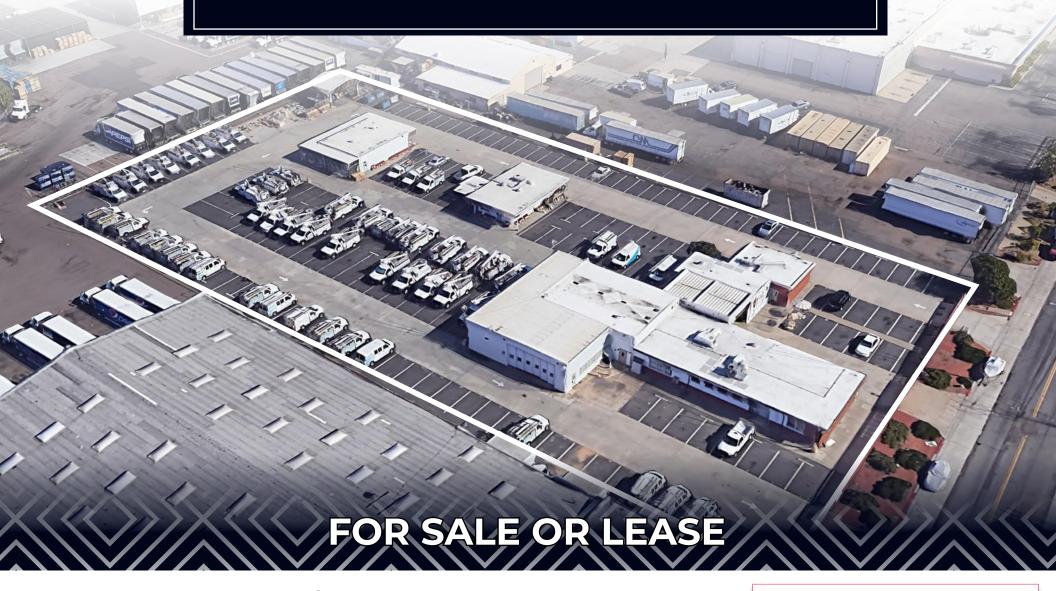

# 7910 OTHELLO AVE SAN DIEGO, CA 92121

Excellent Owner-User Investment Opportunity 11,554 SF on ±2.13 Acres

**CONTACT INFORMATION** 

**BRANT ABERG, SIOR** 

858 546 5464 brant.aberg@cushwake.com LIC. 01773573 **RYAN DOWNING** 

# **TOTAL SITE:**

11,554 SF on ±2.13 Acres

**ADDRESS:** 7910 Othello Ave., San Diego, CA 92121

Miramar Submarket

**BUILDING:** 11,554 SF

#### **EXCESS LAND:**

55,851 SF

#### LOCATION:

Excellent ingress and egress

Highly desirable Kearny Mesa location

Close proximity to major freeways including 163, 805, 52, 5 & 15

Buildings and site functionality cater to a wide variety of users

Site provides for users to benefit from "difficult to find" excess land and secured yard.