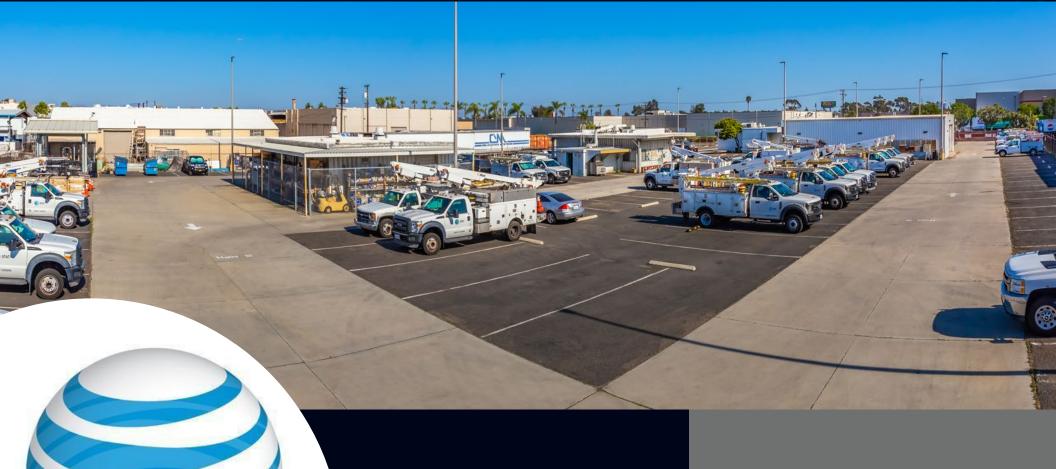

Site provides for users to benefit from "difficult to find" excess land and secured yard.

# IN-PLACE LEASE

T&TA

TENANT: A

AT&T SERVICES, INC.

YR. 1 RENT:

\$212,499.96 (\$17,708.33/MONTH)

TERM:

24 MOS