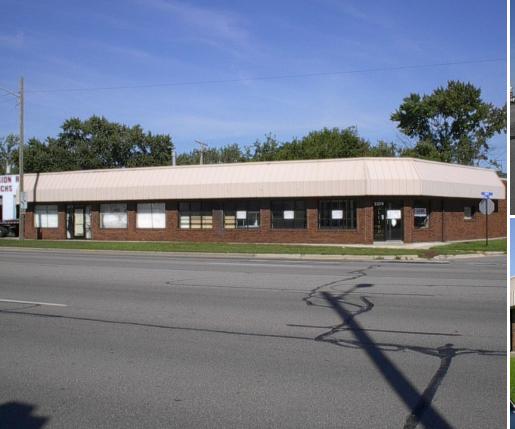

## FOR LEASE

2375-2379 DIX LINCOLN PARK, MI 48146

## PROPERTY FEATURES:

- On busy Dix/Toledo Highway
- Near restaurants/shopping
- Corner lot
- Overhead door
- Ideal for contractor's office/retail
- Nice residential area
- Near I-75 and M-39

FOR MORE INFORMATION PLEASE CONTACT: