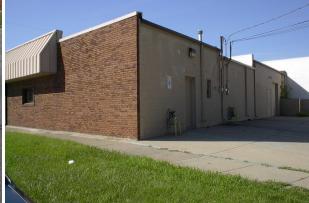

## PROPERTY FEATURES:

- On busy Dix/Toledo Highway
- Near restaurants/shopping
- Corner lot
- Overhead door
- Ideal for contractor's office/retail
- Nice residential area
- Near I-75 and M-39

FOR MORE INFORMATION PLEASE CONTACT: