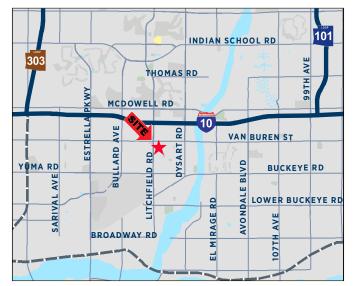

### **Property Highlights**

- Offered for Sale at \$2,250,000 (\$64.66 psf)
- Zoned: C-2, City of Goodyear
- Located one mile south of I-10 Freeway

CUSHMAN & WAKEFIELD

- Excellent demographics
- Pylon signage available