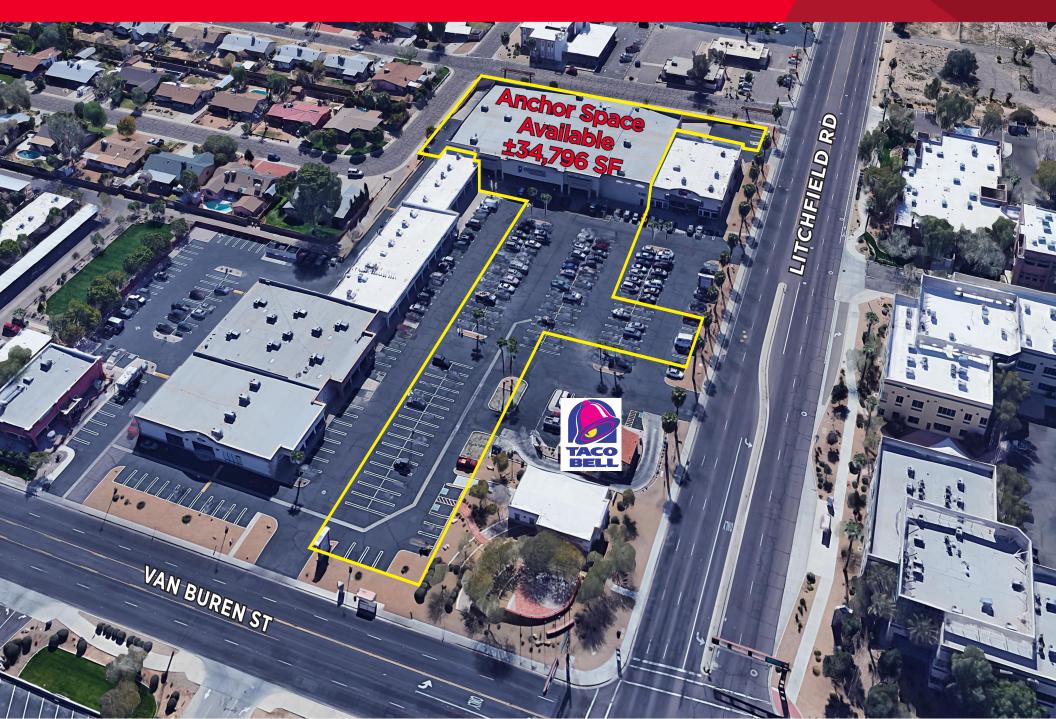

### **Property Highlights**

- Offered for Sale at \$2,250,000 (\$64.66 psf)
- Zoned: C-2, City of Goodyear
- Located one mile south of I-10 Freeway

CUSHMAN & WAKEFIELD

- Excellent demographics
- Pylon signage available