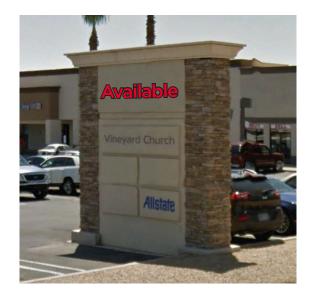

### **Property Highlights**

- Offered for Sale at \$2,250,000 (\$64.66 psf)
- Zoned: C-2, City of Goodyear
- Located one mile south of I-10 Freeway

CUSHMAN & WAKEFIELD

- Excellent demographics
- Pylon signage available