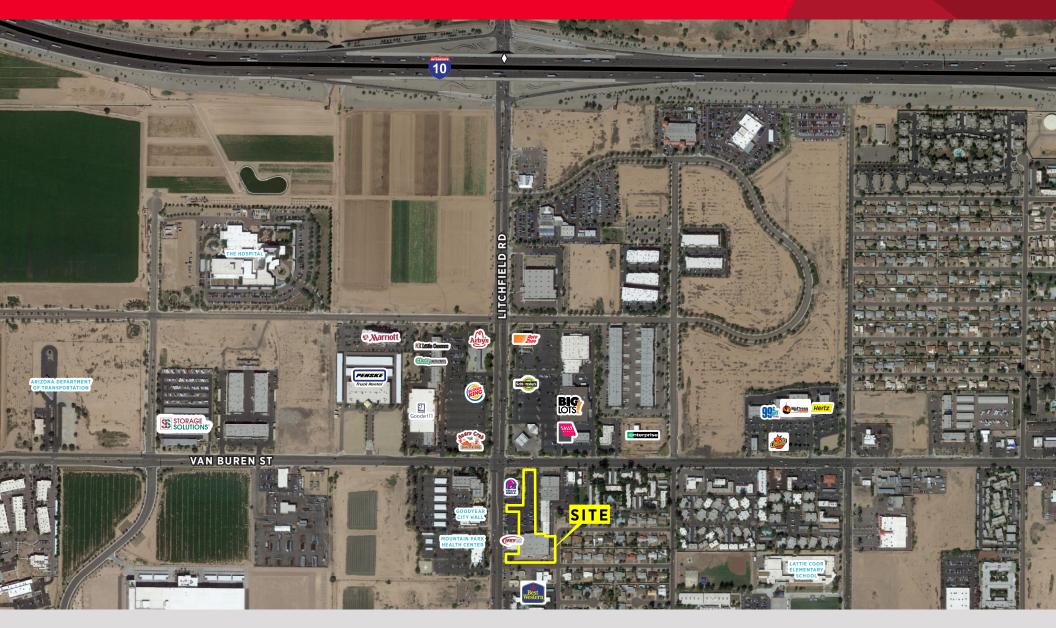

### **Property Highlights**

- Offered for Sale at \$2,250,000 (\$64.66 psf)
- Zoned: C-2, City of Goodyear
- Located one mile south of I-10 Freeway

CUSHMAN & WAKEFIELD

- Excellent demographics
- Pylon signage available

### Traffic Counts\*\*

| North on Litchfield Road: | 27,222 VPD |
|---------------------------|------------|
| South on Litchfield Road: | 16,258 VPD |
| West on Van Buren Street: | 20,385 VPD |
| East on Van Buren Street: | 17,493 VPD |