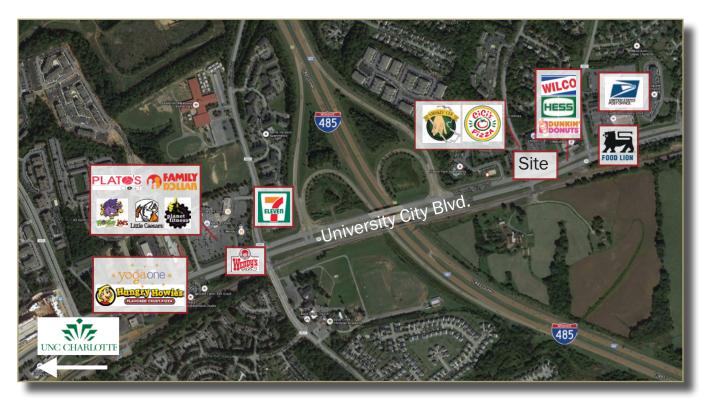

## **NEIGHBORING TENANTS:**

- Plato's Closet
- 7-Eleven
- Family Dollar
- Smokin' Cues
- Monkey Joe's
- Cici's Pizza
- Little Caesars
- WilcoHess
- Planet Fitness
- Dunkin' Donuts
- Yoga One
- USPS
- Hungry Howie's
- Food Lion
- Wendy's