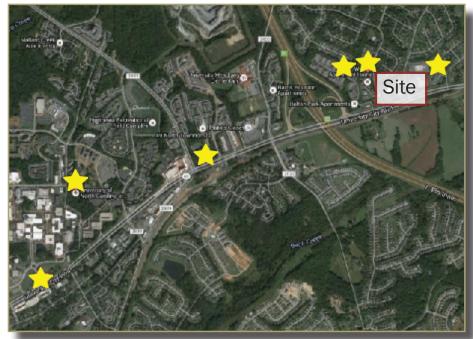

## **ABOUT:**

Wexford Plaza offers +/- 24,000 sf of inline retail space on University City Boulevard, adjacent to I-485, less than 1.5 miles from UNC Charlotte and its future Light Rail Station currently under construction. The center's proximity to several established retailers, combined with numerous new and existing multi-family developments, make this an ideal opportunity.

## **NEARBY MULTI-FAMILY NEIGHBORHOODS:**

- Circle University City
- University House Apartments
- Millennium One
- Hilton Park Apartments
- Wexford Park Apartments
- University Square Senior Apartments