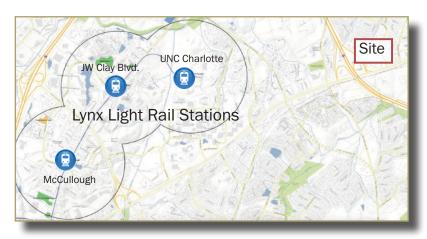

## **ABOUT:**

Wexford Plaza offers +/- 24,000 sf of inline retail space on University City Boulevard, adjacent to I-485, less than 1.5 miles from UNC Charlotte and its future Light Rail Station currently under construction. The center's proximity to several established retailers, combined with numerous new and existing multi-family developments, make this an ideal opportunity.

## PROXIMITY TO LIGHT RAIL:

| Demographics                                                | 1 Mile   | 3 Miles  | 5 Miles  |
|-------------------------------------------------------------|----------|----------|----------|
| Total Population                                            | 11,931   | 100,149  | 243,620  |
| Total Households                                            | 5,222    | 46,105   | 107,188  |
| Average HH Income                                           | \$71,671 | \$76,667 | \$68,525 |
|                                                             |          |          |          |
| Traffic Counts: NC Hwy 49 - 35,000 VPD   I-485 - 50,000 VPD |          |          |          |