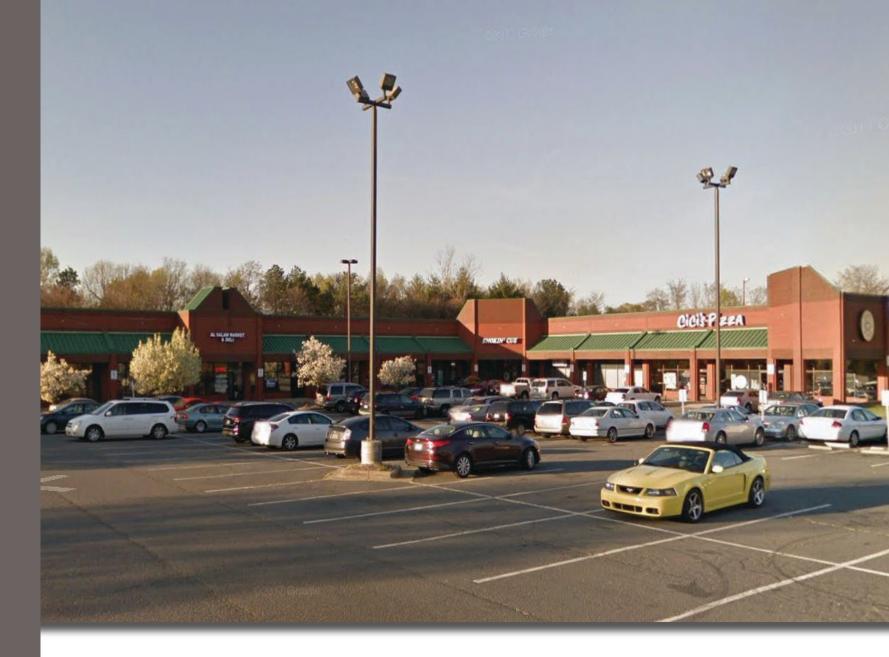

## **ABOUT:**

Wexford Plaza offers +/- 24,000 sf of inline retail space on University City Boulevard, adjacent to I-485, less than 1.5 miles from UNC Charlotte and its future Light Rail Station currently under construction. The center's proximity to several established retailers, combined with numerous new and existing multi-family developments, make this an ideal opportunity.

## SITE ATTRIBUTES:

- Built 1989
- +/- 24,000sf Retail Shopping Center
- Zoned B-1 (CD)
- +/- 177 Parking spaces
- \$14.00/sf NNN
- Individual bays available from +/- 1,428sf
- Taxes, Insurance, & CAM charges \$4.88/sf