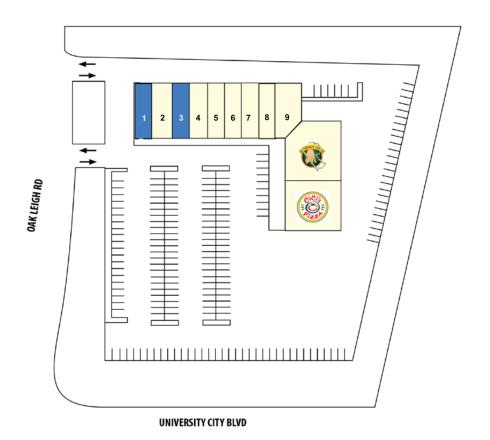

| 1) Available               | 1,491 SF |
|----------------------------|----------|
| 2) KuttMasters Barber Shop | 1,428 SF |
| 3) Available               | 1,428 SF |
| 4) Alsalam Market          | 1,428 SF |
| 5) Kiya's                  | 1,420 SF |
| 6) Kiya's                  | 1,420 SF |
| 7) Trace Staffing          | 1,420 SF |
| 8) Diva Salon              | 1,428 SF |
| 9) Dollar Xpress           | 2,700 SF |
| 10) Smokin' Cue            | 5,540 SF |
| 11) Cici's Pizza           | 4,286 SF |
|                            |          |