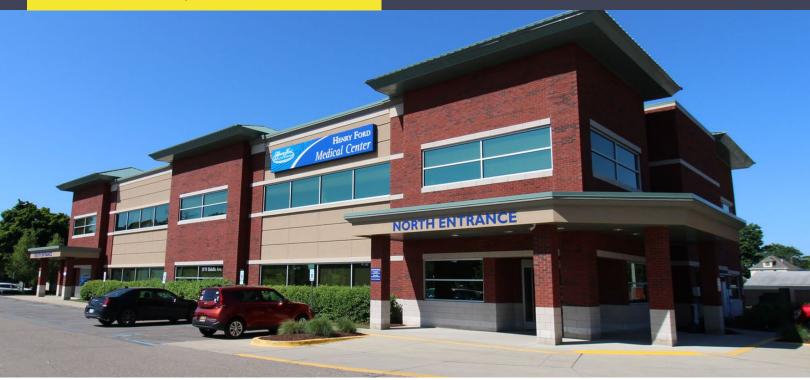

# 2070 BIDDLE AVENUE WYANDOTTE, MICHIGAN

SIGNATURE ASSOCIATES
KNOW SIGNATURE | KNOW RESULTS

MEDICAL FOR LEASE 2,000-30,000 Square Feet Available

### **PROPERTY FEATURES**

- 2,000 30,000 square feet available
- Zoned PD (Plan Development District)
- Newly constructed 2-story professional/ medical office planned for Fall 2023 completion
- Location near Henry Ford Wyandotte
   Hospital makes this ideal for medical use
- Lease Rate: \$22.00/sq.ft. NNN