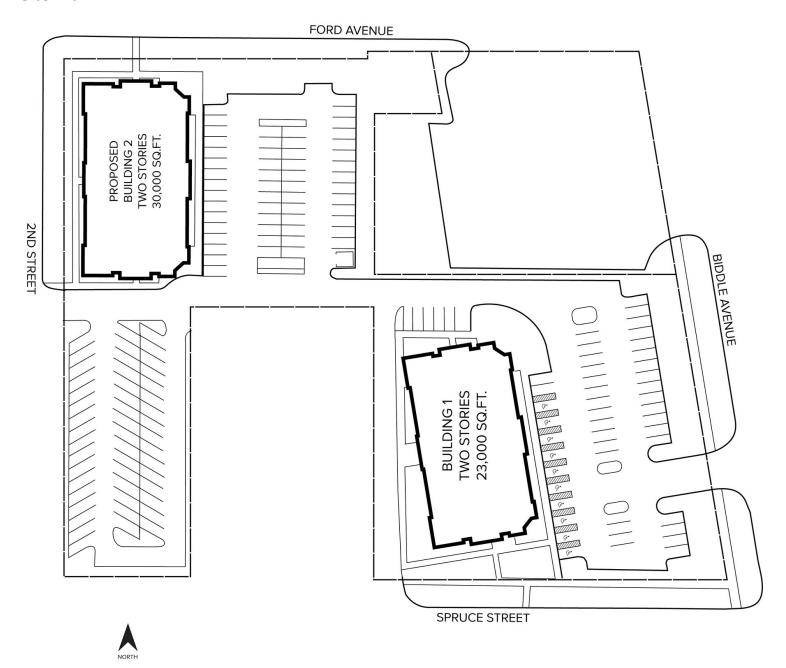

# 2070 BIDDLE AVENUE WYANDOTTE, MICHIGAN

SIGNATURE ASSOCIATES
KNOW SIGNATURE | KNOW RESULTS

MEDICAL FOR LEASE 2,000-30,000 Square Feet Available



### **PROPERTY FEATURES**

- 2,000 30,000 square feet available
- Zoned PD (Plan Development District)
- Newly constructed 2-story professional/ medical office planned for Fall 2023 completion
- Location near Henry Ford Wyandotte
   Hospital makes this ideal for medical use
- Lease Rate: \$22.00/sq.ft. NNN



For more information, please contact:

JUSTIN GAFFREY (248) 799 3143 jgaffrey@signatureassociates.com SIGNATURE ASSOCIATES
One Towne Square, Suite 1200
Southfield, MI 48076
www.signatureassociates.com

#### Site Plan



## 2070 Biddle Avenue - Wyandotte, Michigan

Medical For Sale or Lease

2,000 – 30,000 Square Feet AVAILABLE

#### **Aerial**