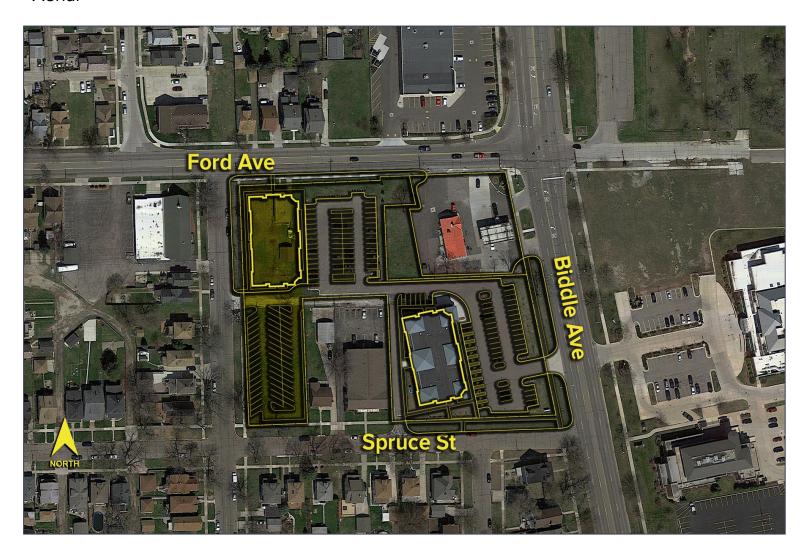

IDDLE AVENUE WYANDOTTE, MICHIGAN

SIGNATURE ASSOCIATES
KNOW SIGNATURE | KNOW RESULTS

MEDICAL FOR LEASE 2,000-30,000 Square Feet Available



### **PROPERTY FEATURES**

- 2,000 30,000 square feet available
- Zoned PD (Plan Development District)
- Newly constructed 2-story professional/ medical office planned for Fall 2023 completion
- Location near Henry Ford Wyandotte
   Hospital makes this ideal for medical use
- Lease Rate: \$22.00/sq.ft. NNN



For more information, please contact:

JUSTIN GAFFREY (248) 799 3143 jgaffrey@signatureassociates.com SIGNATURE ASSOCIATES
One Towne Square, Suite 1200
Southfield, MI 48076
www.signatureassociates.com

#### Site Plan



## 2070 Biddle Avenue - Wyandotte, Michigan

Medical For Sale or Lease

2,000 – 30,000 Square Feet AVAILABLE

#### **Aerial**