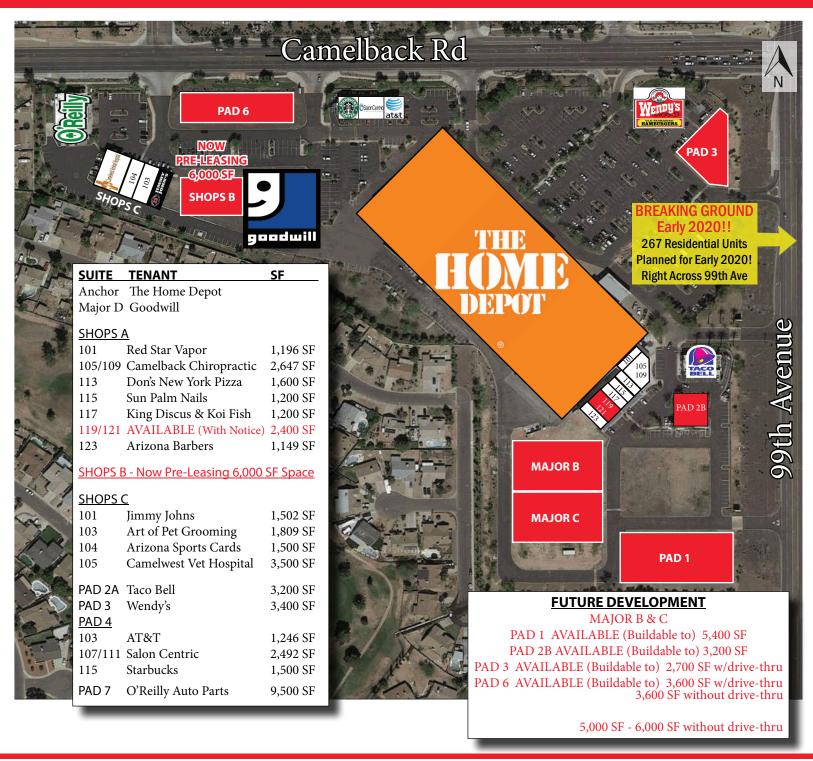

#### **FEATURES:**

- PROJECT SIZE: 260,000 SF
- · Zoning: C2, City of Phoenix
- Direct access to Loop 101 (Agua Fria Freeway)
- One Mile from Camelback Ranch (Spring Training facility for the Los Angeles Dodgers and Chicago White Sox)
- Less than two miles from Jobing.com Arena (home of the Phoenix Coyotes) and the University of Phoenix Stadium (home of the Arizona Cardinals)

#### **DEMOS:**

| 2019                                | 1 Mile                    | 3 Mile   | 5 Mile   |
|-------------------------------------|---------------------------|----------|----------|
| Population                          | 12,880                    | 101,622  | 312,805  |
| Avg HH Income                       | \$73,636                  | \$75,542 | \$69,696 |
| Traffic Counts: N/S on Loop 101 VPD |                           | )1 VDD   | 131,047  |
| Traffic Courts.                     | •                         |          | ,        |
|                                     | E/W on Camelback Road VPD |          | 31,169   |