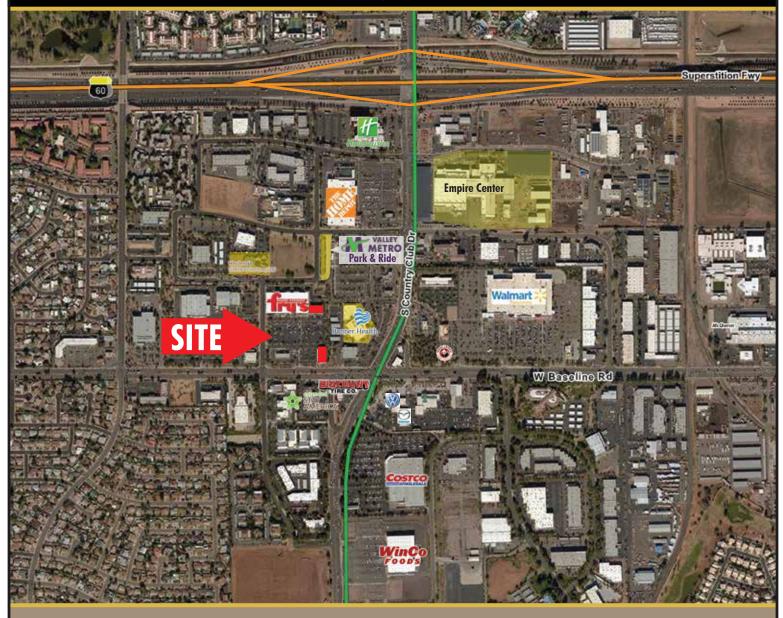

# **DE RITO PARTNERS, INC**

ANCHORED SHOP SPACE IN MESA, AZ

West of the Northwest Corner of Country Club Dr & Baseline Rd - Mesa, Arizona

Fry's Vineyard Shopping Center / Prime Daily Needs Shopping Center 1,400 - 3,640 SF FOR LEASE

### **PROJECT HIGHLIGHTS**

- 1/2 mile south of US 60 with full diamond interchange
- Strong employment corridor with nearly 12,000 daytime employees within a 1 mile radius
- Dense infill location with an estimated population of over 157,000 people in a 3 mile radius
- Conveniently located adjacent to Banner Health Clinic and Hacienda Children's Hospital
- Monument signage available on Baseline and Vineyard
- Join: fry dans Great Clips July The UPS Store