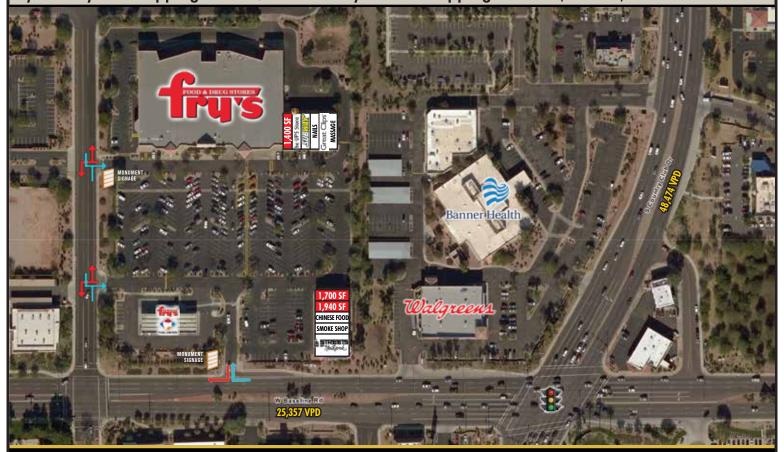

### TRAFFIC COUNTS (2015 Source: CoStar)

Country Club Dr 48,474 Baseline Rd 25,357 **Total Cars Per Day** 73,831

### **PROJECT HIGHLIGHTS**

- 1/2 mile south of US 60 with full diamond interchange
- Strong employment corridor with nearly 12,000 daytime employees within a 1 mile radius
- Dense infill location with an estimated population of over 157,000 people in a 3 mile radius
- Conveniently located adjacent to Banner Health Clinic and Hacienda Children's Hospital
- Monument signage available on Baseline and Vineyard
- Join: fry dans Great Clips July The UPS Store