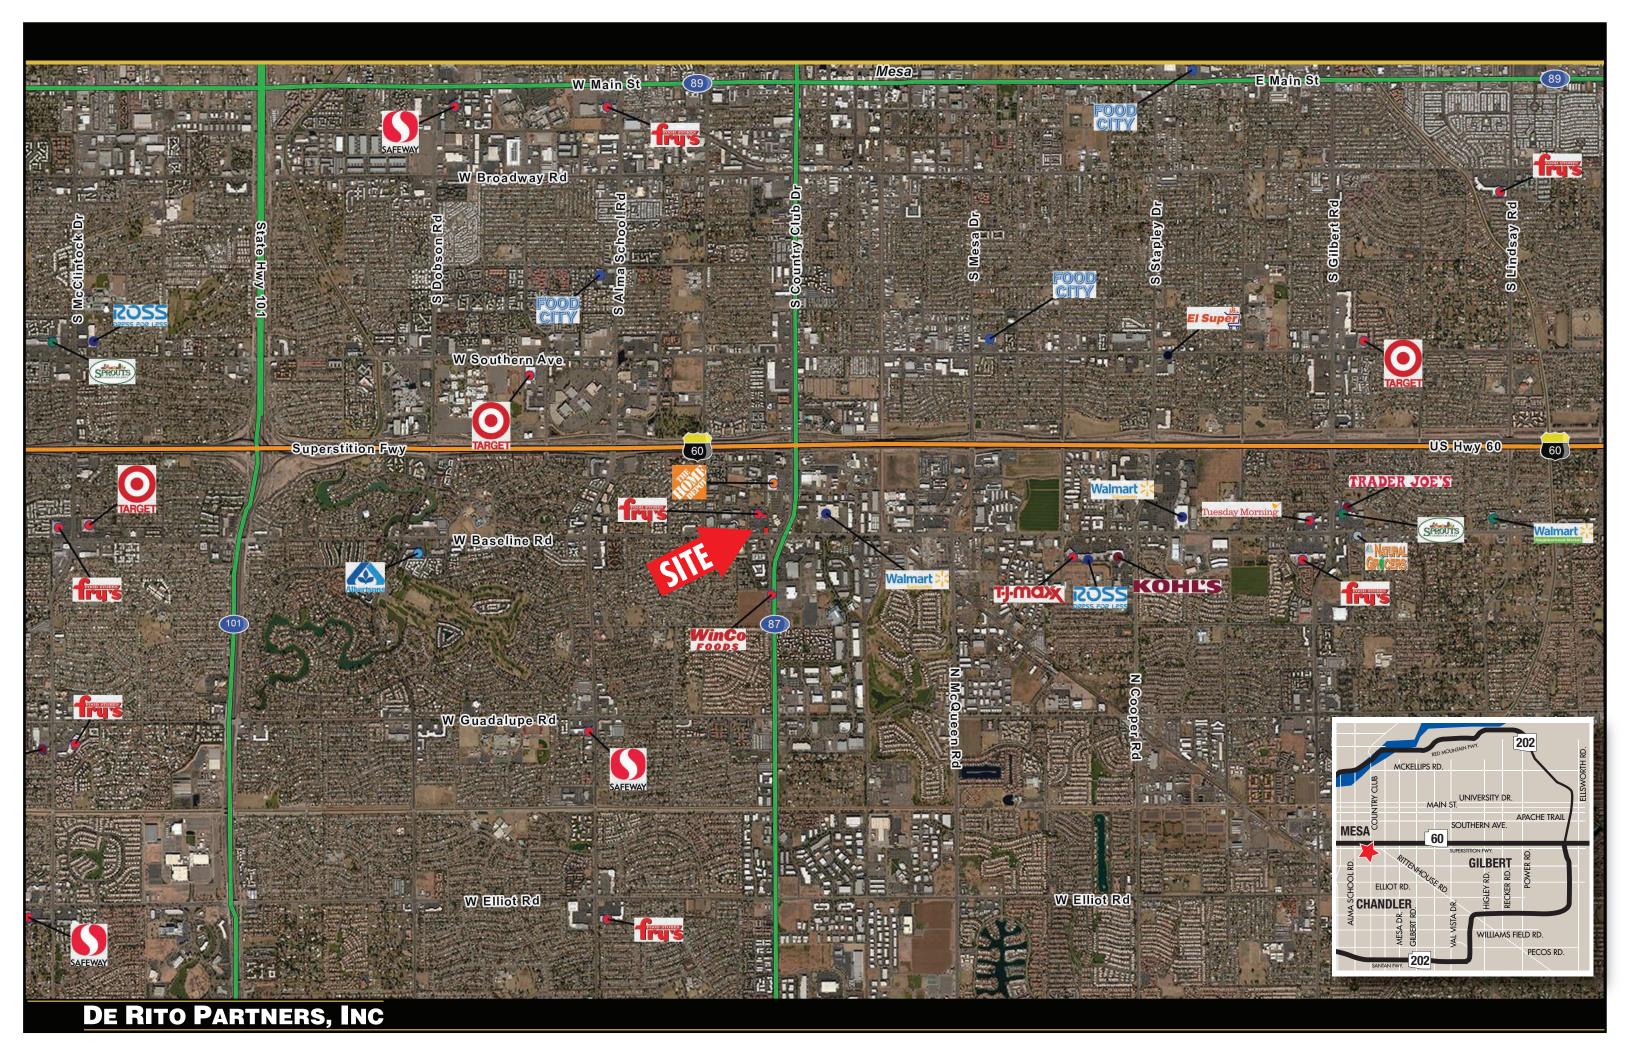

### **PROJECT HIGHLIGHTS**

- 1/2 mile south of US 60 with full diamond interchange
- Strong employment corridor with nearly 12,000 daytime employees within a 1 mile radius
- Dense infill location with an estimated population of over 157,000 people in a 3 mile radius
- Conveniently located adjacent to Banner Health Clinic and Hacienda Children's Hospital
- Monument signage available on Baseline and Vineyard
- Join: fry dans Great Clips July The UPS Store