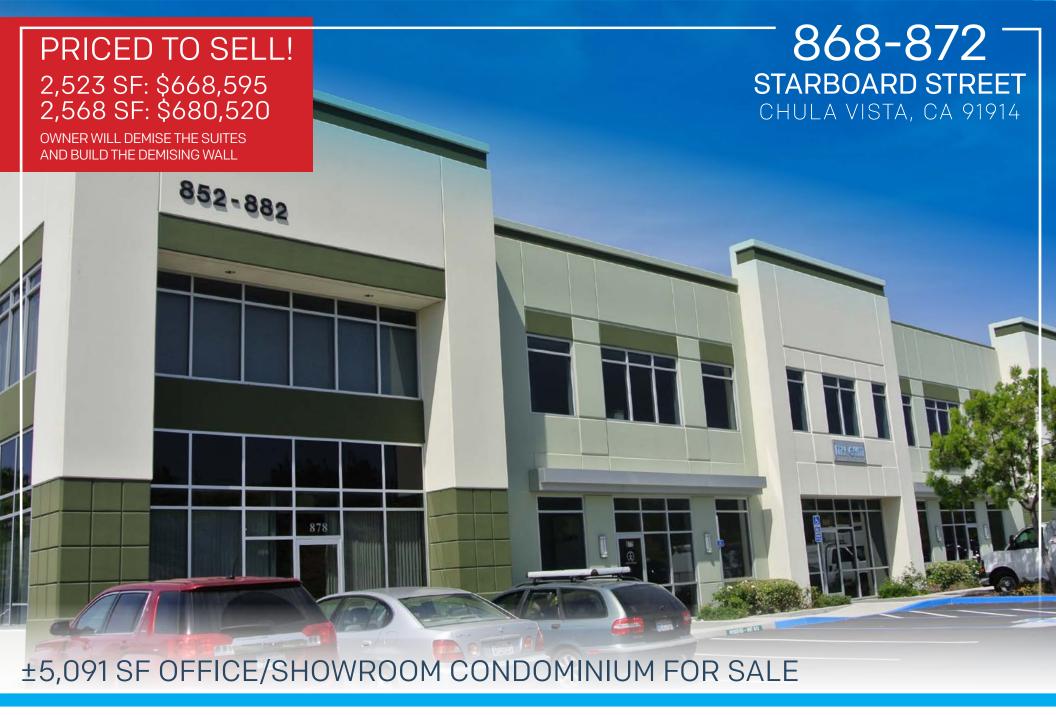

## PROPERTY FEATURES

- 2 Built-out office condominiums of ±5,091 SF
  - » 868 Starboard Street: ±2,523 SF: \$668,595
  - » 872 Starboard Street: ±2,568 SF: \$680,520
  - » HOA Fees: \$940.00 per month

# OWNER WILL DEMISE THE SUITES AND BUILD THE DEMISING WALL

- » Great investment or owner/user opportunity
- » Perfect for a gym, church, studio or any office use
- » Beautifully built-out, custom features
- » Hardwood flooring on first and second floors
- » Highly desirable two-story office/showroom condominium
- » Reserved parking spaces for the condominium
- » Open layout with a front window glass-line and abundant natural lighting to both floors
- » A lobby with dropped ceiling that leads into a larger space with refined exposed pipes
- » Two restrooms on the first floor and one restroom on the second floor
- » Easy access to Highway 125
- » Located in the heart of the Eastlake & Otay Ranch commercial districts
- » Close to restaurants, retail and all of Eastlake's amenities