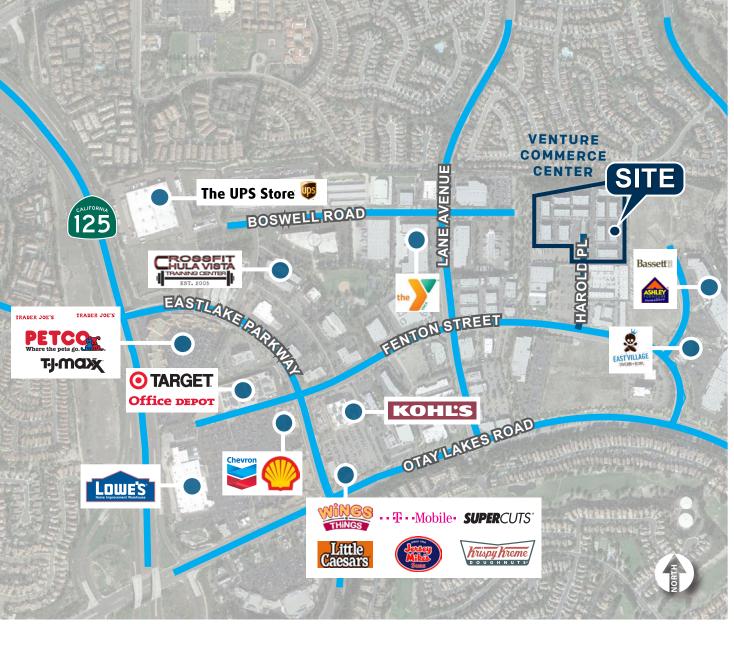

# OWNER WILL DEMISE THE SUITES AND BUILD THE DEMISING WALL

- » Great investment or owner/user opportunity
- » Perfect for a gym, church, studio or any office use
- » Beautifully built-out, custom features
- » Hardwood flooring on first and second floors
- » Highly desirable two-story office/showroom condominium
- » Reserved parking spaces for the condominium
- » Open layout with a front window glass-line and abundant natural lighting to both floors
- » A lobby with dropped ceiling that leads into a larger space with refined exposed pipes
- » Two restrooms on the first floor and one restroom on the second floor
- » Easy access to Highway 125
- » Located in the heart of the Eastlake & Otay Ranch commercial districts
- » Close to restaurants, retail and all of Eastlake's amenities