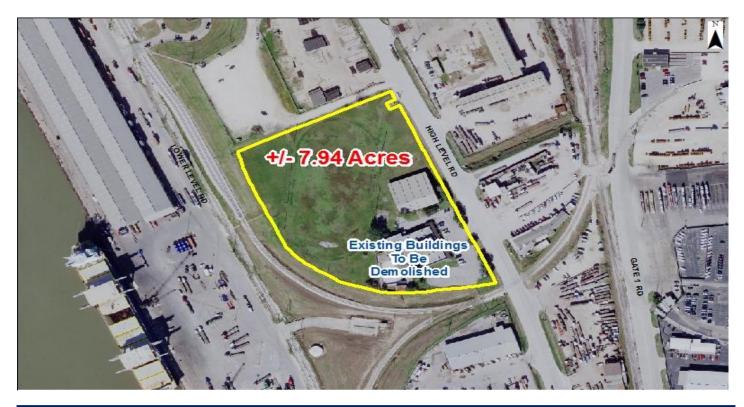

## ±7.94 Acres

Houston Ship Channel Turning Basin – Upper Level Road

## FEATURES:

Size: ±7.94 Acres Foreign Trade Zone Status: No Ship Channel Access: Close Proximity Rail Access: No Will Subdivide: Yes \*\* Existing buildings to be demolished Fenced: Yes Access: Port Security Entrance Main Gate Lighting: Yes Stabilized: Partially Monthly Rate: Call for rate and showing