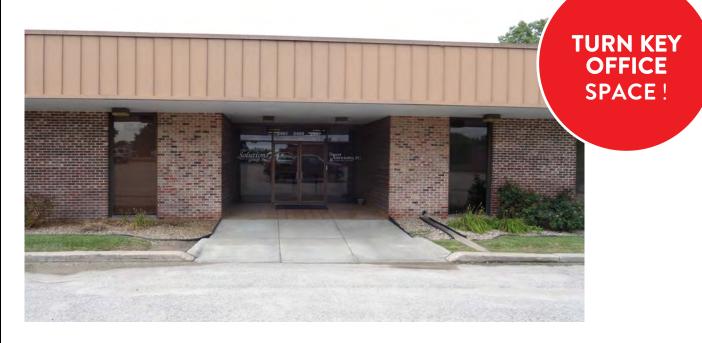

## 2401 S 130th Avenue

Omaha, NE 68144

## DESCRIPTION

Secluded office building situated near 132nd and W. Center. Perfect for Doctor's offce, Financial advising, Phychologist, etc. Nicely built out!

There's not much more to say, except spaces like these don't come around often...better hurry!