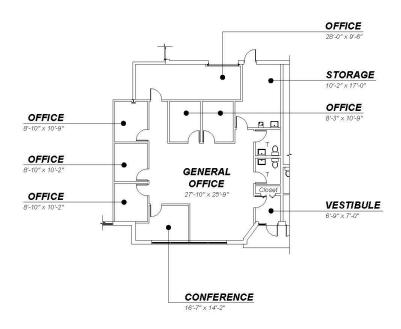

### **BUILDING SPECIFICATIONS**

BUILDING SIZE: 39,995 SF

AVAILABLE: 2,395 SF

**POWER:** 200 amps; 120/280 volts; 3-phase

LOADING: 2 common docks

PARKING: 6 stalls

SPRINKLER: Wet

**NET LEASE RATE:** \$2,395 per month modified gross

#### **FEATURES**

- Newly renovated office suite
- Loft ceilings
- Fully air conditioned
- Ability to add overhead door to access loading dock if needed
- Institutionally owned and professionally managed by Venture One