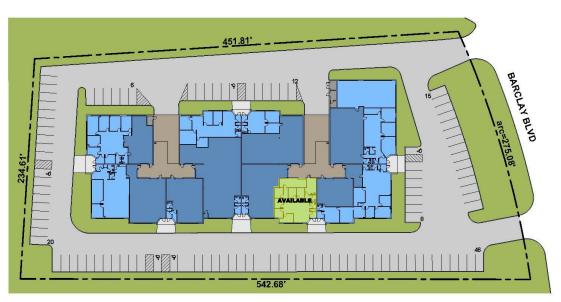

### **BUILDING SPECIFICATIONS**

BUILDING SIZE: 39,995 SF

AVAILABLE: 2,395 SF

**POWER:** 200 amps; 120/280 volts; 3-phase

LOADING: 2 common docks

PARKING: 6 stalls

SPRINKLER: Wet

**NET LEASE RATE:** \$2,395 per month modified gross