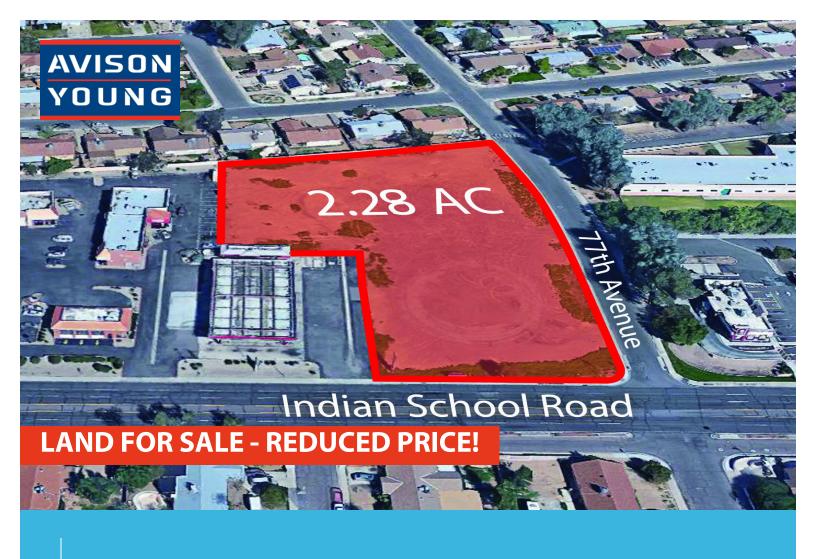

NWC N 77TH AVE & W INDIAN SCHOOL RD Phoenix, AZ 85033

Partnership. Performance.

2.28 acres for sale (99,395 SF) with Indian School Road frontage. The property is 2.15 miles from Loop 101 and 2.20 miles from I-10. Approximately 28,000 cars pass per day and there are over 100,000 households within a 5 mile radius.

# 2.28 Acres for Sale

## NWC N 77th Ave & W Indian School Rd

#### **OFFERING SUMMARY**

Size: 2.28 Acres

(99,395 SF)

Sale Price: \$450,000

APN: 102-20-944E

Zoning: C-2, City of Phoenix

### **PROPERTY HIGHLIGHTS**

- 171.81' Indian School Frontage
- 2.15 Miles from Loop 101
- 2.20 Miles from I-10
- · Approximately 28,000 Car Pass Daily
- Over 100,000 Households in a 5 Mile Radius

Gail Brown, JD 480.423.7941 gail.brown@avisonyoung.com Linda Robbins, CCIM