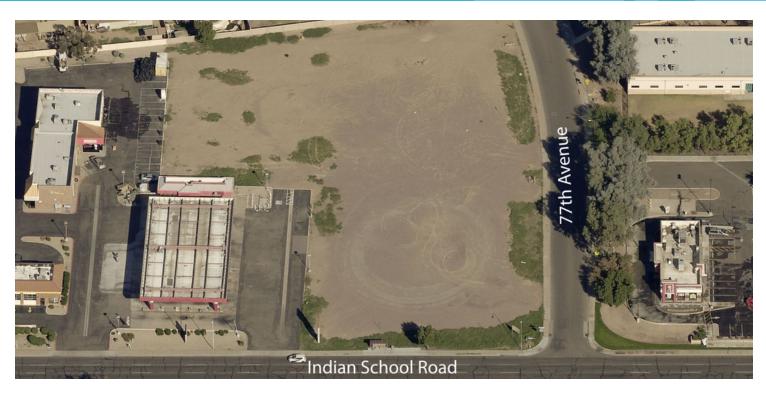

NWC N 77TH AVE & W INDIAN SCHOOL RD Phoenix, AZ 85033

Partnership. Performance.

2.28 acres for sale (99,395 SF) with Indian School Road frontage. The property is 2.15 miles from Loop 101 and 2.20 miles from I-10. Approximately 28,000 cars pass per day and there are over 100,000 households within a 5 mile radius.

### **PROPERTY HIGHLIGHTS**

- 171.81' Indian School Frontage
- 2.15 Miles from Loop 101
- 2.20 Miles from I-10
- · Approximately 28,000 Car Pass Daily
- Over 100,000 Households in a 5 Mile Radius

Gail Brown, JD 480.423.7941 gail.brown@avisonyoung.com Linda Robbins, CCIM