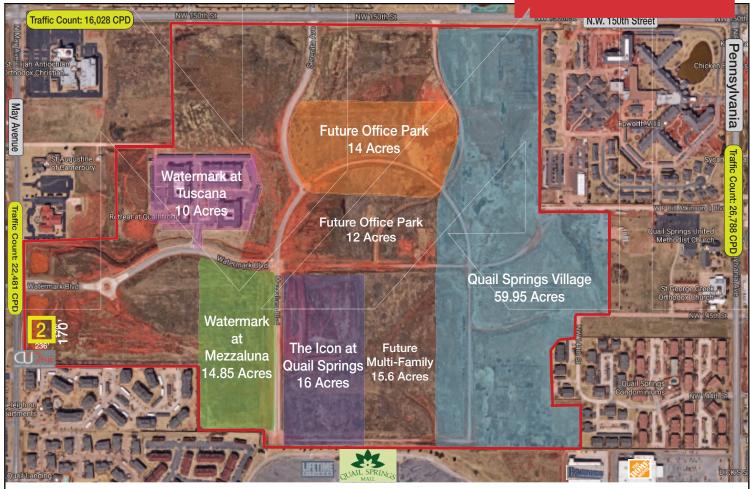

# Quail Springs North (Tract 2) 14314 N. May Avenue

Oklahoma City, Oklahoma 73134

### PROPERTY HIGHLIGHTS

- Build to Suit Opportunity
- Good Visibility on May Avenue
- Lots Can Be Extended

CLICK HERE TO VIEW DRONE PREVIEW https://youtu.be/mOE Radvz10

| LAND IN SF    | 40,184 SF MOL  |
|---------------|----------------|
| LAND IN ACRES | 0.92 ACRES MOL |
| DIMENSIONS    | 236' x 170'    |
| ZONING        | C-3            |
| GENERAL USE   | Retail         |