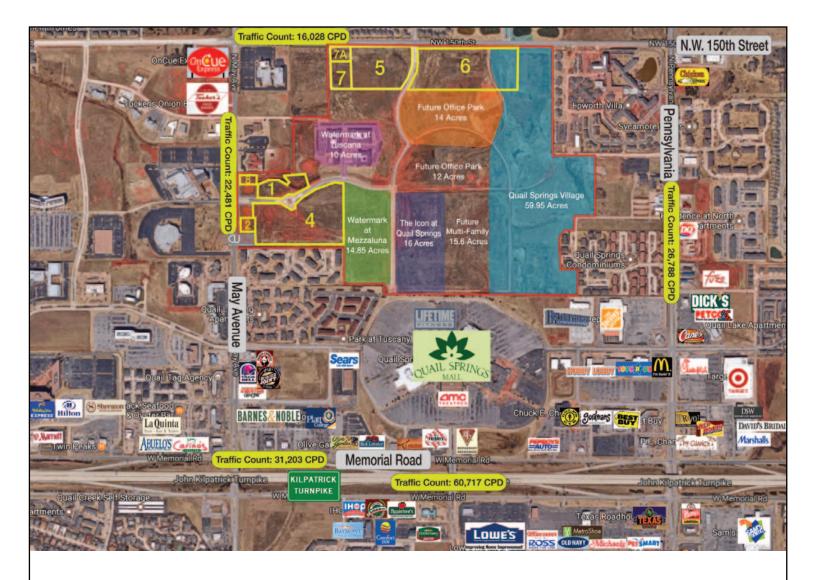

# Quail Springs North (Tract 2) 14314 N. May Avenue

Oklahoma City, Oklahoma 73134

### PROPERTY HIGHLIGHTS

- Build to Suit Opportunity
- Good Visibility on May Avenue
- Lots Can Be Extended

CLICK HERE TO VIEW DRONE PREVIEW https://youtu.be/mOE Radvz10

| LAND IN SF    | 40,184 SF MOL  |
|---------------|----------------|
| LAND IN ACRES | 0.92 ACRES MOL |
| DIMENSIONS    | 236' x 170'    |
| ZONING        | C-3            |
| GENERAL USE   | Retail         |

#### **LOCATION HIGHLIGHTS**

- Access to Kilpatrick Turnpike & Highway 74
- 3,702,952 SF of Retail Space within 2 Miles
- Adjacent to Largest Regional Anchored Mall in Oklahoma