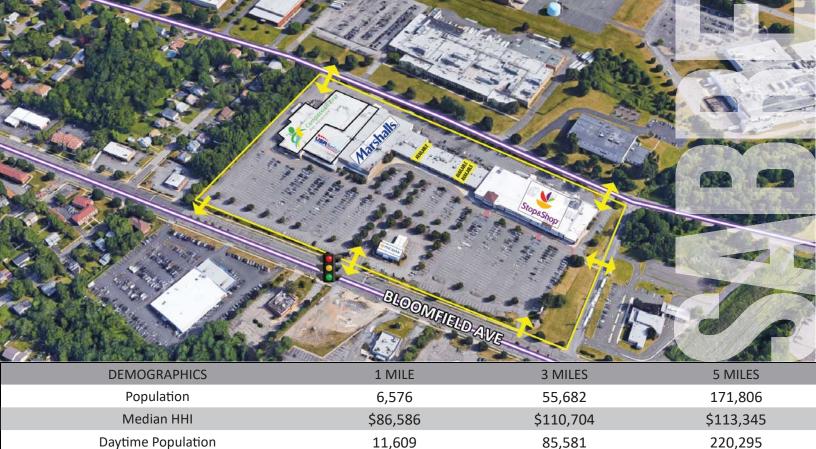

## essex mall

supermarket anchored shopping center - small shop space | for lease

Address 875 Bloomfield Ave. West Caldwell

Available 960 square feet

1,200 square feet can be combined can be combined

**Asking Rent Upon Request** 

\$7.89 per square foot **Extras** 

Stop & Shop, Marshalls, PNC Bank, Western Union, Compassion-First Pet Hospital, USA Twisterz Co-Tenants:

Gymnastics, Bella Nail & Spa, Asian Delite, Franco's Pizzeria & Ristorante, and Bromilow Chocolates

Burger King, Wendy's, Bank of America, Panera Bread, Chipotle, ShopRite, Walgreens, Starbucks, Area Retail

CVS, T.J. Maxx, Panera Bread, Pet Valu, and many more

Comments highly visible site on Bloomfield Ave., which has a traffic count of 31,475 vehicles per day

several points of ingress/egress