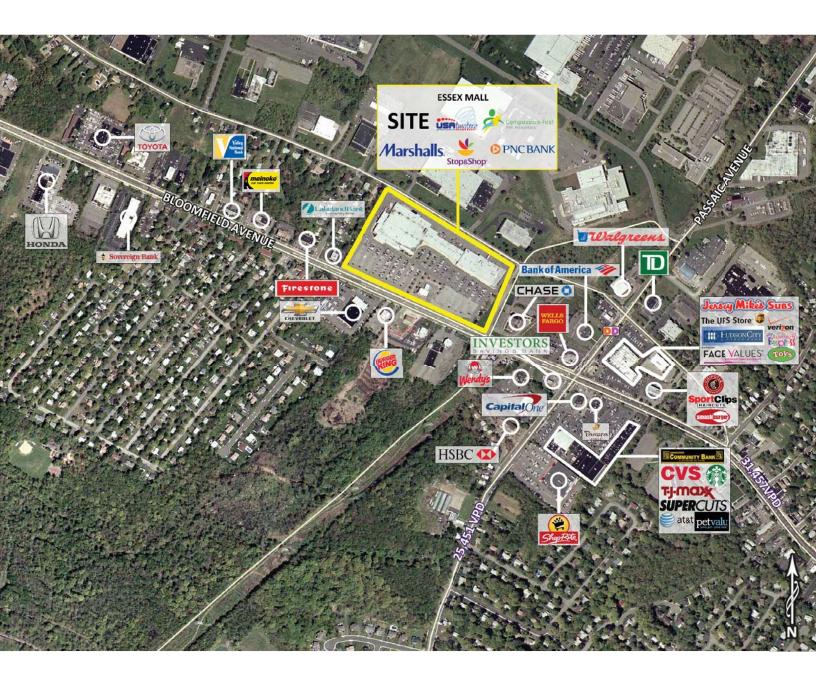

Burger King, Wendy's, Bank of America, Panera Bread, Chipotle, ShopRite, Walgreens, Starbucks, Area Retail

CVS, T.J. Maxx, Panera Bread, Pet Valu, and many more

Comments highly visible site on Bloomfield Ave., which has a traffic count of 31,475 vehicles per day

several points of ingress/egress