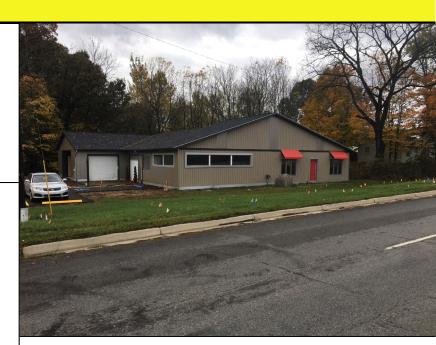

# Newly Remodeled Industrial Building Office space and Warehouse

Industrial For Sale or Lease 7755 Stadium Drive Kalamazoo, Michigan

## **Overview:**

This newly remodeled building can be used in a number of ways. There is a large amount of warehouse space with an overhead door and some office/retail space that still needs to be finished. Any owner/tenant could have the finishes done to their liking.