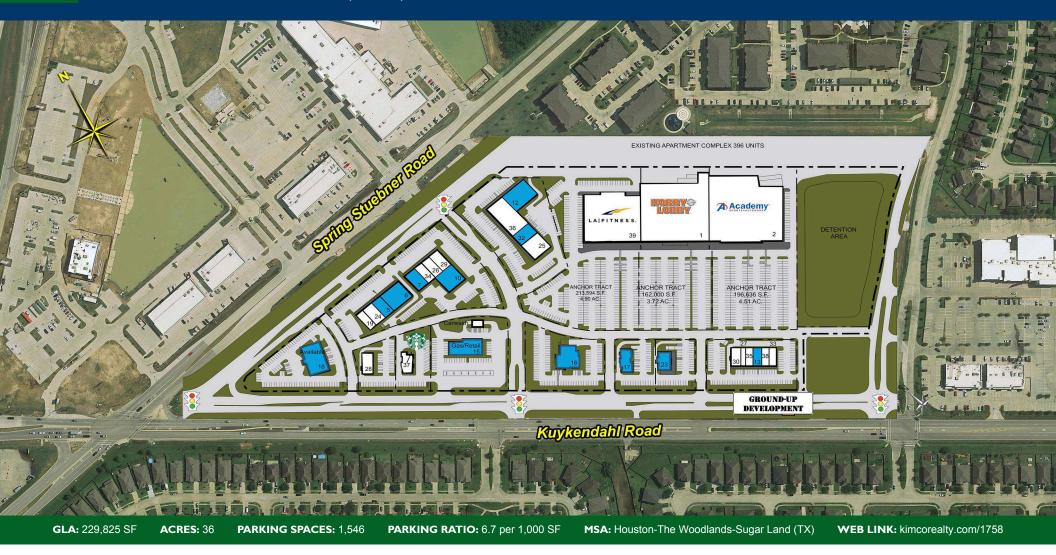

#### **DOUGLAS SCHOOLEY**

(972) 638-5242 | dschooley@kimcorealty.com

SPRING STUEBNER RD. & KUYKENDAHL RD., SPRING, TX

|     | TENANT                         | SQFT    |
|-----|--------------------------------|---------|
|     | Hobby Lobby                    | 55,000  |
| 2   | Academy Sports & Outdoors      | 63,182  |
| 15  | Available                      | 1.79 ac |
| 17  | Available                      | 0.66 ac |
| 19  | Russo's New York Pizzeria      | 2,200   |
| 23  | Available                      | 0.64 ac |
| 24  | Palace Nails & Spa             | 4,300   |
| 125 | Emler Swim School              | 5,500   |
| 26  | Eye Trends                     | 2,625   |
| 27  | Smoothie King                  | 1,200   |
| 28  | Valvoline                      | 2,081   |
| 29  | Lovett Dental                  | 3,160   |
| 30  | Chicken Salad Chick            | 2,367   |
| 33  | Marco's Pizza                  | 1,800   |
| 34  | Damsels & Blokes               | 1,500   |
| 35  | Tune Up 'The Manly Salon'      | 1,800   |
| 36  | Blue Lion Salon Studios        | 10,000  |
| 37  |                                | 2,000   |
| 38  | Burgerim                       | 1,800   |
| 39  |                                | 34,000  |
| 40  |                                | 3,500   |
| 41  | Walk-On's Bistreaux and Bar    |         |
| 42  | Beds To Go                     | 5,700   |
| 43  | 7                              | 2,000   |
| 44  | Wellness Thai Massage & Day Sp | 1,500   |
| 45  | Quick Weight Loss Centers      | 1,500   |
| 46  | Spec's Wine & Spirits          | 7,552   |
| 47  | Orange Leaf Frozen Yogurt      | 2,000   |
| 48  | Available                      | 2,210   |
|     | Hula Poke                      | 1,652   |
|     | Men's T Clinic                 | 1,946   |
|     | Available                      | 3,925   |
| 52  | Crave Hot Dogs and Barbeque    | 2,450   |