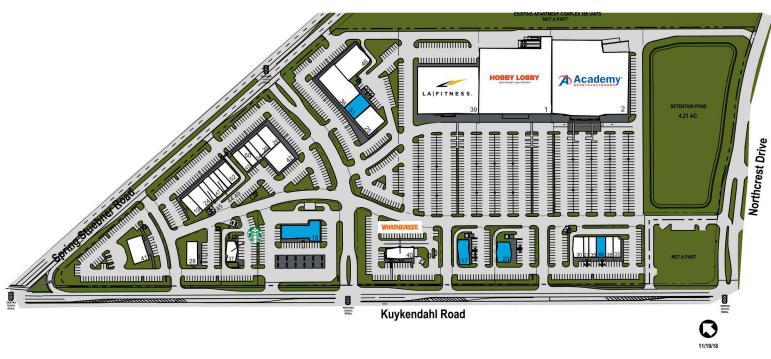

#### **DOUGLAS SCHOOLEY**

(972) 638-5242 | dschooley@kimcorealty.com

SPRING STUEBNER RD. & KUYKENDAHL RD., SPRING, TX

|     | TENANT                         | SQFT    |
|-----|--------------------------------|---------|
|     | Hobby Lobby                    | 55,000  |
| 2   | Academy Sports & Outdoors      | 63,182  |
| 15  | Available                      | 1.79 ac |
| 17  | Available                      | 0.66 ac |
| 19  | Russo's New York Pizzeria      | 2,200   |
| 23  | Available                      | 0.64 ac |
| 24  | Palace Nails & Spa             | 4,300   |
| 125 | Emler Swim School              | 5,500   |
| 26  | Eye Trends                     | 2,625   |
| 27  | Smoothie King                  | 1,200   |
| 28  | Valvoline                      | 2,081   |
| 29  | Lovett Dental                  | 3,160   |
| 30  | Chicken Salad Chick            | 2,367   |
| 33  | Marco's Pizza                  | 1,800   |
| 34  | Damsels & Blokes               | 1,500   |
| 35  | Tune Up 'The Manly Salon'      | 1,800   |
| 36  | Blue Lion Salon Studios        | 10,000  |
| 37  |                                | 2,000   |
| 38  | Burgerim                       | 1,800   |
| 39  |                                | 34,000  |
| 40  |                                | 3,500   |
| 41  | Walk-On's Bistreaux and Bar    |         |
| 42  | Beds To Go                     | 5,700   |
| 43  | 7                              | 2,000   |
| 44  | Wellness Thai Massage & Day Sp | 1,500   |
| 45  | Quick Weight Loss Centers      | 1,500   |
| 46  | Spec's Wine & Spirits          | 7,552   |
| 47  | Orange Leaf Frozen Yogurt      | 2,000   |
| 48  | Available                      | 2,210   |
|     | Hula Poke                      | 1,652   |
|     | Men's T Clinic                 | 1,946   |
|     | Available                      | 3,925   |
| 52  | Crave Hot Dogs and Barbeque    | 2,450   |