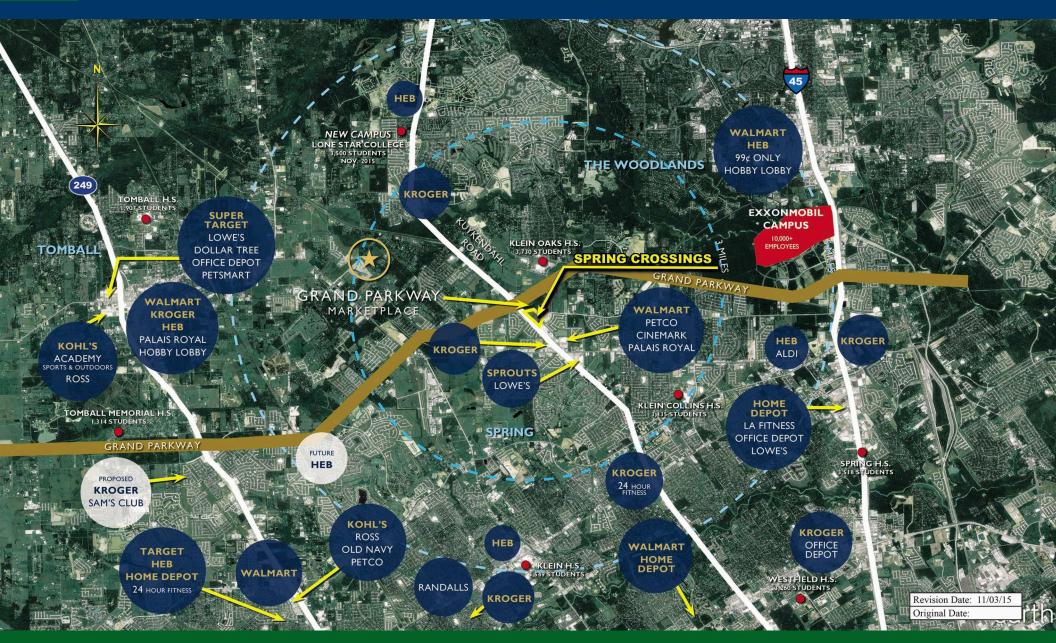

| 34,000  |
| 40  |                                | 3,500   |
| 41  | Walk-On's Bistreaux and Bar    |         |
| 42  | Beds To Go                     | 5,700   |
| 43  | 7                              | 2,000   |
| 44  | Wellness Thai Massage & Day Sp | 1,500   |
| 45  | Quick Weight Loss Centers      | 1,500   |
| 46  | Spec's Wine & Spirits          | 7,552   |
| 47  | Orange Leaf Frozen Yogurt      | 2,000   |
| 48  | Available                      | 2,210   |
|     | Hula Poke                      | 1,652   |
|     | Men's T Clinic                 | 1,946   |
|     | Available                      | 3,925   |
| 52  | Crave Hot Dogs and Barbeque    | 2,450   |



**DOUGLAS SCHOOLEY** 

(972) 638-5242 | dschooley@kimcorealty.com



SPRING STUEBNER RD. & KUYKENDAHL RD., SPRING, TX



### **LEASING REPRESENTATIVE**

#### **DOUGLAS SCHOOLEY**

(972) 638-5242 | dschooley@kimcorealty.com

KIMCO

REALTY

SPRING STUEBNER RD. & KUYKENDAHL RD., SPRING, TX



### **DEMOGRAPHICS**

| 2017 ESTIMATES      | I-MILE    | 3-MILE    | 5-MILE    |
|---------------------|-----------|-----------|-----------|
| <b>POPULATION</b>   | 7,654     | 64,182    | 197,184   |
| DAYTIME POP         | 7,246     | 49,278    | 146,944   |
| (a) HOUSEHOLDS      | 2,369     | 20,774    | 67,337    |
| AVERAGE HH INCOME   | \$111,381 | \$110,532 | \$115,098 |
| MEDIAN HH<br>INCOME | \$91,955  | \$89,338  | \$89,714  |
| PER CAPITA INCOME   | \$34,472  | \$35,787  | \$39,350  |

Trade Area Systems, Updates of 2010 Census Data by Synergos