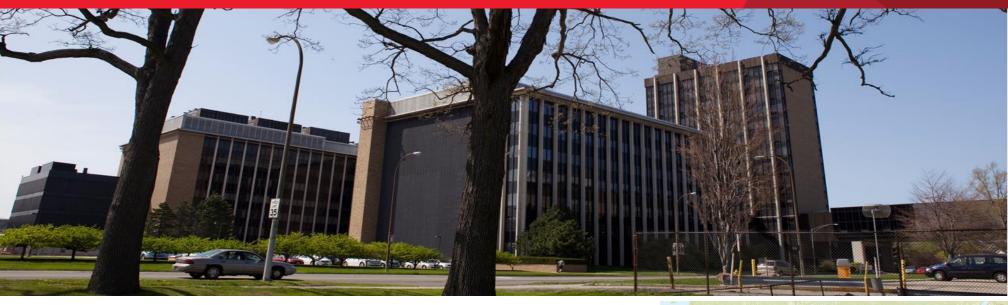

# Eastman Business Park - Bldgs. 82 & 83

1999 Lake Avenue, Rochester, NY

### 795,176 SF Combined Lab & Office Buildings

## **Building 82 & 83 Scope Information:**

- ❖ Building 82 (B82) consists of four wings with 8 floors each: B82A, B82B, B82C, and B82D totaling 605,916 SF
- ❖ Building 83 (B83) has 14 floors and is connected to B82A from the basement through the 7th floor totaling 189,260 SF
- ❖ Wet/dry lab areas in B82 are suited for chemical R&D and process development, scientific or engineering equipment development and operation, university R&D and teaching
- ❖ The 8<sup>th</sup> floor comprises the mechanical systems area of the subject property