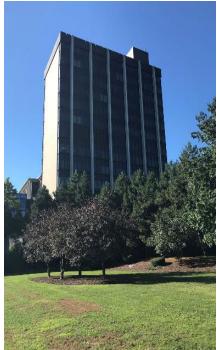

## **Building 82 & 83 Scope Information:**

- ❖ Building 82 (B82) consists of four wings with 8 floors each: B82A, B82B, B82C, and B82D totaling 605,916 SF
- ❖ Building 83 (B83) has 14 floors and is connected to B82A from the basement through the 7th floor totaling 189,260 SF
- ❖ Wet/dry lab areas in B82 are suited for chemical R&D and process development, scientific or engineering equipment development and operation, university R&D and teaching
- ❖ The 8<sup>th</sup> floor comprises the mechanical systems area of the subject property