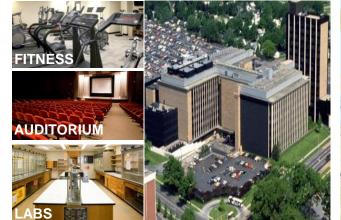

### **Property Highlights**

- Premier location for office and Lab space
- Located minutes from the heart of Downtown
- Wet & dry labs, storage, manufacturing, office space, and a 445 seat theater style auditorium
- Close to The Greater Rochester International Airport
- Full amenities fitness center, medical center, free parking, full service cafeteria, locker rooms with showers
- Services include: technical, analytical, facility and supplied utilities