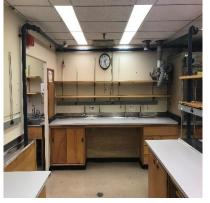

## **Building 82 & 83 Scope Information:**

- ❖ Building 82 (B82) consists of four wings with 8 floors each: B82A, B82B, B82C, and B82D totaling 605,916 SF
- ❖ Building 83 (B83) has 14 floors and is connected to B82A from the basement through the 7th floor totaling 189,260 SF
- ❖ Wet/dry lab areas in B82 are suited for chemical R&D and process development, scientific or engineering equipment development and operation, university R&D and teaching
- ❖ The 8<sup>th</sup> floor comprises the mechanical systems area of the subject property