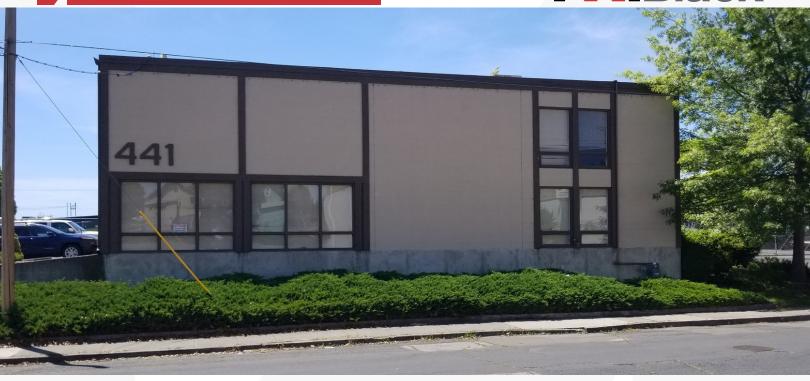

## **Property Highlights**

- +- 6,000 SF Office/Warehouse
- · Close-in North Bank Periphery
- Ample Parking
- 17' Clear Height Ceilings
- · Close to Bus Route
- NNN are \$0.77/SF
- Available September 1, 2020

Lease Rate: \$8.00 SF/yr (NNN)

For more information