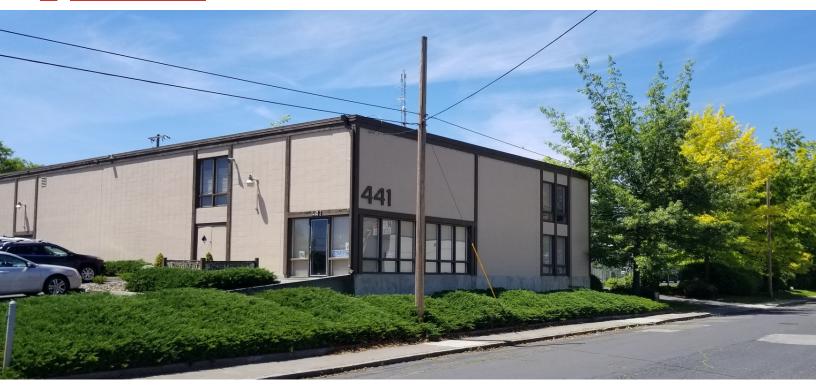

## **Property Highlights**

- +- 6,000 SF Office/Warehouse
- · Close-in North Bank Periphery
- Ample Parking
- 17' Clear Height Ceilings
- · Close to Bus Route
- NNN are \$0.77/SF
- Available September 1, 2020

Lease Rate: \$8.00 SF/yr (NNN)

For more information