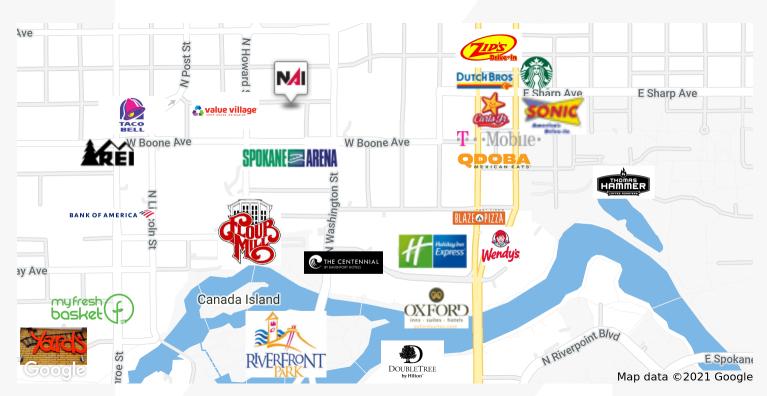

## **Property Highlights**

- +- 6,000 SF Office/Warehouse
- · Close-in North Bank Periphery
- Ample Parking
- 17' Clear Height Ceilings
- · Close to Bus Route
- NNN are \$0.77/SF
- Available September 1, 2020