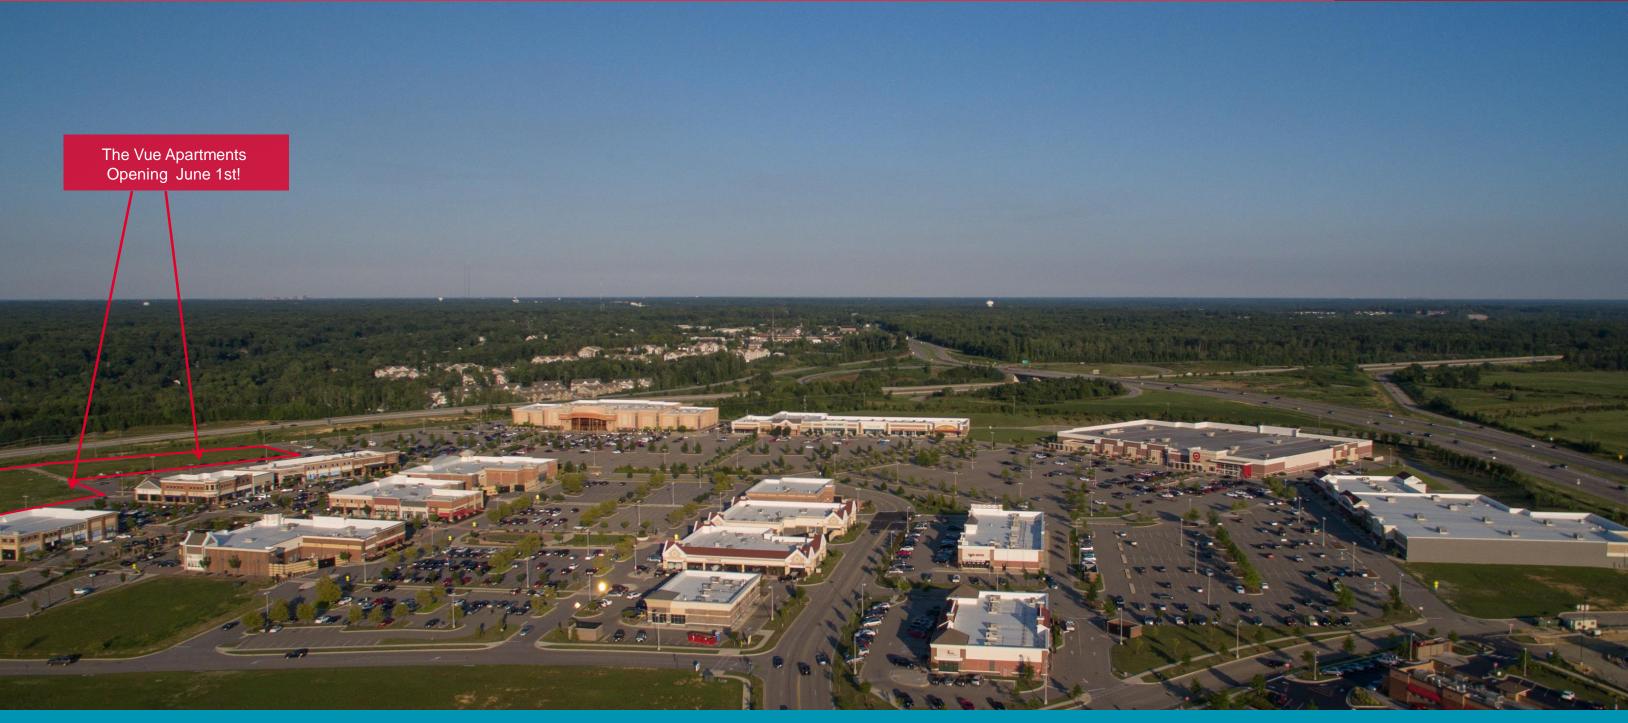

| Specifications | S                                                                                                                                                                                                                                                                                                                          |
|----------------|----------------------------------------------------------------------------------------------------------------------------------------------------------------------------------------------------------------------------------------------------------------------------------------------------------------------------|
| Address        | 15786 WC Main Street<br>Midlothian, Virginia 23113                                                                                                                                                                                                                                                                         |
| Total Size     | 650,000 SF of existing retail with potential to expand                                                                                                                                                                                                                                                                     |
| Site Size      | 128 acres                                                                                                                                                                                                                                                                                                                  |
| Year Built     | 2009                                                                                                                                                                                                                                                                                                                       |
| Location       | Prime Chesterfield location at the intersection of heavily traveled Route 288 and Midlothian Turnpike                                                                                                                                                                                                                      |
| Features       | <ul> <li>Strong national anchors</li> <li>Multiple anchor positions available</li> <li>High-profile outparcels available</li> <li>Unparalleled access with easy egress</li> <li>Competitive rental rates</li> <li>Adjacent to Bon Secour's St. Francis Watkins Centre</li> <li>1,600 New Apartments Coming Soon</li> </ul> |