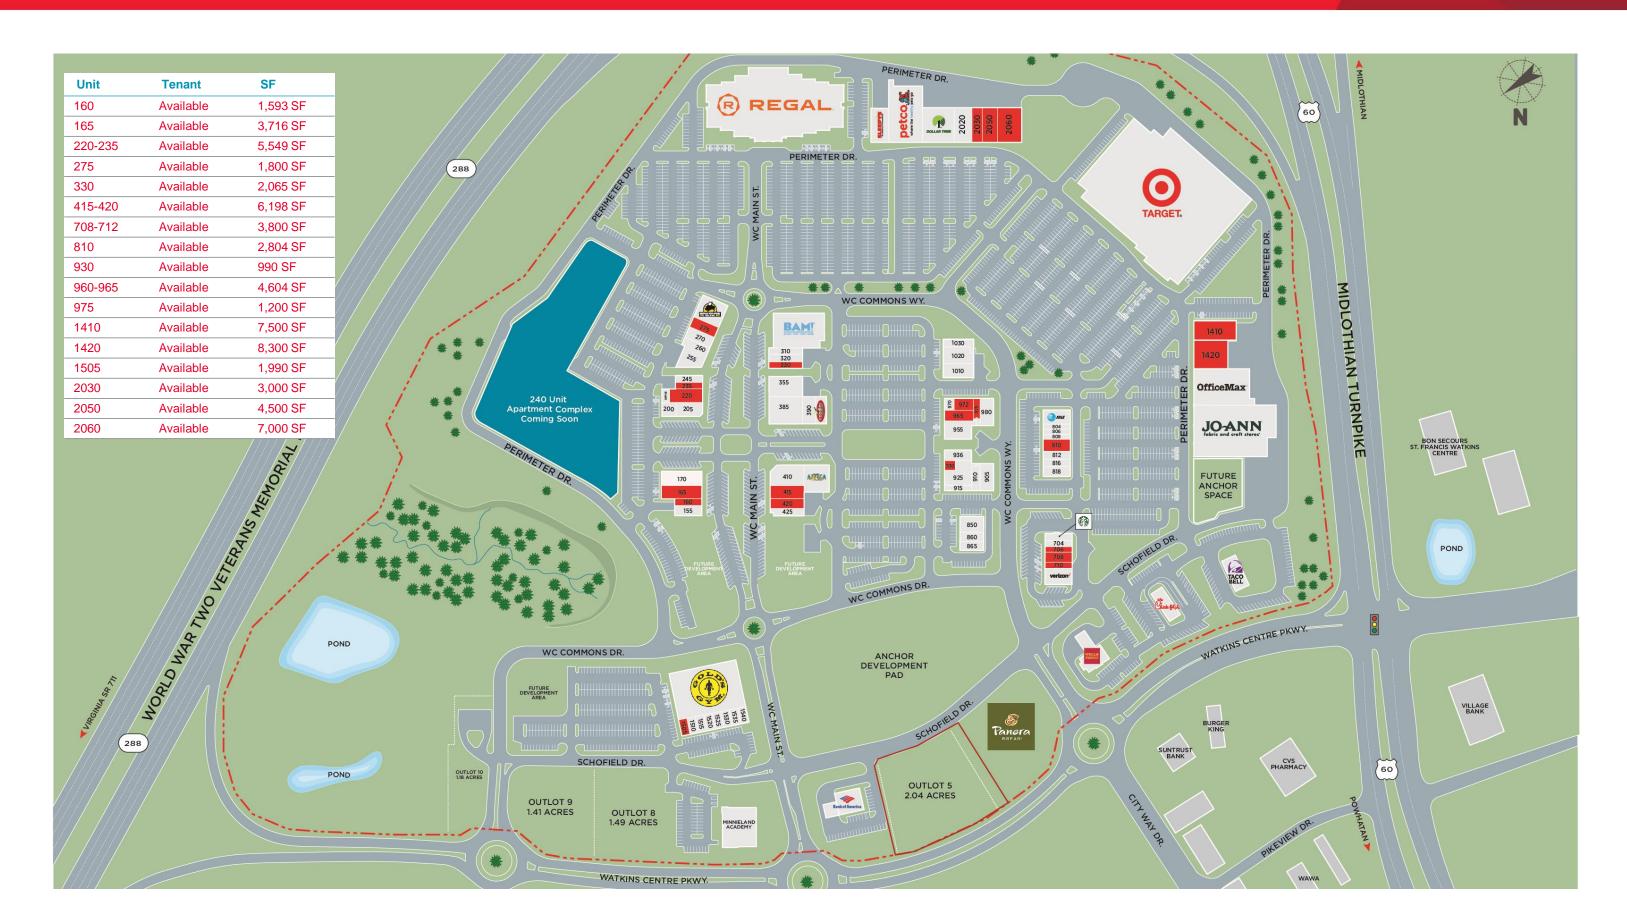

## Join Major Retailers

| Unit    | Tenant                     | SF        |
|---------|----------------------------|-----------|
| 155     | Rusty Taco                 | 2,400 SF  |
| 170     | X-Golf                     | 5,900 SF  |
| 200-205 | Joyner Realty              | 4,824 SF  |
| 245     | Sports Clips               | 1,600 SF  |
| 255     | Sedona Tap House           | 5,345 SF  |
| 270     | Your Pie Pizza             | 2,936 SF  |
| 280-285 | Buffalo Wild Wings         | 6,400 SF  |
| 310     | Remote Health Solutions    | 2,011 SF  |
| 320     | Greater than Sparrow       | 1,900 SF  |
| 355     | Tidewater Physical Therapy | 2,810 SF  |
| 385     | Midlothian Family Practice | 11,050 SF |
| 390     | Ocean Blue Restaurant      | 3,105 SF  |
| 395     | Noodle's                   | 2,500 SF  |
| 405     | Plaza Azteca               | 5,907 SF  |
| 410     | Ski Center                 | 5,805 SF  |
| 425     | Solar Nail Spa             | 2,470 SF  |
| 702     | Starbucks                  | 1,800 SF  |

| Unit    | Tenant                 | SF       |
|---------|------------------------|----------|
| 704     | GNC                    | 1,200 SF |
| 706     | Haircuttery            | 1,200 SF |
| 714     | Verizon Wireless       | 3,879 SF |
| 802     | AT&T                   | 3,200 SF |
| 804     | Great Clips            | 1,200 SF |
| 806     | LT Nails               | 1,200 SF |
| 808     | Fruit Fixed            | 1,200 SF |
| 812     | Game Stop              | 1,880 SF |
| 816     | Tropical Smoothie Cafe | 1,800 SF |
| 818     | Five Guys              | 2,279 SF |
| 850     | McAlister's Deli       | 3,600 SF |
| 860     | Mathnasium             | 1,581 SF |
| 865     | WhichWich              | 1,700SF  |
| 905-910 | Encore Dance Studio    | 5,063 SF |
| 915     | Sweet Frog             | 1,310 SF |
| 925     | Ortho On Call          | 7,790 SF |

| Tenant                | SF                                                                                                                                                                                   |
|-----------------------|--------------------------------------------------------------------------------------------------------------------------------------------------------------------------------------|
| Luxury Pool & Spa     | 2,500 SF                                                                                                                                                                             |
| Latitudes             | 4,510 SF                                                                                                                                                                             |
| Edward Jones          | 1,000 SF                                                                                                                                                                             |
| Escape Massage        | 3,200 SF                                                                                                                                                                             |
| The Shaved Duck       | 4,200 SF                                                                                                                                                                             |
| Chippenham Pediatrics | 6,000 SF                                                                                                                                                                             |
| Sleepy's              | 5,200 SF                                                                                                                                                                             |
| Dress Barn            | 7,500 SF                                                                                                                                                                             |
| Glow Med Spa          | 1,904 SF                                                                                                                                                                             |
| Kumon Learning Center | 1,208 SF                                                                                                                                                                             |
| Horsey Orthodontics   | 4,824 SF                                                                                                                                                                             |
| Dollar Tree           | 9,325 SF                                                                                                                                                                             |
| Maurice's             | 5,200 SF                                                                                                                                                                             |
|                       | Luxury Pool & Spa Latitudes Edward Jones Escape Massage The Shaved Duck Chippenham Pediatrics Sleepy's Dress Barn Glow Med Spa Kumon Learning Center Horsey Orthodontics Dollar Tree |