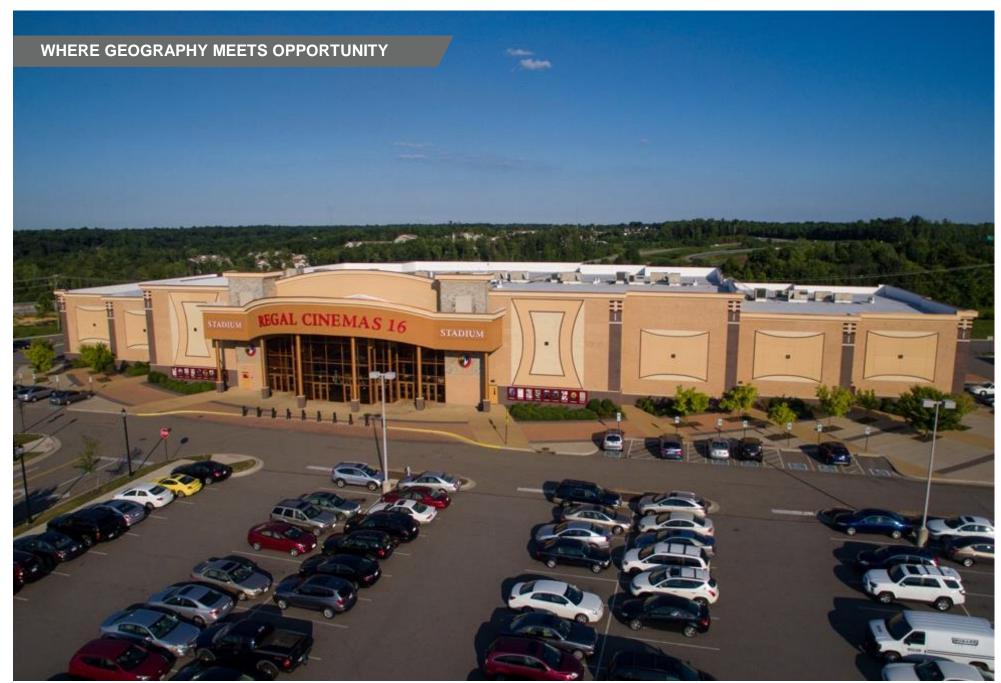

| Specifications | S                                                                                                                                                                                                                                                                                                                          |
|----------------|----------------------------------------------------------------------------------------------------------------------------------------------------------------------------------------------------------------------------------------------------------------------------------------------------------------------------|
| Address        | 15786 WC Main Street<br>Midlothian, Virginia 23113                                                                                                                                                                                                                                                                         |
| Total Size     | 650,000 SF of existing retail with potential to expand                                                                                                                                                                                                                                                                     |
| Site Size      | 128 acres                                                                                                                                                                                                                                                                                                                  |
| Year Built     | 2009                                                                                                                                                                                                                                                                                                                       |
| Location       | Prime Chesterfield location at the intersection of heavily traveled Route 288 and Midlothian Turnpike                                                                                                                                                                                                                      |
| Features       | <ul> <li>Strong national anchors</li> <li>Multiple anchor positions available</li> <li>High-profile outparcels available</li> <li>Unparalleled access with easy egress</li> <li>Competitive rental rates</li> <li>Adjacent to Bon Secour's St. Francis Watkins Centre</li> <li>1,600 New Apartments Coming Soon</li> </ul> |