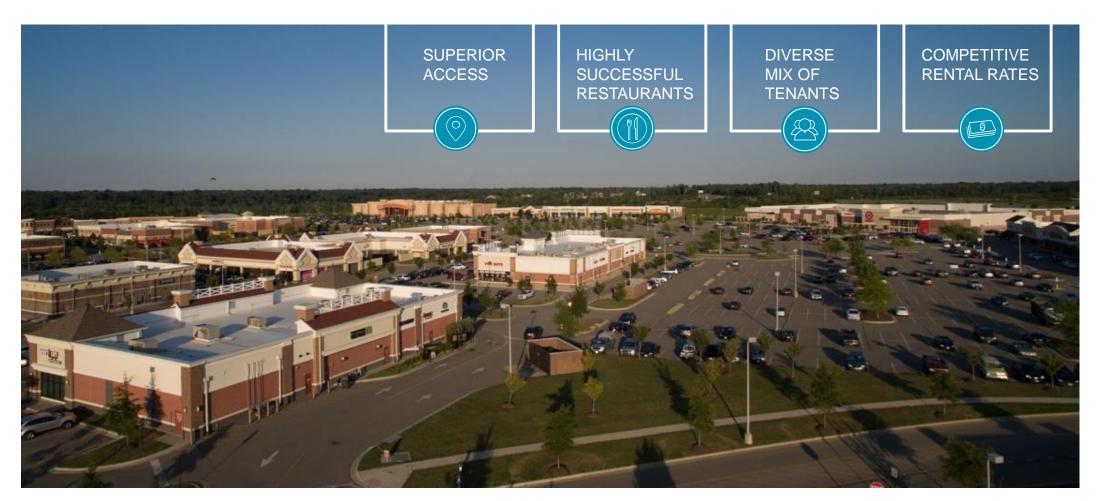

| Specifications | S                                                                                                                                                                                                                                                                                                                          |
|----------------|----------------------------------------------------------------------------------------------------------------------------------------------------------------------------------------------------------------------------------------------------------------------------------------------------------------------------|
| Address        | 15786 WC Main Street<br>Midlothian, Virginia 23113                                                                                                                                                                                                                                                                         |
| Total Size     | 650,000 SF of existing retail with potential to expand                                                                                                                                                                                                                                                                     |
| Site Size      | 128 acres                                                                                                                                                                                                                                                                                                                  |
| Year Built     | 2009                                                                                                                                                                                                                                                                                                                       |
| Location       | Prime Chesterfield location at the intersection of heavily traveled Route 288 and Midlothian Turnpike                                                                                                                                                                                                                      |
| Features       | <ul> <li>Strong national anchors</li> <li>Multiple anchor positions available</li> <li>High-profile outparcels available</li> <li>Unparalleled access with easy egress</li> <li>Competitive rental rates</li> <li>Adjacent to Bon Secour's St. Francis Watkins Centre</li> <li>1,600 New Apartments Coming Soon</li> </ul> |