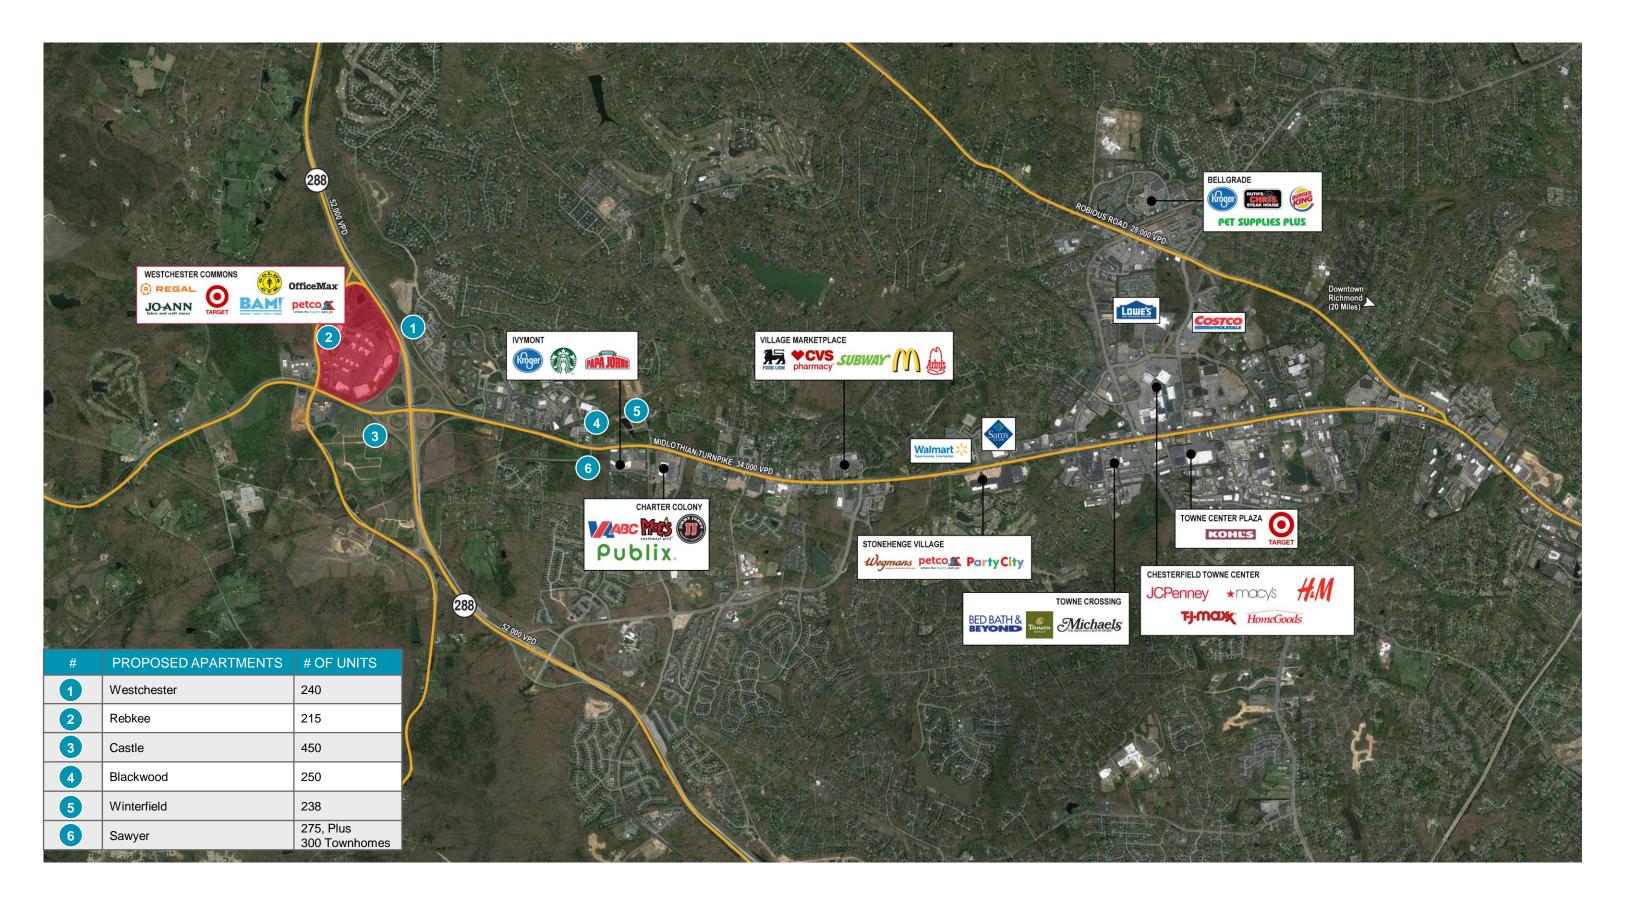

| Traffic Counts      |            |
|---------------------|------------|
| Route 288           | 52,000 VPD |
| Midlothian Turnpike | 34,000 VPD |