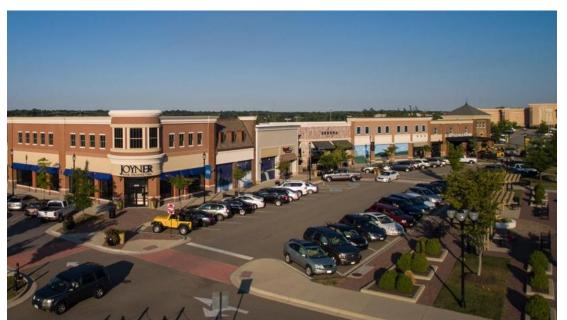

## Join Major Retailers

| Unit    | Tenant                     | SF        |
|---------|----------------------------|-----------|
| 155     | Rusty Taco                 | 2,400 SF  |
| 170     | X-Golf                     | 5,900 SF  |
| 200-205 | Joyner Realty              | 4,824 SF  |
| 245     | Sports Clips               | 1,600 SF  |
| 255     | Sedona Tap House           | 5,345 SF  |
| 270     | Your Pie Pizza             | 2,936 SF  |
| 280-285 | Buffalo Wild Wings         | 6,400 SF  |
| 310     | Remote Health Solutions    | 2,011 SF  |
| 320     | Greater than Sparrow       | 1,900 SF  |
| 355     | Tidewater Physical Therapy | 2,810 SF  |
| 385     | Midlothian Family Practice | 11,050 SF |
| 390     | Ocean Blue Restaurant      | 3,105 SF  |
| 395     | Noodle's                   | 2,500 SF  |
| 405     | Plaza Azteca               | 5,907 SF  |
| 410     | Ski Center                 | 5,805 SF  |
| 425     | Solar Nail Spa             | 2,470 SF  |
| 702     | Starbucks                  | 1,800 SF  |