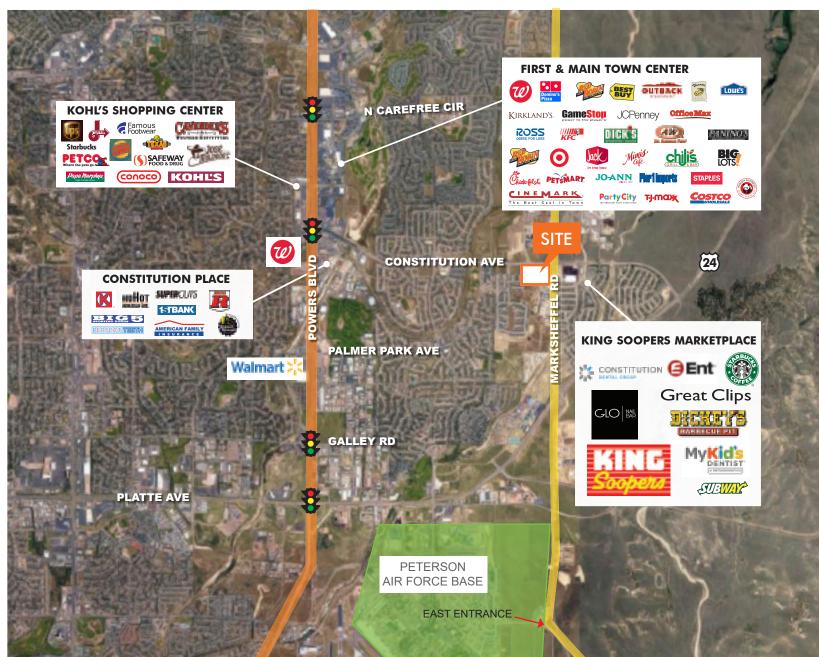

MARKSHEFFEL ROAD

SWC MARKSHEFFEL ROAD & CONSTITUTION AVENUE COLORADO SPRINGS, CO 80915

# PAD SITES FOR SALE SHOPS AT THE MARKETPLACE

(IIIII)

\_\_\_\_\_

### **RETAIL DEVELOPMENT OPPORTUNITY**

- Excellent location just off the Constitution & Marksheffel corridor across from brand new King Soopers Marketplace shopping center
- Site will be a retail use project that incorporates a balance of shopping, restaurants and service providers
- Convenient access to Peterson Air Force Base and Colorado Springs Airport
- Direct path to Highway 24 which feeds right into downtown
- Abundance of existing and new housing developments, • including the master planned development Banning Lewis Ranch with 24,000 homes planned
- Sweeping views of the mountains to the west •