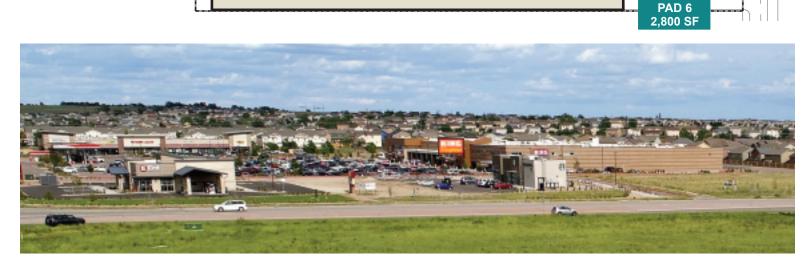

MARKSHEFFEL ROAD

| Pad 1 | 4,000 SF/1.25 AC  |
|-------|-------------------|
| Pad 2 | 9,600 SF/1.49 AC  |
| Pad 3 | 3,300 SF/0.85 AC  |
| Pad 4 | 3,300 SF/0.77 AC  |
| Pad 5 | 12,900 SF/1.39 AC |
| Pad 6 | 2,800 SF/0.66 AC  |
|       |                   |

0

PAD 1 4,000 SF