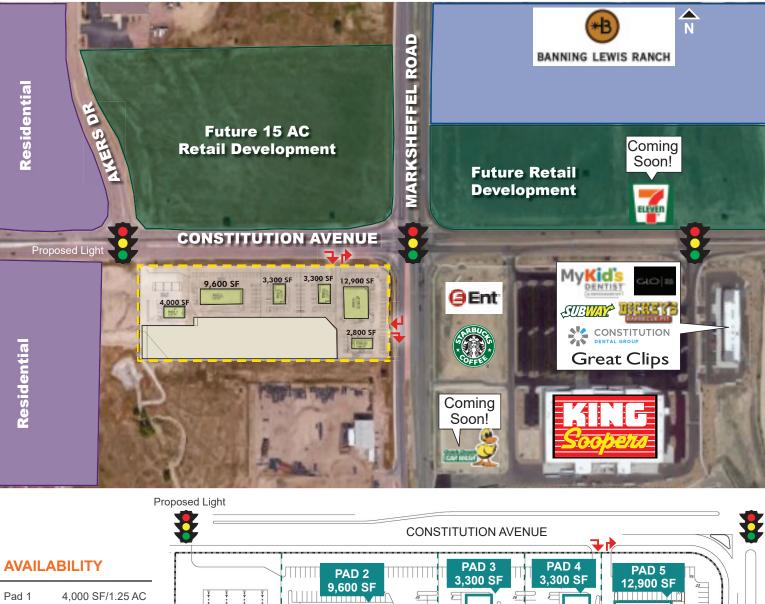

## PAD SITES AVAILABLE

### **RETAIL DEVELOPMENT OPPORTUNITY**

- Excellent location just off the Constitution & Marksheffel corridor across from brand new King Soopers Marketplace shopping center
- Site will be a retail use project that incorporates a balance of shopping, restaurants and service providers
- Convenient access to Peterson Air Force Base and Colorado Springs Airport
- Direct path to Highway 24 which feeds right into downtown
- Abundance of existing and new housing developments, • including the master planned development Banning Lewis Ranch with 24,000 homes planned
- Sweeping views of the mountains to the west •

MARKSHEFFEL ROAD

| Pad 1 | 4,000 SF/1.25 AC  |
|-------|-------------------|
| Pad 2 | 9,600 SF/1.49 AC  |
| Pad 3 | 3,300 SF/0.85 AC  |
| Pad 4 | 3,300 SF/0.77 AC  |
| Pad 5 | 12,900 SF/1.39 AC |
| Pad 6 | 2,800 SF/0.66 AC  |
|       |                   |