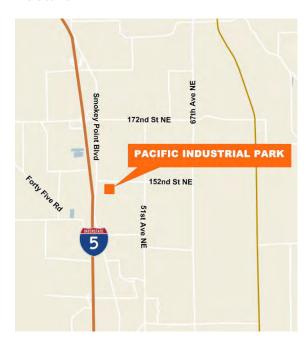

# For Lease

# Pacific Industrial Park

14800-15100 40th Ave NE Marysville, WA

# Class A Industrial Park Just Off I-5 in Marysville

Up to 18,000 SF available, divisible to 3,600 SF

Build to suit office

16' wide grade level doors

Shared loading dock

24' clear height

Natural gas heating - insulated

Heavy power/sprinklered

Fiber optic available

Aggressively priced

Site plan/availabilities on reverse



#### Location



#### Contact

Matthew P. Henn Senior Vice President 425.450.1108 mhenn@kiddermathews.com

Matthew Hagen, SIOR Senior Vice President 425.283.5782 mhagen@kiddermathews.com

# For Lease

# Pacific Industrial Park



#### Building B - 15000 40th Avenue NE

| Suite | Available SF | Office SF | Rate                            |
|-------|--------------|-----------|---------------------------------|
| 101   | 18,000 SF    | 1,785 SF  | \$0.53 SF Whse/\$1.10 SF Office |

#### Building C - 14900 40th Avenue NE

| Suite | Available SF | Office SF            | Rate                            |  |
|-------|--------------|----------------------|---------------------------------|--|
| 101   | 11,700 SF    | 2,124 SF             | \$0.53 SF Whse/\$1.10 SF Office |  |
| 202   | 3,396 SF     | 1,350 SF<br