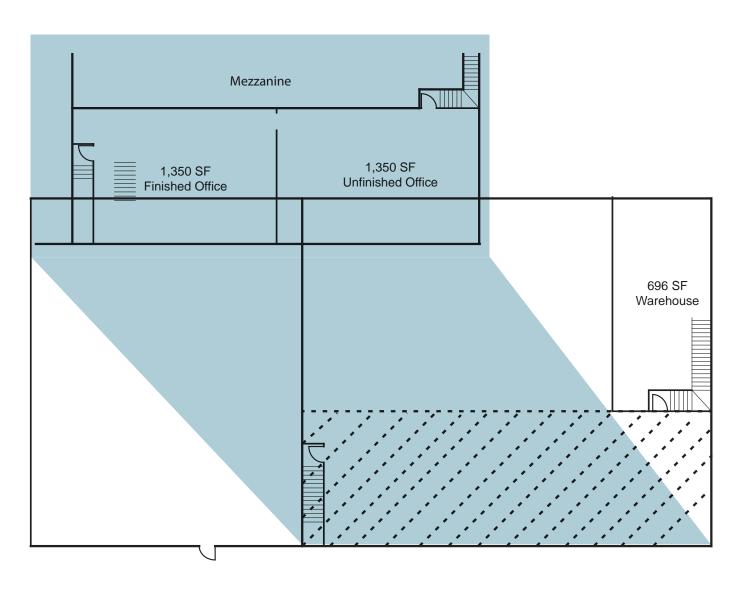

#### Building C - 14900 40th Avenue NE

| Suite | Available SF | Office SF            | Rate                            |  |
|-------|--------------|----------------------|---------------------------------|--|
| 101   | 11,700 SF    | 2,124 SF             | \$0.53 SF Whse/\$1.10 SF Office |  |
| 202   | 3,396 SF     | 1,350 SF<br>finished | \$0.53 SF Whse/\$1.10 SF Office |  |
|       |              | 2,700 SF             |                                 |  |

### **Building C: Suite 101**

**Building C: Suite 202** 

**Building D: 102** 