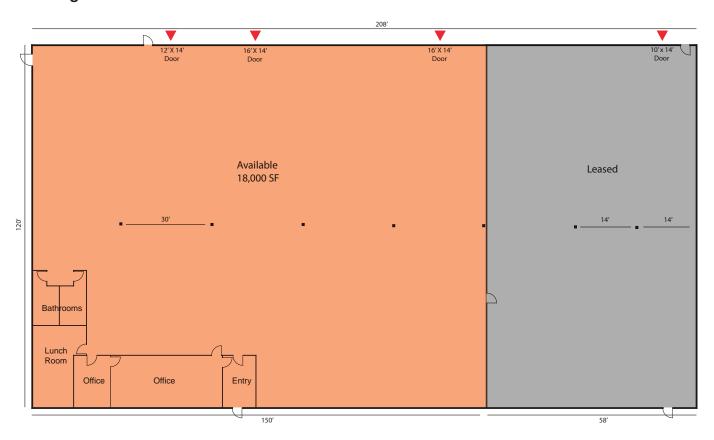

#### Building B - 15000 40th Avenue NE

| Suite | Available SF | Office SF | Rate                            |
|-------|--------------|-----------|---------------------------------|
| 101   | 18,000 SF    | 1,785 SF  | \$0.53 SF Whse/\$1.10 SF Office |

#### **Building B: Suite 101**