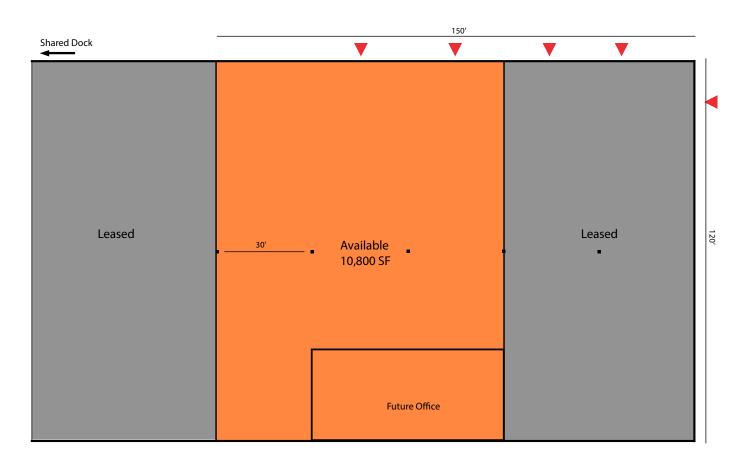

#### Building D - 14800 40th Avenue NE

| Suite | Available SF | Office SF | Rate                            |
|-------|--------------|-----------|---------------------------------|
| 102   | 10,800 SF    | BTS       | \$0.53 SF Whse/\$1.10 SF Office |

### **Building C: Suite 101**

**Building C: Suite 202** 

**Building D: 102** 