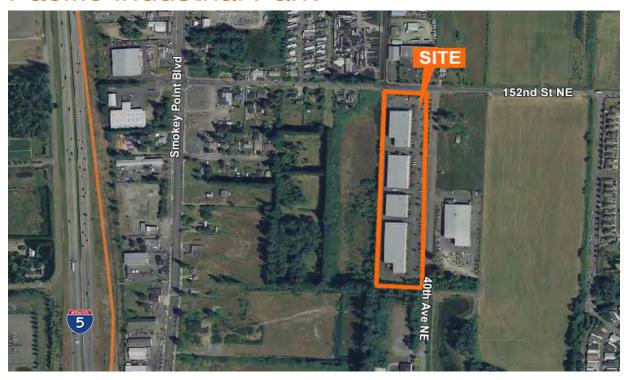

# For Lease

# Pacific Industrial Park

14800-15100 40th Ave NE Marysville, WA

# Class A Industrial Park Just Off I-5 in Marysville

Up to 18,000 SF available, divisible to 3,600 SF

Build to suit office

16' wide grade level doors

Shared loading dock

24' clear height

Natural gas heating - insulated

Heavy power/sprinklered

Fiber optic available

Aggressively priced

Site plan/availabilities on reverse



#### Location



#### Contact

Matthew P. Henn Senior Vice President 425.450.1108 mhenn@kiddermathews.com

Matthew Hagen, SIOR Senior Vice President 425.283.5782 mhagen@kiddermathews.com

# For Lease

# Pacific Industrial Park



#### Building B - 15000 40th Avenue NE

| Suite | Available SF | Office SF | Rate                            |
|-------|--------------|-----------|---------------------------------|
| 101   | 18,000 SF    | 1,785 SF  | \$0.53 SF Whse/\$1.10 SF Office |

#### Building C - 14900 40th Avenue NE

| Suite | Available SF | Office SF            | Rate                            |  |
|-------|--------------|----------------------|---------------------------------|--|
| 101   | 11,700 SF    | 2,124 SF             | \$0.53 SF Whse/\$1.10 SF Office |  |
| 202   | 3,396 SF     | 1,350 SF<br>finished | \$0.53 SF Whse/\$1.10 SF Office |  |
|       |              | 2,700 SF             |                                 |  |

#### Building D - 14800 40th Avenue NE

| Suite | Available SF | Office SF | R