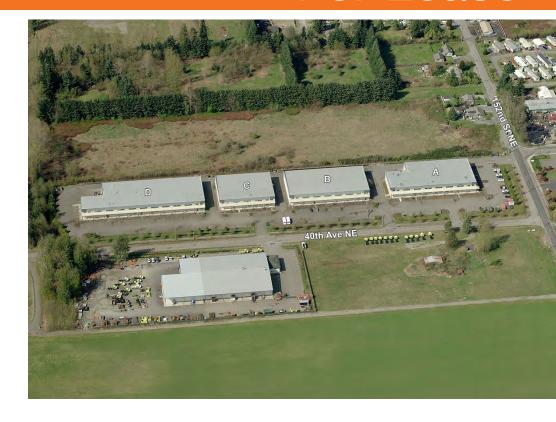

# Pacific Industrial Park

14800-15100 40th Ave NE Marysville, WA

# Class A Industrial Park Just Off I-5 in Marysville

Up to 18,000 SF available, divisible to 3,600 SF

Build to suit office

16' wide grade level doors

Shared loading dock

24' clear height

Natural gas heating - insulated

Heavy power/sprinklered

Fiber optic available

Aggressively priced

Site plan/availabilities on reverse