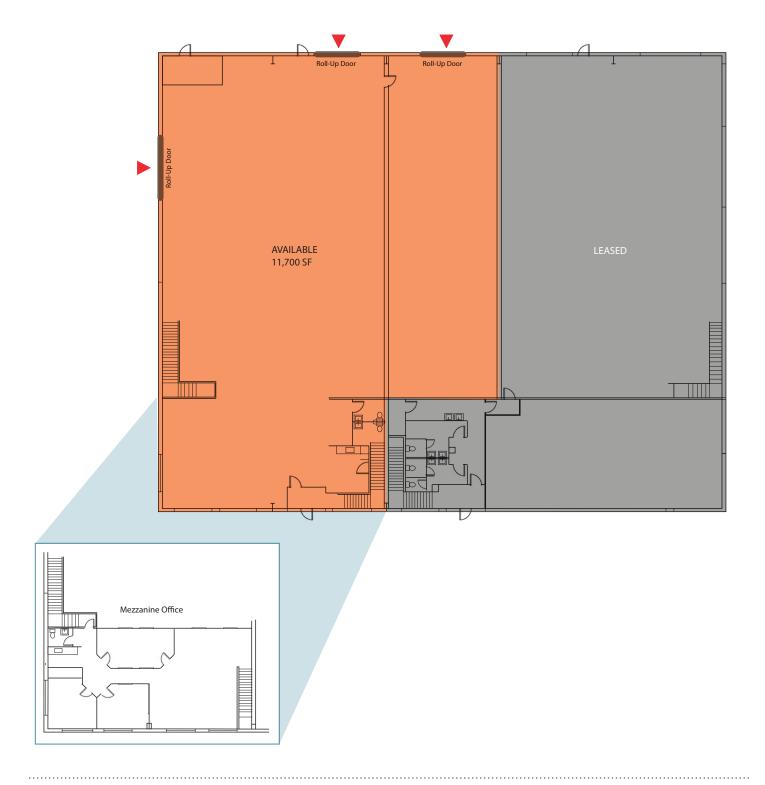

#### Building C - 14900 40th Avenue NE

| Suite | Available SF | Office SF            | Rate                            |  |
|-------|--------------|----------------------|---------------------------------|--|
| 101   | 11,700 SF    | 2,124 SF             | \$0.53 SF Whse/\$1.10 SF Office |  |
| 202   | 3,396 SF     | 1,350 SF<br>finished | \$0.53 SF Whse/\$1.10 SF Office |  |
|       |              | 2,700 SF             |                                 |  |

### **Building C: Suite 101**

**Building C: Suite 202** 

**Building D: 102** 