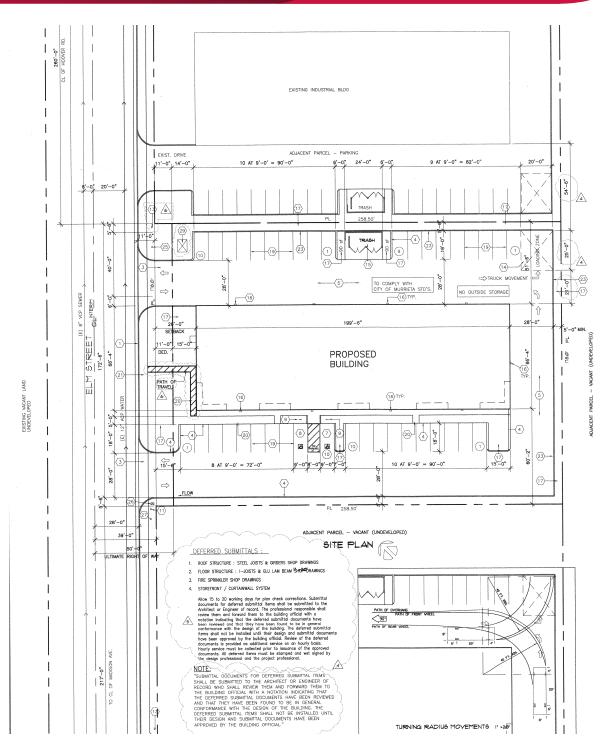

#### **SITE PLAN**

Charley Black 951.445.4507 cblack@leetemecula.com DRE #01000597

No warranty or representation has been made to the accuracy of the foregoing information. Terms of sale or lease and availability are subject to change or withdrawal without notice. Lee & Associates Commercial Real Estate Services, Inc. - Riverside. 25240 Hancock Avenue, Suite 100 - Murrieta, CA 92562 Corporate ID# 01048055

### **FOR SALE**

# 1.05 ACRES RARE FINISHED INDUSTRIAL PARCEL

SOUTH SIDE OF ELM ST. - EAST OF MADISON AVE. | MURRIETA, CA