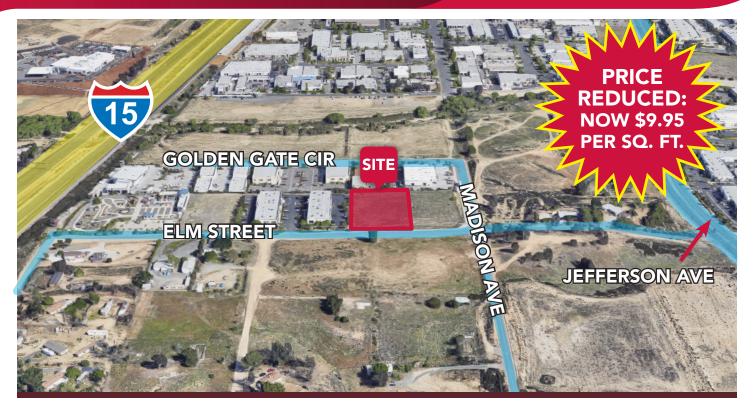

### FOR SALE

## 1.05 ACRES RARE FINISHED INDUSTRIAL PARCEL

#### **PROPERTY HIGHLIGHTS:**

- Price includes approved 2007 plans for a ±17,622 multi-tenant industrial building (expired)
- APN: 910-210-028
- All utilities in Elm Street
- BP Zoning City of Murrieta

# **ASKING PRICE: \$455,000 \$499,000**

Charley Black 951.445.4507 cblack@leetemecula.com DRE #01000597

No warranty or representation has been made to the accuracy of the foregoing information. Terms of sale or lease and availability are subject to change or withdrawal without notice. Lee & Associates Commercial Real Estate Services, Inc. - Riverside. 25240 Hancock Avenue, Suite 100 - Murrieta, CA 92562 Corporate ID# 01048055