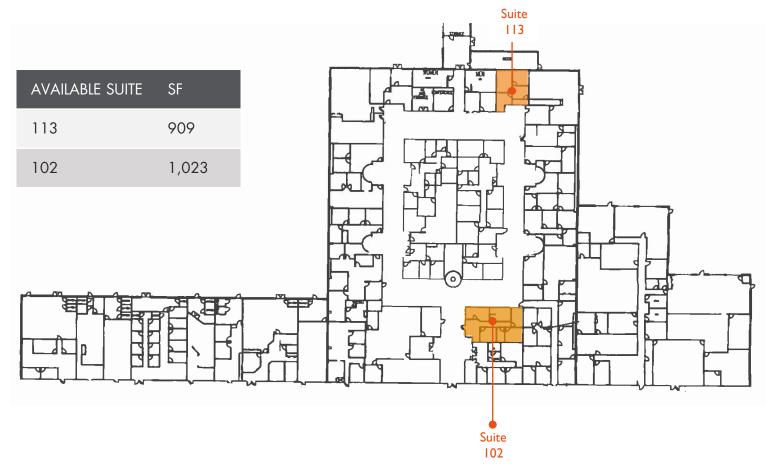

## **FLEX SPACE FOR LEASE**

| PROPERTY FEATURES      |                         |
|------------------------|-------------------------|
| ASKING RATE            | \$12.50/SF Full Service |
| TOTAL SQUARE FEET      | 62,286 SF               |
| TOTAL AVAILABLE        | 1,932 SF                |
| LEASE TERMS            | Flexible                |
| PARKING                | 269 Spaces              |
| YEAR BUILT / RENOVATED | 1980                    |
| ZONING                 | I-2                     |