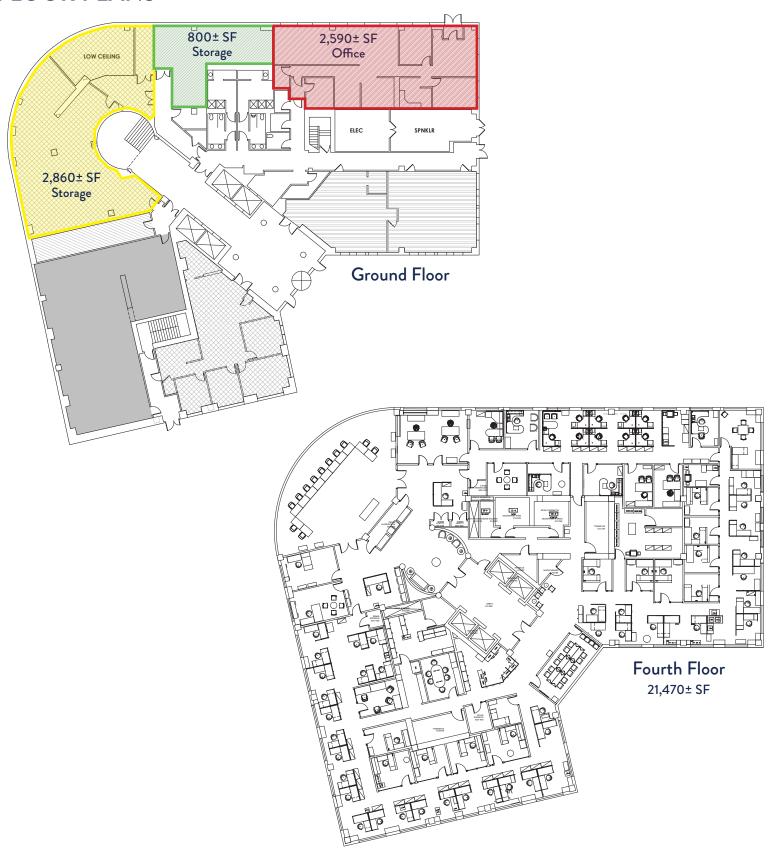

### **FLOOR PLANS**

ONE PORTLAND SQUARE, PORTLAND, ME 04101

- The fourth floor features a 21,470± SF Class A office suite with the potential to sub-divide.
- The ground floor features a 2,590± SF corner office suite.
- 800 2,860± SF ground-floor storage space available.
- Office lease rate: \$22.00 28.00/SF MG
- Storage lease rate: \$10.00/SF Gross