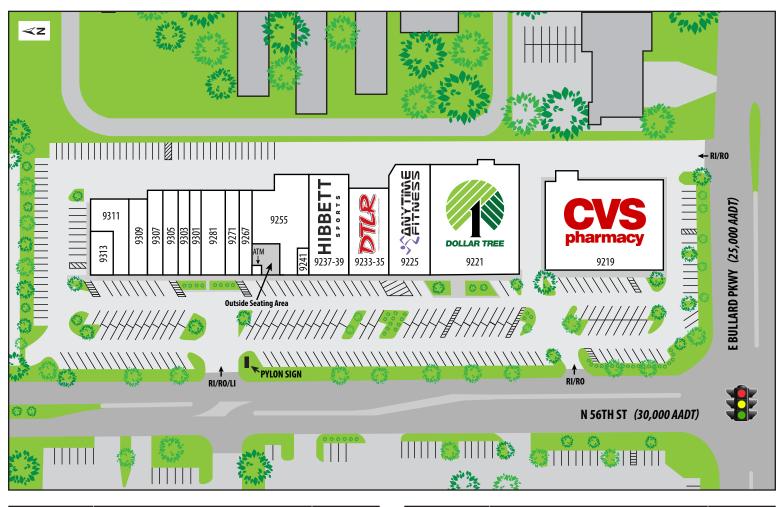

## TEMPLE TERRACE SHOPPES 9219 – 9313 N 56th St | Temple Terrace, FL 33617

| UNIT    | TENANT                     | SF     |
|---------|----------------------------|--------|
| 9219    | CVS Pharmacy               | 13,556 |
| 9221    | Dollar Tree                | 14,425 |
| 9225    | Anytime Fitness            | 7,992  |
| 9233-35 | DTLR                       | 5,000  |
| 9237-39 | Hibbett Sports             | 6,038  |
| 9241    | Temple Terrace Alterations | 500    |
| 9255    | Vallarta's Restaurant      | 6,000  |
| 9267    | Boost Mobile               | 1,500  |
| 9271    | Liberty Tax                | 1,500  |

| UNIT | TENANT                | SF    |
|------|-----------------------|-------|
| 9281 | Peoples Beauty Supply | 3,000 |
| 9301 | TT Nails              | 1,500 |
| 9303 | Ace Cash Express      | 1,500 |
| 9305 | Wingstop              | 2,000 |
| 9307 | Papa John's Pizza     | 2,000 |
| 9309 | Hibachi Express       | 2,250 |
| 9311 | PT Solutions          | 2,600 |
| 9313 | Verizon               | 1,450 |
| ATM  | Wells Fargo           | N/A   |