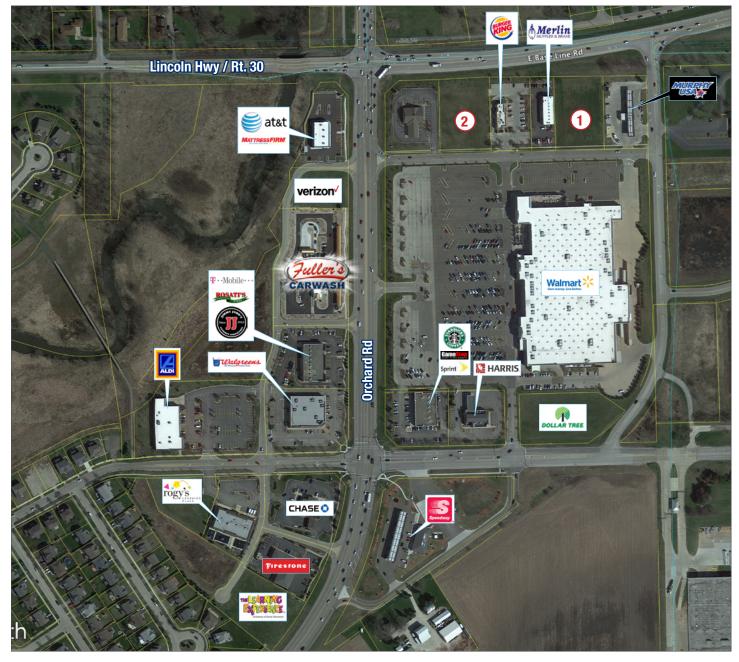

# Parcel Map

| Lot # | Land Size |
|-------|-----------|
| Lot 1 | 1.17 AC   |
| Lot 2 | 1.24 AC   |