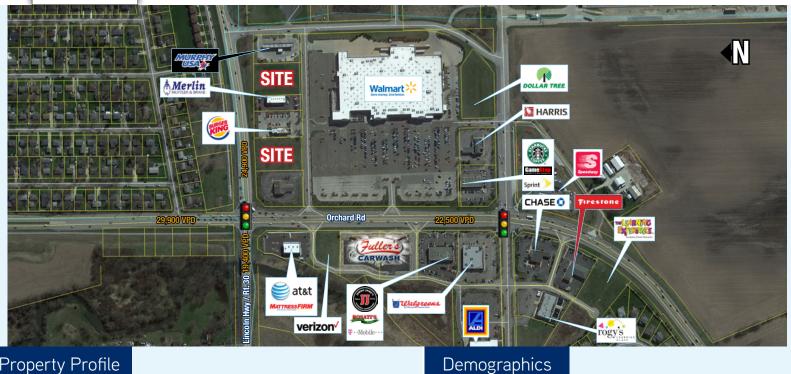

# Property Profile

| Land Available | 1.24 AC & 1.17 AC lots                                                                      |             | 1 mile    | 3 miles   | 5 miles  |
|----------------|---------------------------------------------------------------------------------------------|-------------|-----------|-----------|----------|
|                |                                                                                             | Population  | 3,557     | 58,618    | 183,157  |
| Area Datailara | Retailers Walmart, Walgreens, Aldi, Dollar<br>Tree, Starbucks, Burger King,<br>Jimmy John's | Average HHI | \$121,521 | \$103,299 | \$91,271 |
| Area Retailers |                                                                                             | Households  | 1,197     | 19,464    | 57,900   |
| Traffic Counts | 24,900 VPD (Lincoln Hwy/Rt.30)<br>29,900 VPD (Orchard Rd)                                   | Employment  | 3,025     | 18,657    | 55,132   |

## **Property Highlights**

- Great daily needs traffic drivers nearby including: Walmart, Dollar Tree, Walgreens, and Aldi
- Strong traffic counts on both Orchard Road (25,000 VPD) and Lincoln Hwy / Rt. 30 (20,300 VPD)
- New entrants to market include Dollar Tree, AT&T, Mattress • Firm, The Learning Experience, and Fullers Car Wash