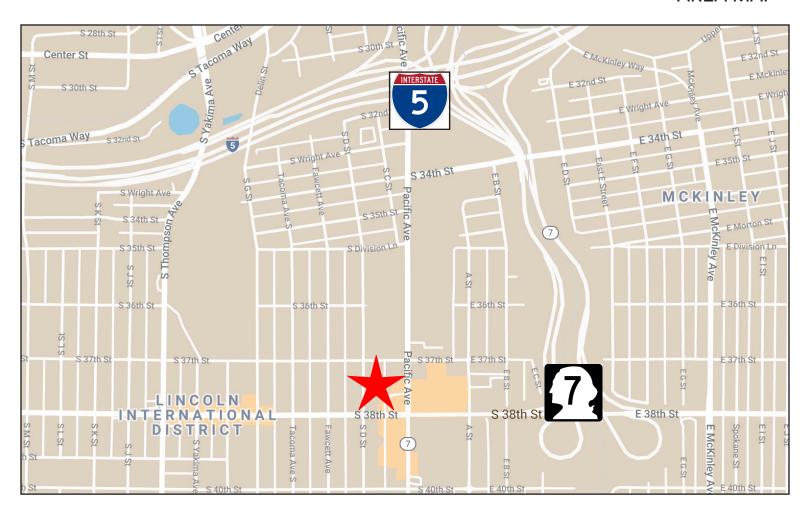

## **Commencement Bay Medical Building**

3716 Pacific Avenue South, Tacoma, WA 98418

Commencement Bay Medical Building is centrally located just off 38th Street in Tacoma, with easy access to both State Route 7 and Interstate 5. The building offers lighted parking in the lot fronting Pacific Ave, as well as in the lot behind the building.

### **AREA MAP**

johnson-commercial.com