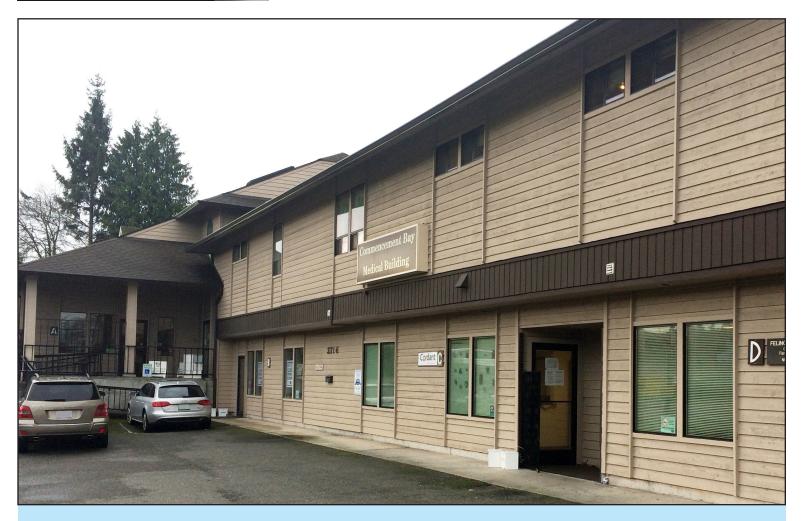

## **Commencement Bay Medical Building**

3716 Pacific Avenue South, Tacoma, WA 98418

Commencement Bay Medical Building is centrally located just off 38th Street in Tacoma, with easy access to both State Route 7 and Interstate 5. The building offers lighted parking in the lot fronting Pacific Ave, as well as in the lot behind the building.

### **Property Overview**

- Excellent, Central Location
- Pierce County Health Dept. across the street
- Just off 38th Street
- Professional Building
- · Ample, Lighted Parking

- Suite G: 1,200sf
- Nice, open space plan
- \$18.00/sf/yr MG
- \$1,800 per month + power