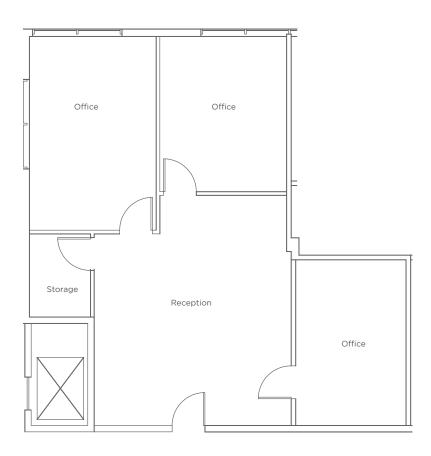

#### Suite 200 | 1,139 SF

- · Available now
- Reception, 3 private offices, and a storage room