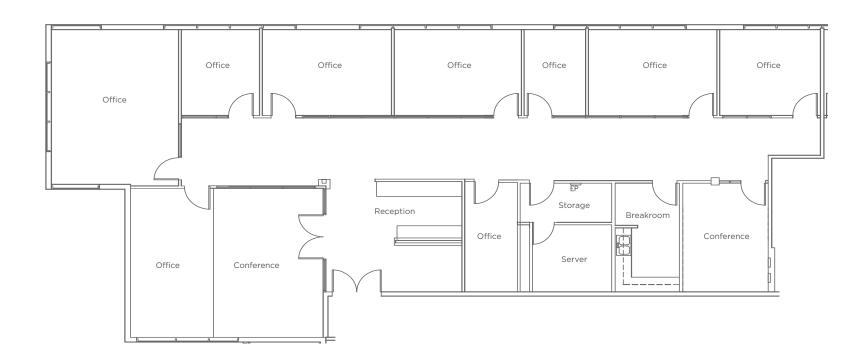

#### Suite 225 | 3,889 SF

- · Available now
- · Corner suite with abundant glass line
- Double door reception entry, large and small conference rooms, 9 private offices, kitchen and storage rooms
- Suite available furnished