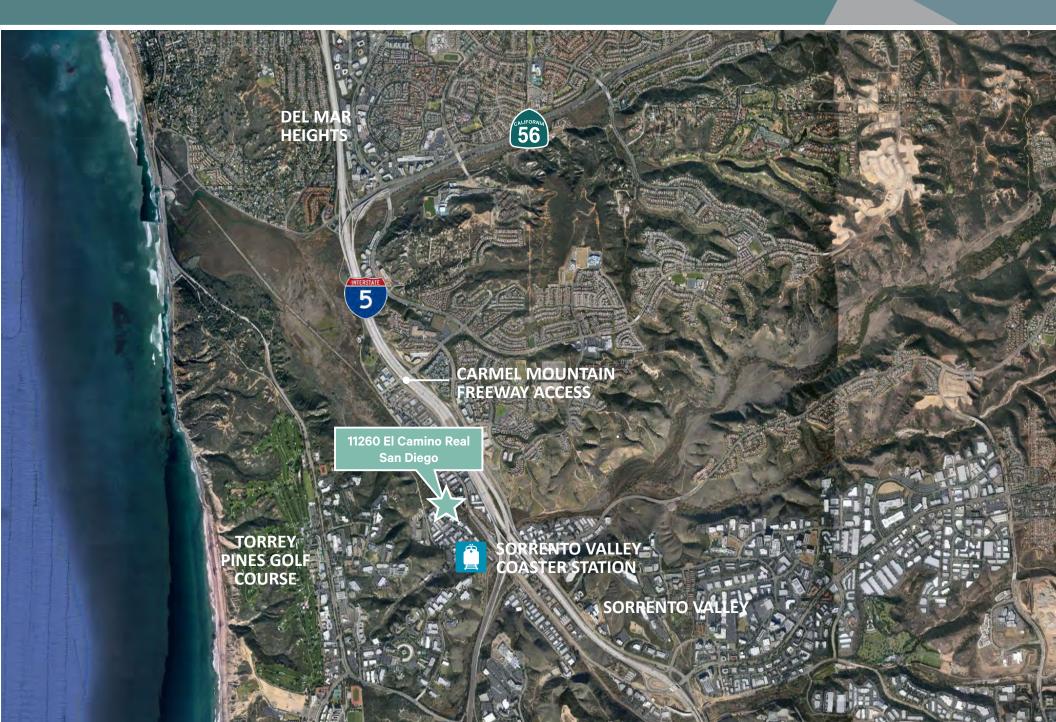

11230 Sorrento Valley Road, San Diego, CA 92121

### **Property Highlights**

- 28,025 SF Class B office building
- Restroom and Common Area renovations now complete
- Closest office project to the Sorrento Valley coaster station
- Outdoor picnic area
- On-site shower & locker facilities
- Walking distance to restaurants, service and retail amenities

- Direct immediate access to I-5, SR-56, & I-805 freeways
- · Parking ratio of 4 spaces per 1,000 SF
- Zoning/Allowed Uses: IL-3-1 allows a mix of office and medical use
- 5 day/week janitorial service included
- Office Lease Rate: \$2.75 SF + Electric