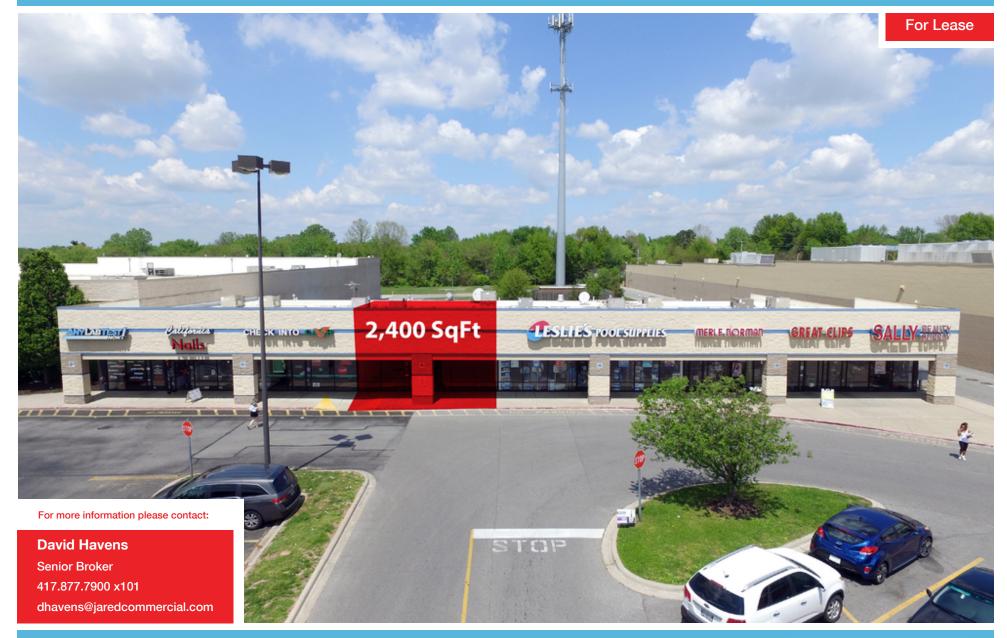

#### **PROPERTY OVERVIEW**

Retail Strip Center located in the James River Towne Center in Springfield, MO. Property sits between Kohl's and Walmart Super Center.

#### **PROPERTY HIGHLIGHTS**

- Great Visibility.
- High Traffic Area.
- Anchored by Kohl's & Walmart Super Center.
- Easy Access.
- Located in the James River Towne Center.

#### **PROPERTY SUMMARY**

| Available SF:  | 2,400 - 13,897 SF           |
|----------------|-----------------------------|
| Lease Rate:    | \$17.00 - 20.00 SF/yr (NNN) |
| Lot Size:      | 42.75 Acres                 |
| Building Size: | 14,000 SF                   |
| Year Built:    | 1996                        |
| Zoning:        | Commercial                  |
| Market:        | Springfield, MO             |
| Cross Streets: | S Harvard Ave               |

# **AVAILABLE SPACES**

For Lease

| LEASE TYPE  |  | NNN                     |
|-------------|--|-------------------------|
| TOTAL SPACE |  | 2,400 - 13,897 SF       |
| LEASE TERM  |  | 60 months               |
| LEASE RATE  |  | \$17.00 - \$20.00 SF/yr |

| SUITE | TENANT    | SIZE (SF) | LEASE TYPE | LEASE RATE              | DESCRIPTION |
|-------|-----------|-----------|------------|-------------------------|-------------|
| 1935  | Available | 2,400 SF  | NNN        | \$17.00 - \$20.00 SF/yr |             |