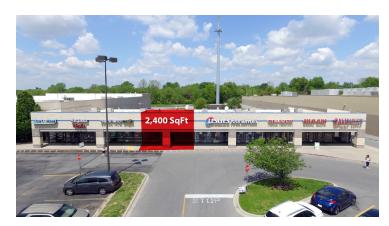

# **AVAILABLE SPACES**

For Lease

| LEASE TYPE  |  | NNN                     |
|-------------|--|-------------------------|
| TOTAL SPACE |  | 2,400 - 13,897 SF       |
| LEASE TERM  |  | 60 months               |
| LEASE RATE  |  | \$17.00 - \$20.00 SF/yr |

| SUITE | TENANT    | SIZE (SF) | LEASE TYPE | LEASE RATE              | DESCRIPTION |
|-------|-----------|-----------|------------|-------------------------|-------------|
| 1935  | Available | 2,400 SF  | NNN        | \$17.00 - \$20.00 SF/yr |             |