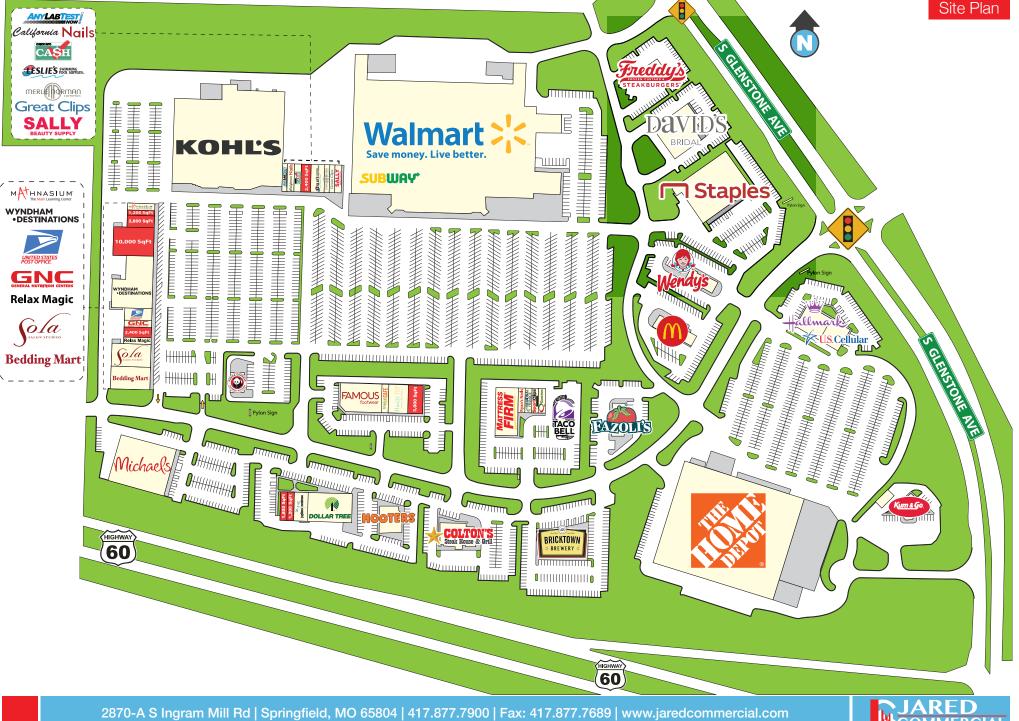

JAMES RIVER TOWNE CENTER

1921 - 1957 E Independence St, Springfield, MO 65804

Site Plan

### **DEVELOPMENT SITE PLAN**

Site Plan