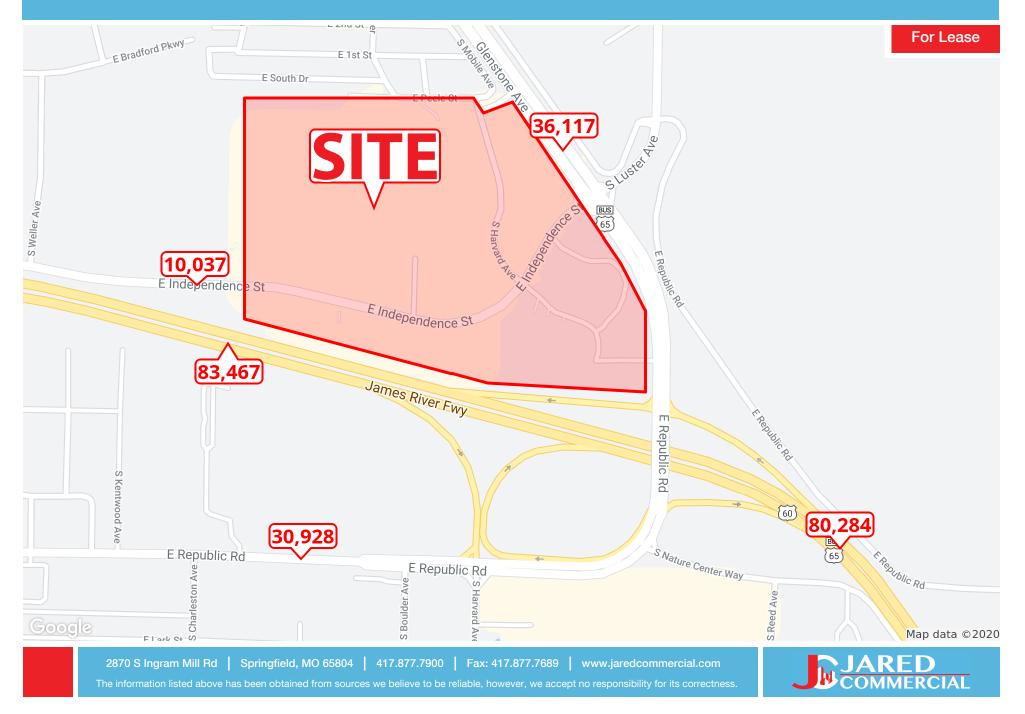

----|------------|-------------------------|-------------|
| 1935  | Available | 2,400 SF  | NNN        | \$17.00 - \$20.00 SF/yr |             |



JAMES RIVER TOWNE CENTER

1921 - 1957 E Independence St, Springfield, MO 65804



Site Plan





## **James River Towne Center**

1839 - 3803 E INDEPENDENCE ST, SPRINGFIELD, MO 65804

### **DEVELOPMENT SITE PLAN**

Site Plan



### 1921-1957 E INDEPENDENCE ST, SPRINGFIELD, MO 65804

### **RETAILER MAP**



2870 S Ingram Mill Rd | Springfield, MO 65804 | 417.877.7900 | Fax: 417.877.7689 | www.jaredcommercial.com The information listed above has been obtained from sources we believe to be reliable, however, we accept no responsibility for its correctness.



# M

### 1921-1957 E INDEPENDENCE ST, SPRINGFIELD, MO 65804

### **TRAFFIC COUNT MAP**



### 1921-1957 E INDEPENDENCE ST, SPRINGFIELD, MO 65804

2870 S Ingram Mill Rd | Springfield, MO 65804 | 417.877.7900 | Fax: 417.877.7689 | www.jaredcommercial.com

The information listed above has been obtained from sources we believe to be reliable, however, we accept no responsibility for its correctness.



| POPULATION                              | 1 MILE   | 3 MILES               | 5 MILES               |
|-----------------------------------------|----------|-----------------------|-----------------------|
| TOTAL POPULATION                        | 5,295    | 51,429                | 135,468               |
| MEDIAN AGE                              | 46.5     | 41.5                  | 37.1                  |
| MEDIAN AGE (MALE)                       | 44.5     | 39.0