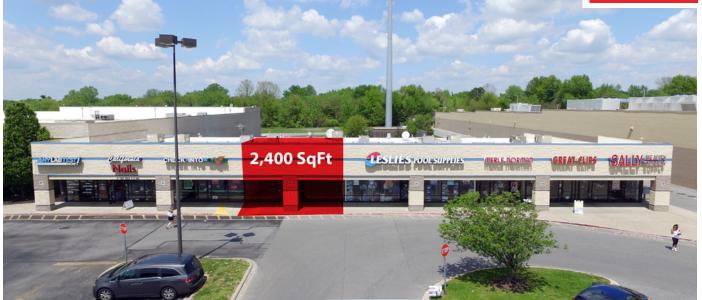

# **AVAILABLE SPACES**

For Lease

| LEASE TYPE  |  | NNN                     |
|-------------|--|-------------------------|
| TOTAL SPACE |  | 2,400 - 13,897 SF       |
| LEASE TERM  |  | 60 months               |
| LEASE RATE  |  | \$17.00 - \$20.00 SF/yr |

| SUITE | TENANT    | SIZE (SF) | LEASE TYPE | LEASE RATE              | DESCRIPTION |
|-------|-----------|-----------|------------|-------------------------|-------------|
| 1935  | Available | 2,400 SF  | NNN        | \$17.00 - \$20.00 SF/yr |             |