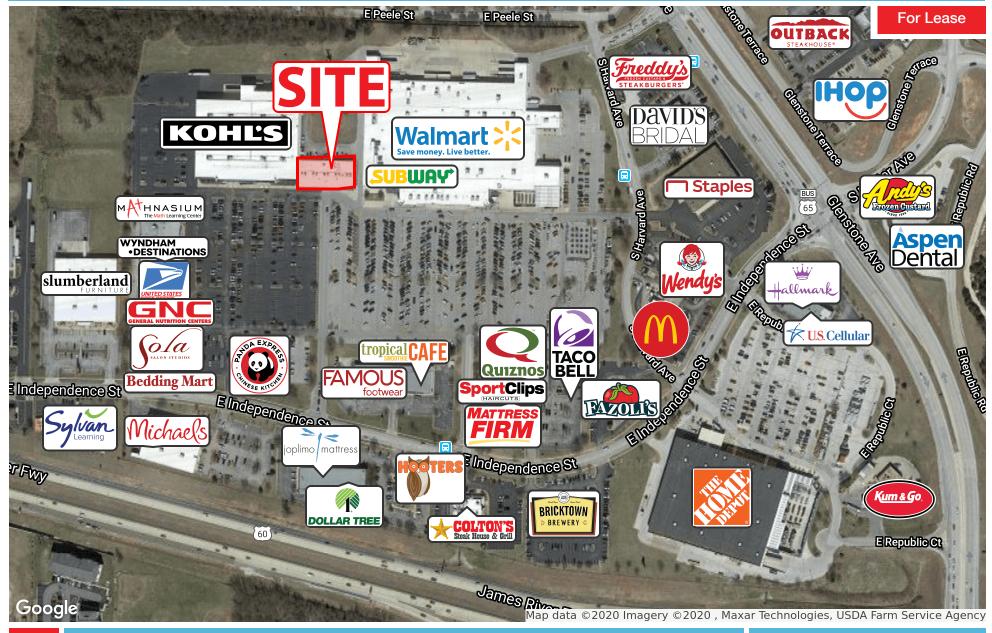

### **RETAILER MAP**

2870 S Ingram Mill Rd | Springfield, MO 65804 | 417.877.7900 | Fax: 417.877.7689 | www.jaredcommercial.com The information listed above has been obtained from sources we believe to be reliable, however, we accept no responsibility for its correctness.