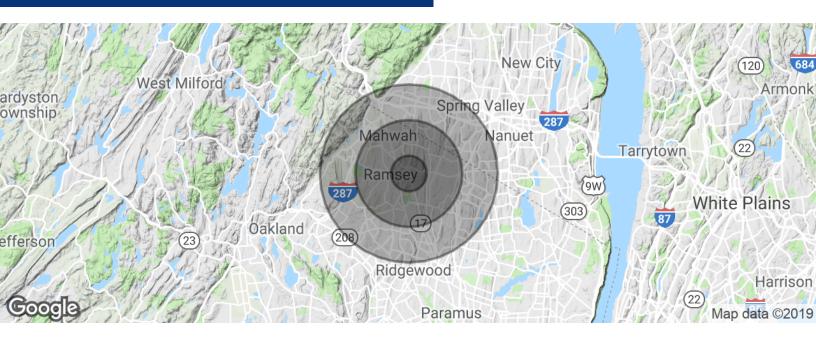

### **SCOTT MILICH**

549 ROUTE 17, TUXEDO PARK, NY 10987

| POPULATION          | 1 MILE    | 3 MILES   | 5 MILES   |
|---------------------|-----------|-----------|-----------|
| Total population    | 7,126     | 57,561    | 168,007   |
| Median age          | 42.5      | 42.7      | 41.3      |
| Median age (Male)   | 39.8      | 40.8      | 39.4      |
| Median age (Female) | 44.7      | 44.3      | 42.8      |
| HOUSEHOLDS & INCOME | 1 MILE    | 3 MILES   | 5 MILES   |
| Total households    | 2,509     | 20,484    | 59,544    |
| # of persons per HH | 2.8       | 2.8       | 2.8       |
| Average HH income   | \$179,049 | \$161,884 | \$146,851 |
| Average house value | \$553,111 | \$626,023 | \$611,349 |