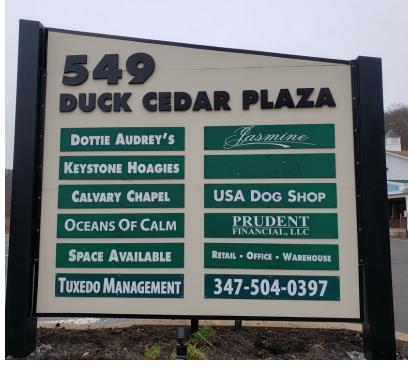

549 ROUTE 17, TUXEDO PARK, NY 10987



## **OFFERING SUMMARY**

Available SF:

Lease Rate:

**Building Size:** 

1,181 - 1,270 SF Call For Details 26,000 SF

### **NEIGHBORING TENANTS**























## **PROPERTY OVERVIEW**

Awesome Retail Location: Up to 2,451 SF Available

### PROPERTY HIGHLIGHTS

- Immediately Available: 1,181 SF and 1,270 SF
- Abundant parking 114 Spaces
- Major thoroughfare to Greenwood lake, Bear Mountain State Park, 7 Lakes, Upstate Ski Resorts, Hudson Valley Wineries and Woodbury Commons
- Home Of The New York Renaissance Fair Drawing Crowds of Thousands Every Summer
- Convenient access Via NYS I-87 and Route 17

FOR MORE INFORMATION CONTACT:

### **SCOTT MILICH**





549 ROUTE 17, TUXEDO PARK, NY 10987







FOR MORE INFORMATION CONTACT:

### **SCOTT MILICH**





549 ROUTE 17, TUXEDO PARK, NY 10987



FOR MORE INFORMATION CONTACT:

### **SCOTT MILICH**



549 ROUTE 17, TUXEDO PARK, NY 10987



FOR MORE INFORMATION CONTACT:

### **SCOTT MILICH**





549 ROUTE 17, TUXEDO PARK, NY 10987



| POPULATION          | 1 MILE    | 3 MILES   | 5 MILES   |
|---------------------|-----------|-----------|-----------|
| Total population    | 7,126     | 57,561    | 168,007   |
| Median age          | 42.5      | 42.7      | 41.3      |
| Median age (Male)   | 39.8      | 40.8      | 39.4      |
| Median age (Female) | 44.7      | 44.3      | 42.8      |
| HOUSEHOLDS & INCOME | 1 MILE    | 3 MILES   | 5 MILES   |
| Total households    | 2,509     | 20,484    | 59,544    |
| # of persons per HH | 2.8