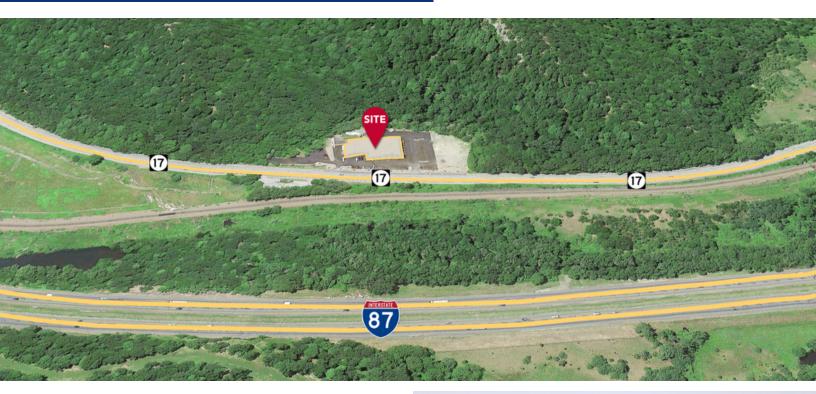

### PROPERTY HIGHLIGHTS

- Immediately Available: 1,181 SF and 1,270 SF
- Abundant parking 114 Spaces
- Major thoroughfare to Greenwood lake, Bear Mountain State Park, 7 Lakes, Upstate Ski Resorts, Hudson Valley Wineries and Woodbury Commons
- Home Of The New York Renaissance Fair Drawing Crowds of Thousands Every Summer
- Convenient access Via NYS I-87 and Route 17