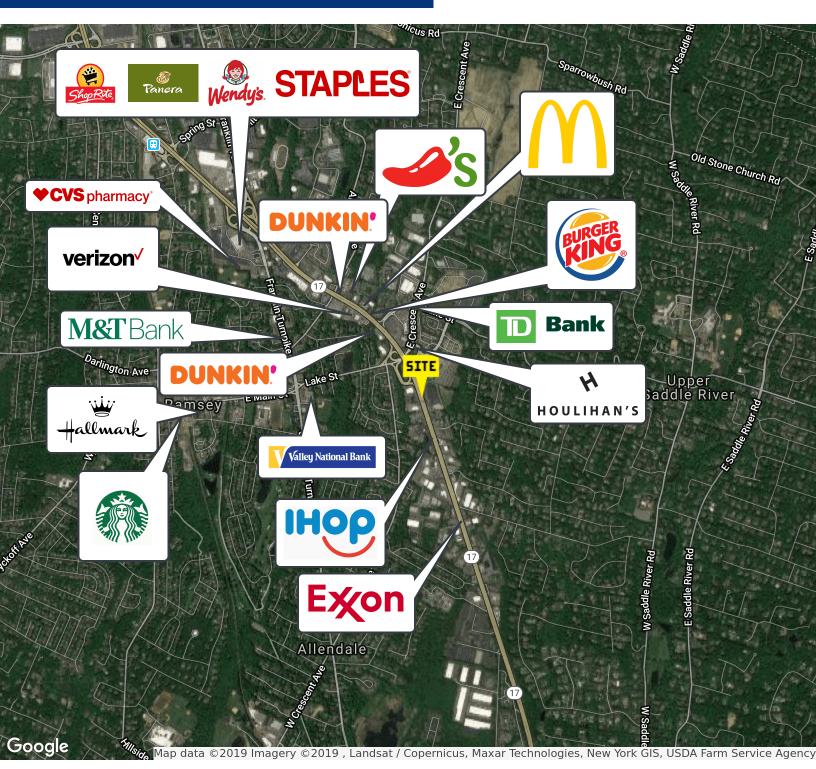

NG SUMMARY**

Available SF:

Lease Rate:

**Building Size:** 

1,181 - 1,270 SF Call For Details 26,000 SF

### **NEIGHBORING TENANTS**























## **PROPERTY OVERVIEW**

Awesome Retail Location: Up to 2,451 SF Available

### PROPERTY HIGHLIGHTS

- Immediately Available: 1,181 SF and 1,270 SF
- Abundant parking 114 Spaces
- Major thoroughfare to Greenwood lake, Bear Mountain State Park, 7 Lakes, Upstate Ski Resorts, Hudson Valley Wineries and Woodbury Commons
- Home Of The New York Renaissance Fair Drawing Crowds of Thousands Every Summer
- Convenient access Via NYS I-87 and Route 17

FOR MORE INFORMATION CONTACT:

### **SCOTT MILICH**





549 ROUTE 17, TUXEDO PARK, NY 10987







FOR MORE INFORMATION CONTACT:

### **SCOTT MILICH**





549 ROUTE 17, TUXEDO PARK, NY 10987



FOR MORE INFORMATION CONTACT:

### **SCOTT MILICH**



549 ROUTE 17, TUXEDO PARK, NY 10987



FOR MORE INFORMATION CONTACT:

### **SCOTT MILICH**





549 ROUTE 17, TUXEDO PARK, NY 10987



| POPULATION          | 1 MILE    | 3 MILES   | 5 MILES   |
|---------------------|-----------|-----------|-----------|
| Total population    | 7,126     | 57,561    | 168,007   |
| Median age          | 42.5      | 42.7      | 41.3      |
| Median age (Male)   | 39.8      | 40.8      | 39.4      |
| Median age (Female) | 44.7      | 44.3      | 42.8      |
| HOUSEHOLDS & INCOME | 1 MILE    | 3 MILES   | 5 MILES   |
| Total households    | 2,509     | 20,484    | 59,544    |
| # of persons per HH | 2.8       | 2.8       | 2.8       |
| Average HH income   | \$179,049 | \$161,884 | \$146,851 |
| Averag