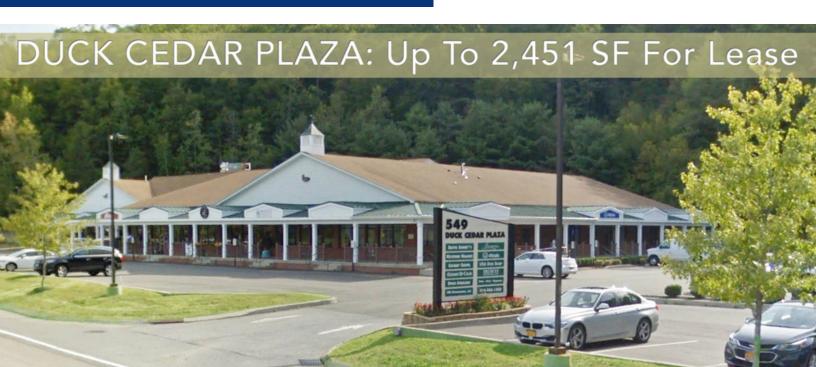

## **PROPERTY OVERVIEW**

Awesome Retail Location: Up to 2,451 SF Available

### PROPERTY HIGHLIGHTS

- Immediately Available: 1,181 SF and 1,270 SF
- Abundant parking 114 Spaces
- Major thoroughfare to Greenwood lake, Bear Mountain State Park, 7 Lakes, Upstate Ski Resorts, Hudson Valley Wineries and Woodbury Commons
- Home Of The New York Renaissance Fair Drawing Crowds of Thousands Every Summer
- Convenient access Via NYS I-87 and Route 17